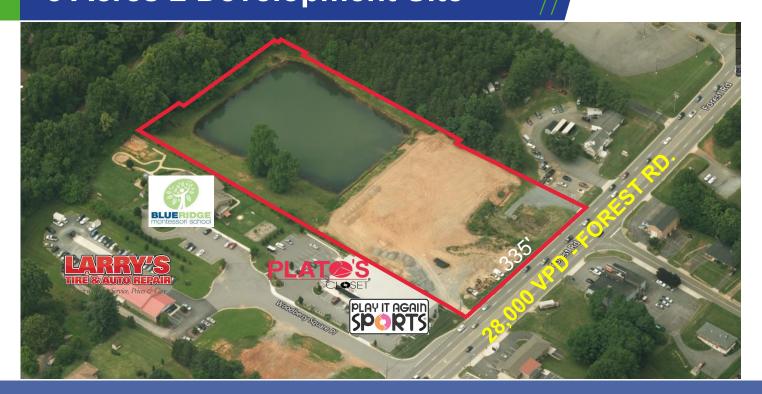

#### **Features**

- 335' of Frontage on Rt. 221 (Forest Rd.)
- Newly graded 1.8 ± Acre pad site ready to build
- High traffic area (28,000 VPD 2018)
- Great visibility
- Public Water Available
- Suitable for a Variety of Uses

## **Property Features**

This property features 5.11 ± Acres located in Lynchburg, VA on Forest Rd. (Rt. 221). Ideal for restaurant, retail, medical, or office use.

#### Area Businesses include:

CVS, Subway, Play It Again Sports, Plato's Closet, Larry's Automotive, Ace Hardware and a variety of other Office and Retail establishments.

Ricky Read, CCIM
Cell: 434-841-3659
Main: 434-455-2285 ext. 101
ricky@realestatelynchburg.com