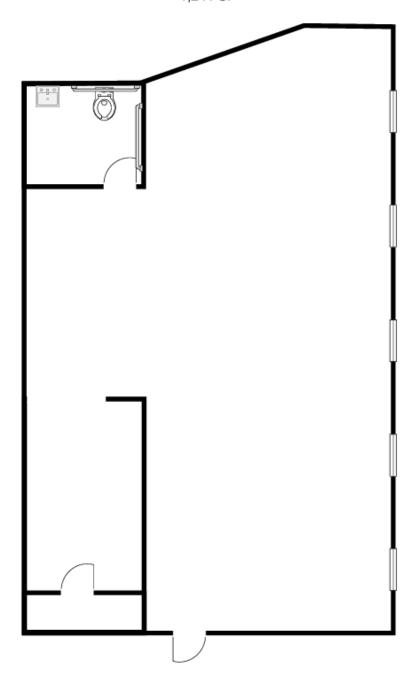

#### **PROPERTY DESCRIPTION**

Coldwell Banker Commercial presents 606 West Avenue Suite 2B in Norwalk, CT. This 1,241 sq. ft. second-floor office space is located across the street from the Waypointe apartments and restaurants and has easy access to I95.