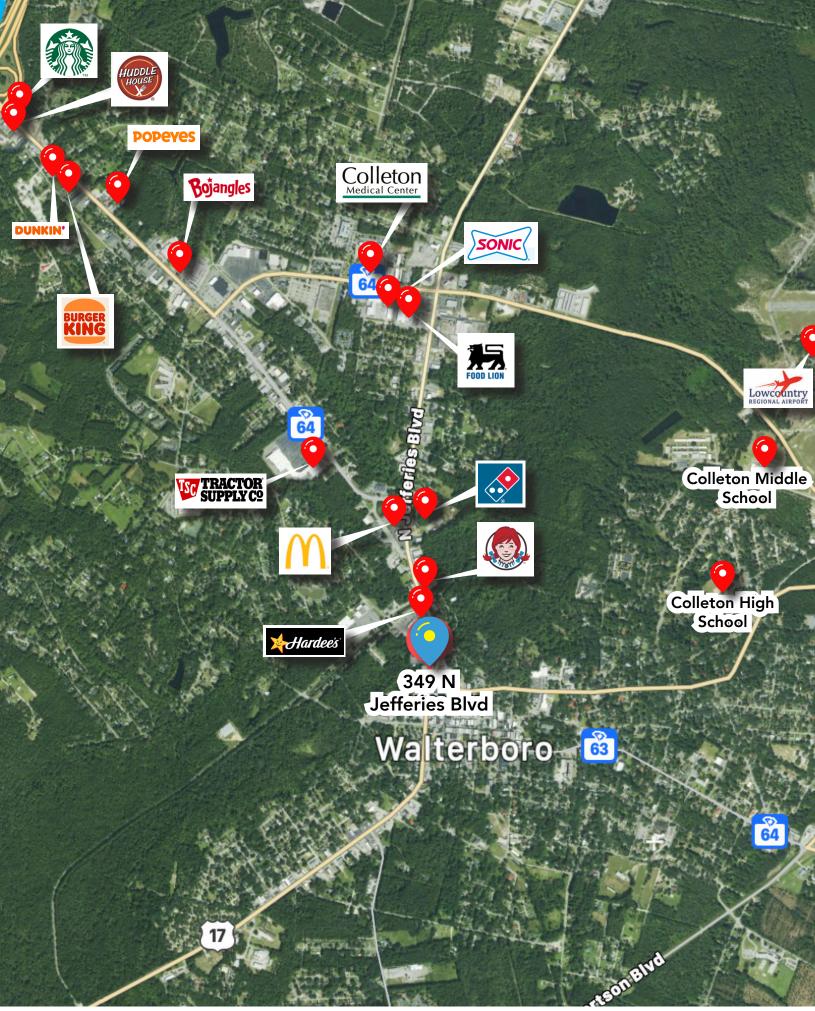

## 349 N Jefferies Blvd | Walterboro, SC

2,135 SF free standing restaurant space for formerly operated as a Pizza Hut for sale and for lease. This is a prime retail location in downtown Walterboro off of Wichman Street on 0.56 acres. Only 2.5 miles to the Lowcountry Regional Air-