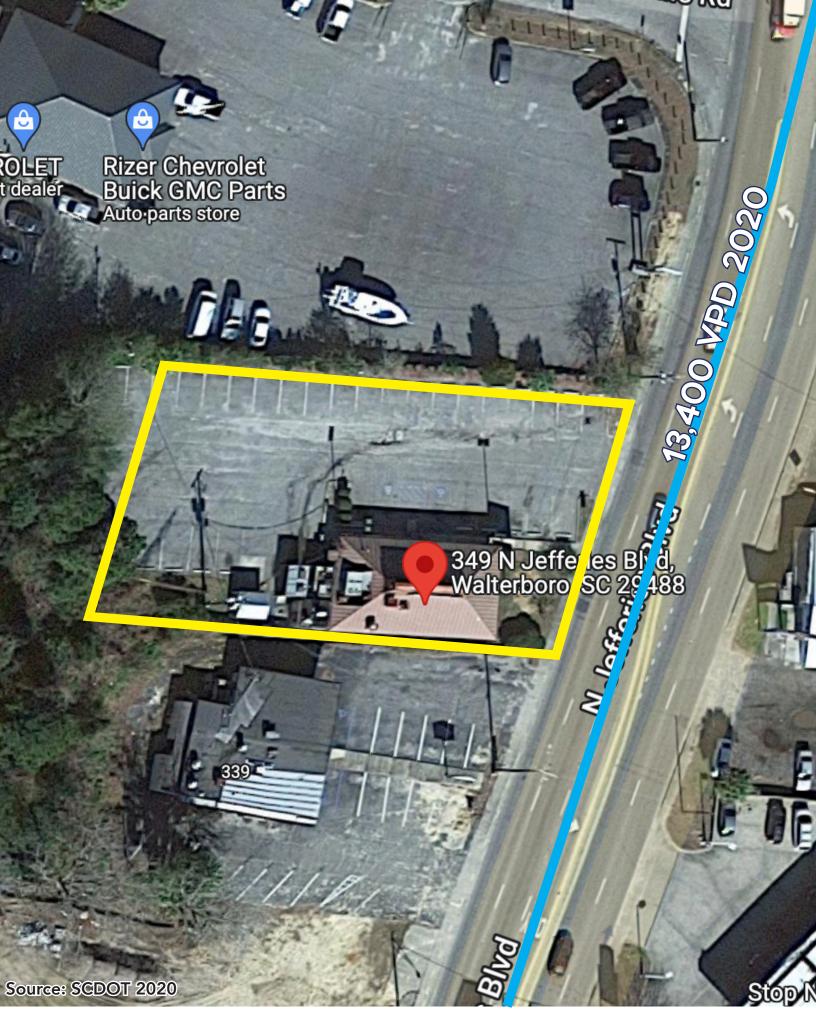

## 349 N Jefferies Blvd | Walterboro, SC

2,135 SF free standing restaurant space for formerly operated as a Pizza Hut for sale and for lease. This is a prime retail location in downtown Walterboro off of Wichman Street on 0.56 acres. Only 2.5 miles to the Lowcountry Regional Air-

Pizzar

| Sale Price:  | \$425,000         |
|--------------|-------------------|
| Lease Rate:  | \$15 PSF NNN      |
| Acres:       | 0.56 Acres        |
| Tax ID:      | 163-07-00-062.000 |
| SF:          | 2,135 SF          |
| Nearest MSA: | Walterboro        |
| VPD:         | 13,400 (2020)     |

349 N Jefferies Blvd | Walterboro, SC 29488

G

Gž

349 N Jefferies Blvd I Walterboro, SC 29488