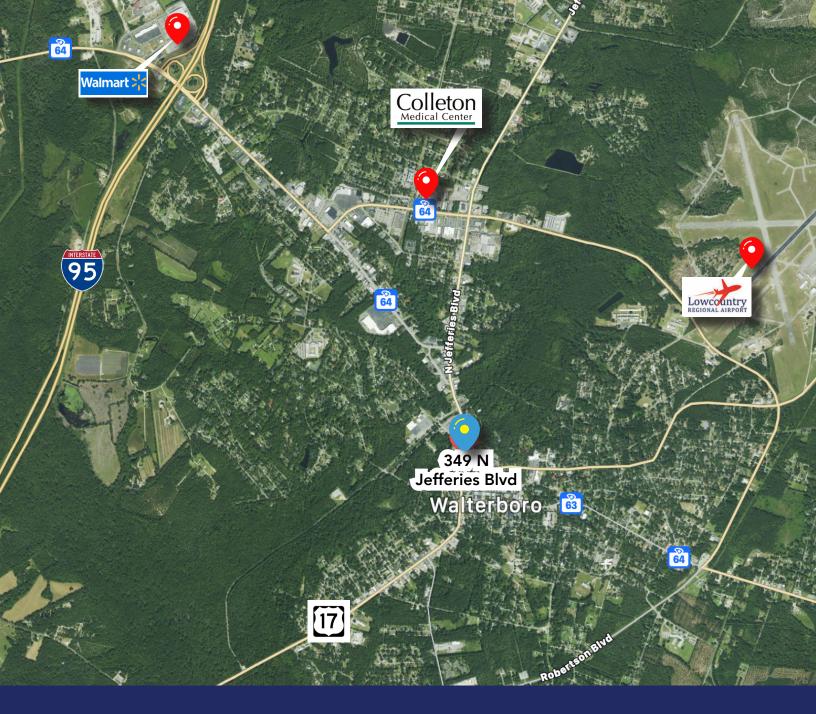

## 349 N Jefferies Blvd | Walterboro, SC

2,135 SF free standing restaurant space for formerly operated as a Pizza Hut for sale and for lease. This is a prime retail location in downtown Walterboro off of Wichman Street on 0.56 acres. Only 2.5 miles to the Lowcountry Regional Air-

349 N Jefferies Blvd | Walterboro, SC 29488

G

Gž

349 N Jefferies Blvd I Walterboro, SC 29488