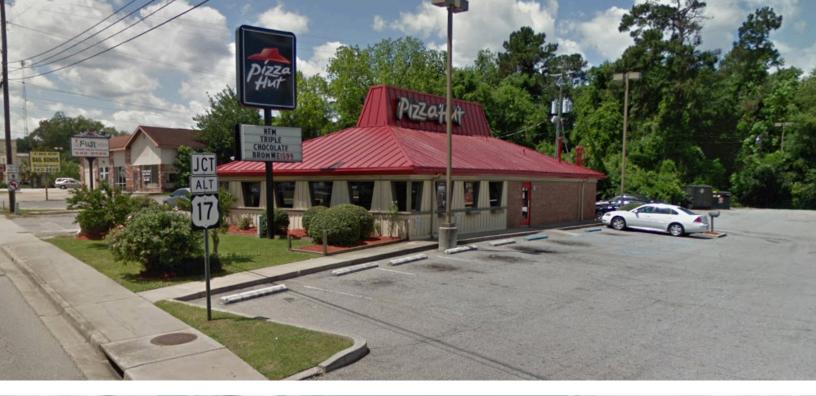

## 349 N Jefferies Blvd | Walterboro, SC

2,135 SF free standing restaurant space for formerly operated as a Pizza Hut for sale and for lease. This is a prime retail location in downtown Walterboro off of Wichman Street on 0.56 acres. Only 2.5 miles to the Lowcountry Regional Air-

349 N Jefferies Blvd | Walterboro, SC 29488

G

Gž

349 N Jefferies Blvd I Walterboro, SC 29488