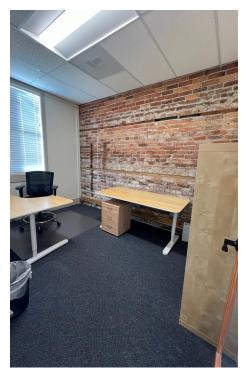

Use can be office or retail. It is currently set up for office use, and the existing cubicles can be included and configured however best suits your office needs. For retail use, the cubicle walls can be removed leaving you open space to set up as you see fit.