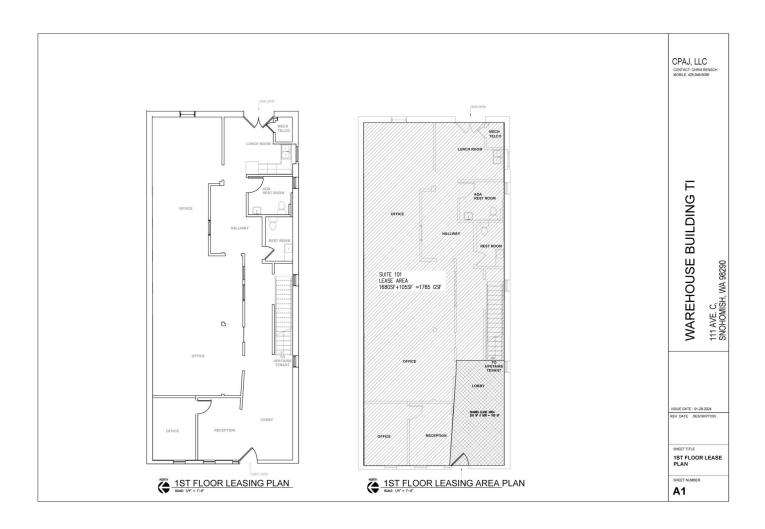

#### **OFFERING SUMMARY**

| Lease Rate:   | \$25.00 SF/yr (NNN) |
|---------------|---------------------|
| Available SF: | 1,785 SF            |
| Lot Size:     | 0.09 Acres          |
| Year Built:   | 1908                |
| Renovated:    | 1965                |
| Zoning:       | HBD                 |

Use can be office or retail. It is currently set up for office use, and the existing cubicles can be included and configured however best suits your office needs. For retail use, the cubicle walls can be removed leaving you open space to set up as you see fit.