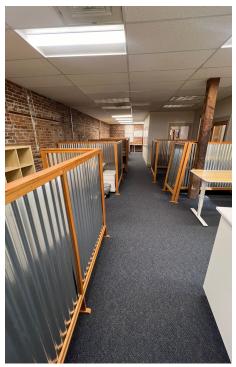

Use can be office or retail. It is currently set up for office use, and the existing cubicles can be included and configured however best suits your office needs. For retail use, the cubicle walls can be removed leaving you open space to set up as you see fit.