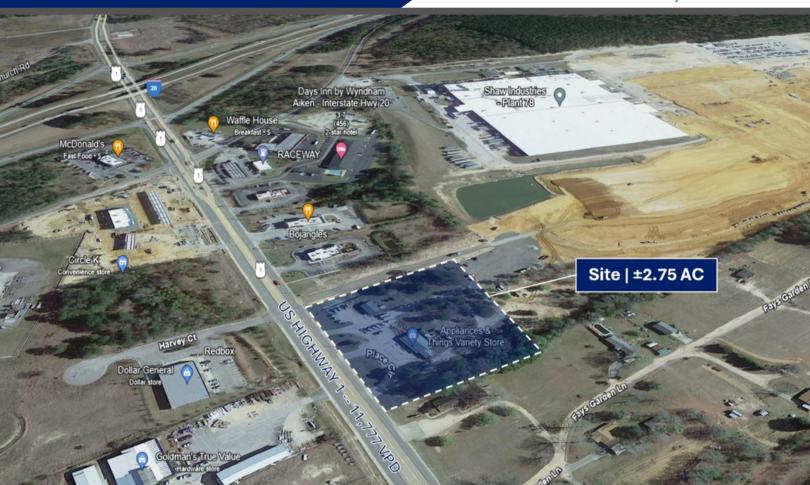

## **PROPERTY SUMMARY:**

2620 Columbia Highway in Aiken, South Carolina is available for sale. This development opportunity is located directly off Interstate-20 near the Aiken Regional Airport. This property is adjacent to Shaw Industries, a National fiber optic manufacturer, who recently broke ground on their \$493 Million Expansion at its Aiken plant. Parcel is also part of a \$7.4 Million infrastructure improvement plan by the city of Aiken, called Project Sunny. Zoned UD - Urban Development District (Aiken County), utilities nearby (City of Aiken). There are 11,777 VPD on Columbia Hwy N.

- TMS #:133-00-11-012
- ±2.75 AC with approximately 365' of frontage
- Former ±3,000 sf restaurant on site
- Tremendous Location
- Less than 5 minutes to Downtown Aiken & 40 minutes to Columbia, SC

Scott Davis, CCIM 803.730.2077 sdavis@cbcnrt.com **Noah Moore** 803.521.0559 noah.moore@cbrealty.com