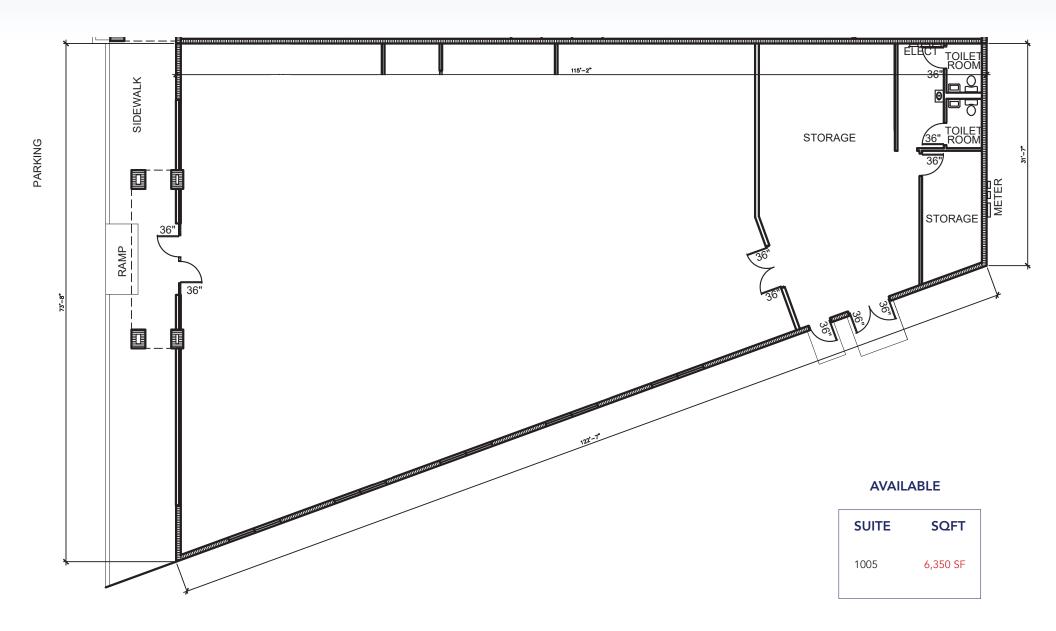

### OFFERING SUMMARY

Lease Rate: \$12 PSF NNN

Total Available: 3,450 & 6,350 SF

Lease Type: NNN

Parking Spaces: 212

Municipality: Sumter

Zoning: GC - General Commercial

### **PROPERTY OVERVIEW**

This subject 3,450 SF & 6,350 SF spaces in a 66,755 SF daily needs shopping center is located in one of Sumter's primary retail corridors. Sandwiched between Sumter Mall and Central Carolina Advanced Manufacturing Technology Training Center; surrounded by retail / food and beverage such as Red Lobster, Dollar General, McDonalds, Bojangles, KFC, and Walgreens. Property is located at a dominant signalized intersection of Broad Street and Bultman Drive, and benefits from excellent street visibility and combined daily traffic counts in excess of 22,000 vehicles per day.