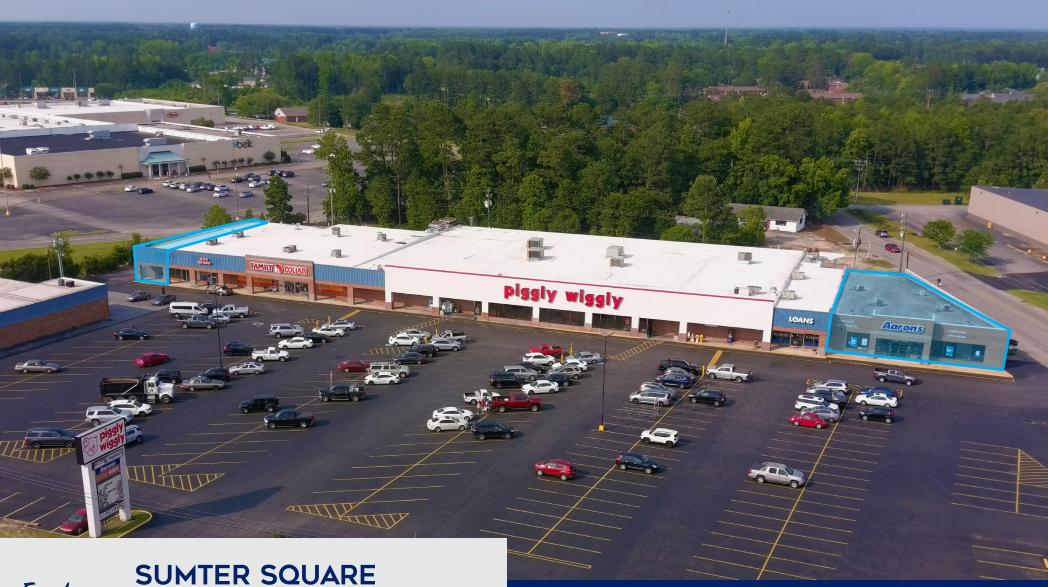

For Lease

1005 & 1019 Broad Street Sumter, SC 29150

**Trey Davis** (C) 803.468.7766 tdavis@cbcatlantic.com Jay Davis, CCIM, SIOR (C) 803.934.6597 jdavis@cbccornerstone.com

### **PROPERTY OVERVIEW**

This subject 3,450 SF & 6,350 SF spaces in a 66,755 SF daily needs shopping center is located in one of Sumter's primary retail corridors. Sandwiched between Sumter Mall and Central Carolina Advanced Manufacturing Technology Training Center; surrounded by retail / food and beverage such as Red Lobster, Dollar General, McDonalds, Bojangles, KFC, and Walgreens. Property is located at a dominant signalized intersection of Broad Street and Bultman Drive, and benefits from excellent street visibility and combined daily traffic counts in excess of 22,000 vehicles per day.