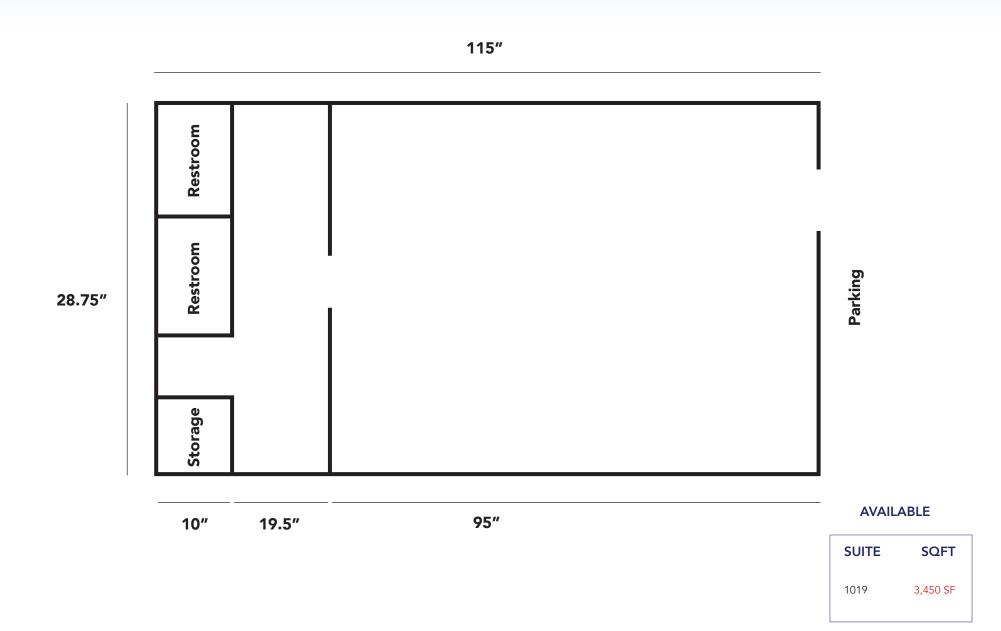

### 1019 BROAD STREET | SUMTER, SC 29150

### OFFERING SUMMARY

Lease Rate: \$12 PSF NNN

Total Available: 3,450 & 6,350 SF

Lease Type: NNN

Parking Spaces: 212

Municipality: Sumter

Zoning: GC - General Commercial

### **PROPERTY OVERVIEW**

This subject 3,450 SF & 6,350 SF spaces in a 66,755 SF daily needs shopping center is located in one of Sumter's primary retail corridors. Sandwiched between Sumter Mall and Central Carolina Advanced Manufacturing Technology Training Center; surrounded by retail / food and beverage such as Red Lobster, Dollar General, McDonalds, Bojangles, KFC, and Walgreens. Property is located at a dominant signalized intersection of Broad Street and Bultman Drive, and benefits from excellent street visibility and combined daily traffic counts in excess of 22,000 vehicles per day.