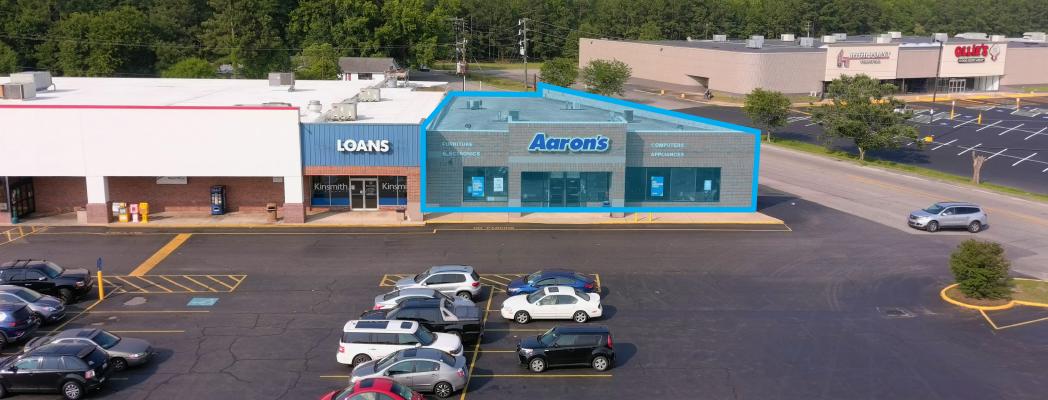

### 1019 BROAD STREET | SUMTER, SC 29150

### **PROPERTY OVERVIEW**

This subject 3,450 SF & 6,350 SF spaces in a 66,755 SF daily needs shopping center is located in one of Sumter's primary retail corridors. Sandwiched between Sumter Mall and Central Carolina Advanced Manufacturing Technology Training Center; surrounded by retail / food and beverage such as Red Lobster, Dollar General, McDonalds, Bojangles, KFC, and Walgreens. Property is located at a dominant signalized intersection of Broad Street and Bultman Drive, and benefits from excellent street visibility and combined daily traffic counts in excess of 22,000 vehicles per day.

### OFFERING SUMMARY

Lease Rate: \$12 PSF NNN

Total Available: 3,450 & 6,350 SF

Lease Type: NNN

Parking Spaces: 212

Municipality: Sumter

Zoning: GC - General Commercial