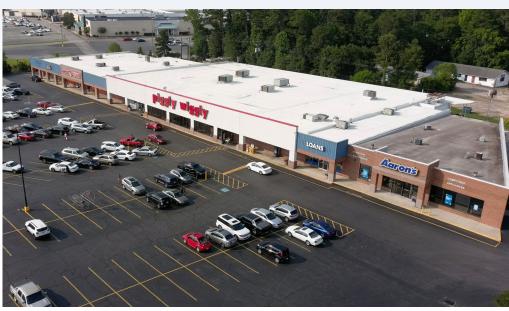

For Lease

1005 & 1019 Broad Street Sumter, SC 29150





**Trey Davis** (C) 803.468.7766 tdavis@cbcatlantic.com Jay Davis, CCIM, SIOR (C) 803.934.6597 jdavis@cbccornerstone.com

#### **EXECUTIVE SUMMARY**





### OFFERING SUMMARY

Lease Rate: \$12 PSF NNN

Total Available: 3,450 & 6,350 SF

Lease Type: NNN

Parking Spaces: 212

Municipality: Sumter

Zoning: GC - General Commercial

### **PROPERTY OVERVIEW**

This subject 3,450 SF & 6,350 SF spaces in a 66,755 SF daily needs shopping center is located in one of Sumter's primary retail corridors. Sandwiched between Sumter Mall and Central Carolina Advanced Manufacturing Technology Training Center; surrounded by retail / food and beverage such as Red Lobster, Dollar General, McDonalds, Bojangles, KFC, and Walgreens. Property is located at a dominant signalized intersection of Broad Street and Bultman Drive, and benefits from excellent street visibility and combined daily traffic counts in excess of 22,000 vehicles per day.

### **PROPERTY HIGHLI