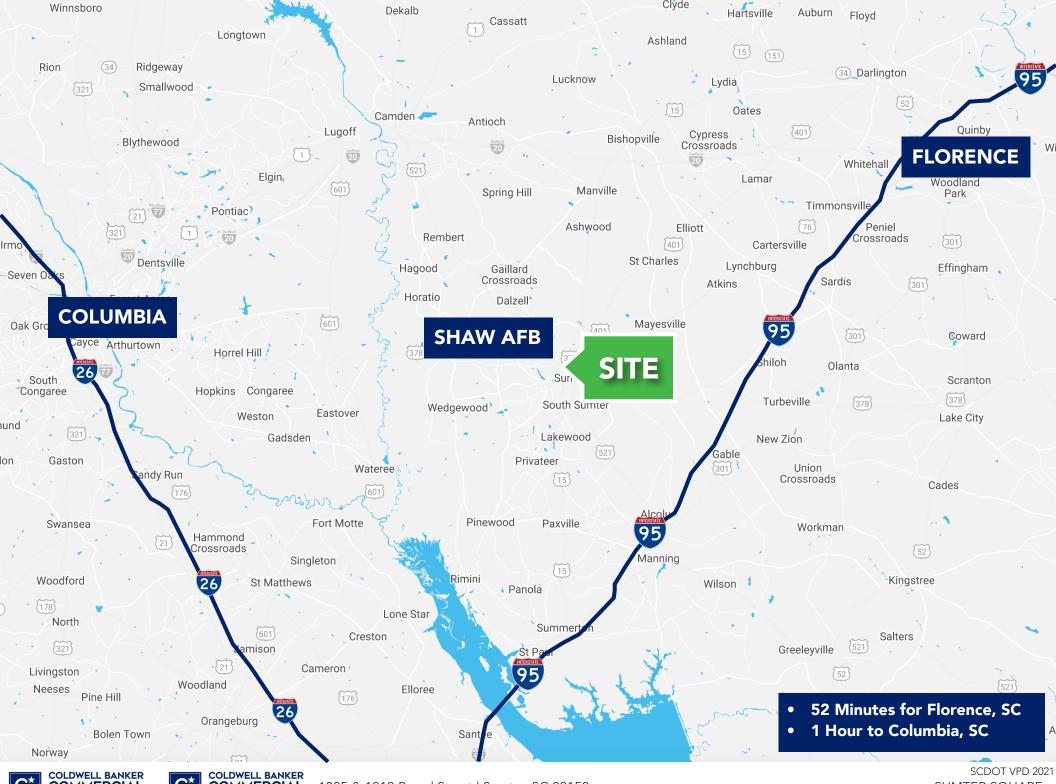

### **PROPERTY OVERVIEW**

This subject 3,450 SF & 6,350 SF spaces in a 66,755 SF daily needs shopping center is located in one of Sumter's primary retail corridors. Sandwiched between Sumter Mall and Central Carolina Advanced Manufacturing Technology Training Center; surrounded by retail / food and beverage such as Red Lobster, Dollar General, McDonalds, Bojangles, KFC, and Walgreens. Property is located at a dominant signalized intersection of Broad Street and Bultman Drive, and benefits from excellent street visibility and combined daily traffic counts in excess of 22,000 vehicles per day.

### **PROPERTY HIGHLIGHTS**

- SCDOT VPD 2022 Broad Street 22,000
- Signalized intersection location; easily accessible
- Street visibility in a highly trafficked area