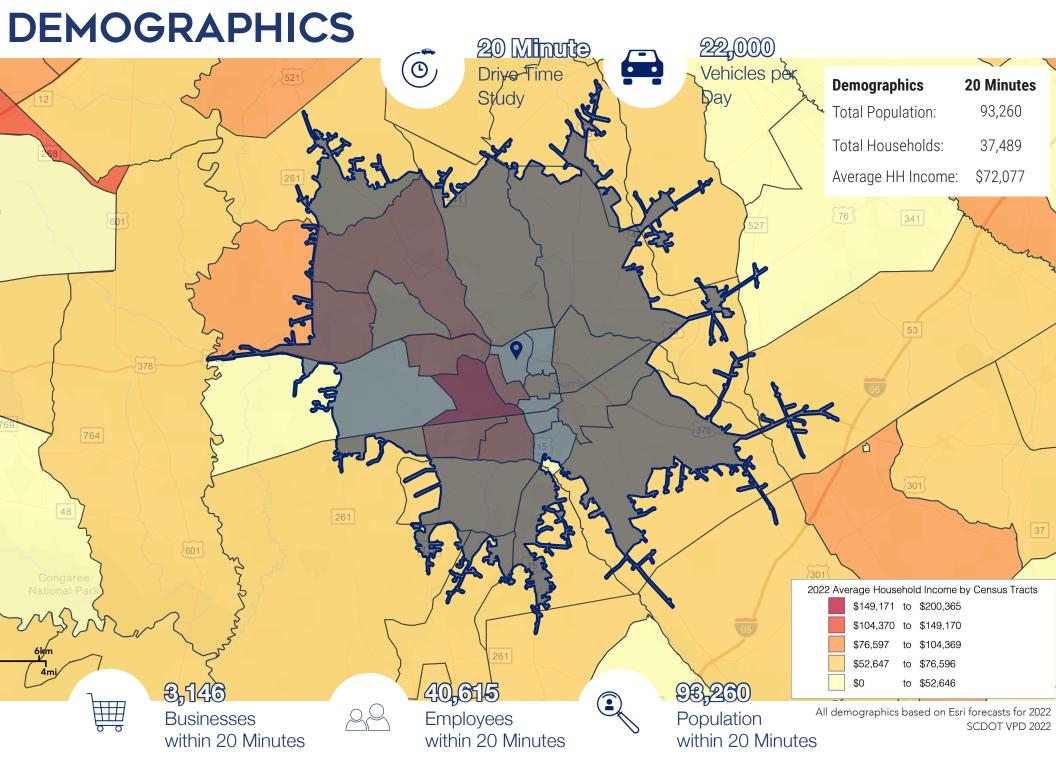

### **PROPERTY HIGHLIGHTS**

- SCDOT VPD 2022 Broad Street 22,000
- Signalized intersection location; easily accessible
- Street visibility in a highly trafficked area