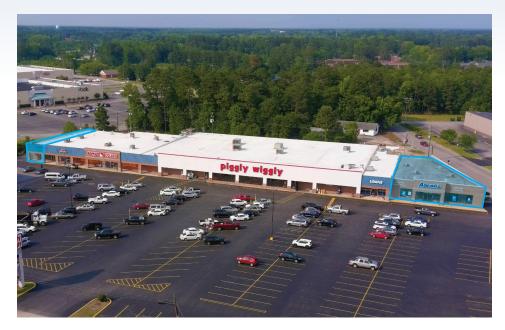

For Lease

1005 & 1019 Broad Street Sumter, SC 29150





**Trey Davis** (C) 803.468.7766 tdavis@cbcatlantic.com Jay Davis, CCIM, SIOR (C) 803.934.6597 jdavis@cbccornerstone.com

#### **EXECUTIVE SUMMARY**





### OFFERING SUMMARY

Lease Rate: \$12 PSF NNN

Total Available: 3,450 & 6,350 SF

Lease Type: NNN

Parking Spaces: 212

Municipality: Sumter

Zoning: GC - General Commercial

### **PROPERTY OVERVIEW**

This subject 3,450 SF & 6,350 SF spaces in a 66,755 SF daily needs shopping center is located in one of Sumter's primary retail corridors. Sandwiched between Sumter Mall and Central Carolina Advanced Manufacturing Technology Training Center; surrounded by retail / food and beverage such as Red Lobster, Dollar General, McDonalds, Bojangles, KFC, and Walgreens. Property is located at a dominant signalized intersection of Broad Street and Bultman Drive, and benefits from excellent street visibility and combined daily traffic counts in excess of 22,000 vehicles per day.

### **PROPERTY HIGH