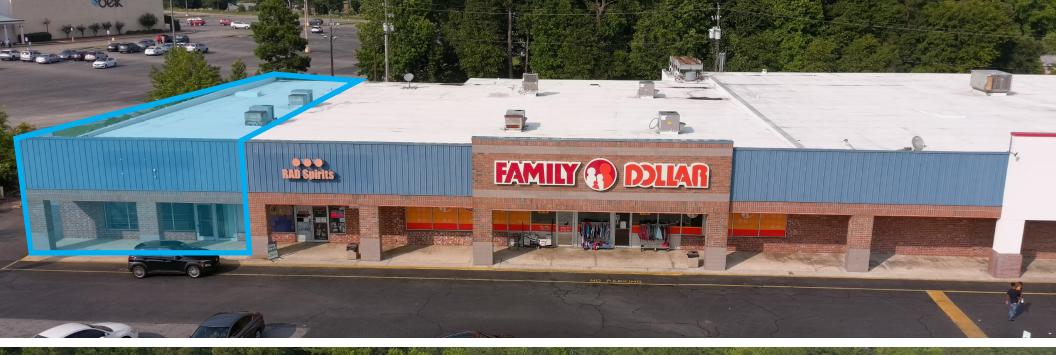

## 1005 BROAD STREET | SUMTER, SC 29150

### **PROPERTY OVERVIEW**

This subject 3,450 SF & 6,350 SF spaces in a 66,755 SF daily needs shopping center is located in one of Sumter's primary retail corridors. Sandwiched between Sumter Mall and Central Carolina Advanced Manufacturing Technology Training Center; surrounded by retail / food and beverage such as Red Lobster, Dollar General, McDonalds, Bojangles, KFC, and Walgreens. Property is located at a dominant signalized intersection of Broad Street and Bultman Drive, and benefits from excellent street visibility and combined daily traffic counts in excess of 22,000 vehicles per day.

### OFFERING SUMMARY

Lease Rate: \$12 PSF NNN

Total Available: 3,450 & 6,350 SF

Lease Type: NNN

Parking Spaces: 212

Municipality: Sumter

Zoning: GC - General Commercial