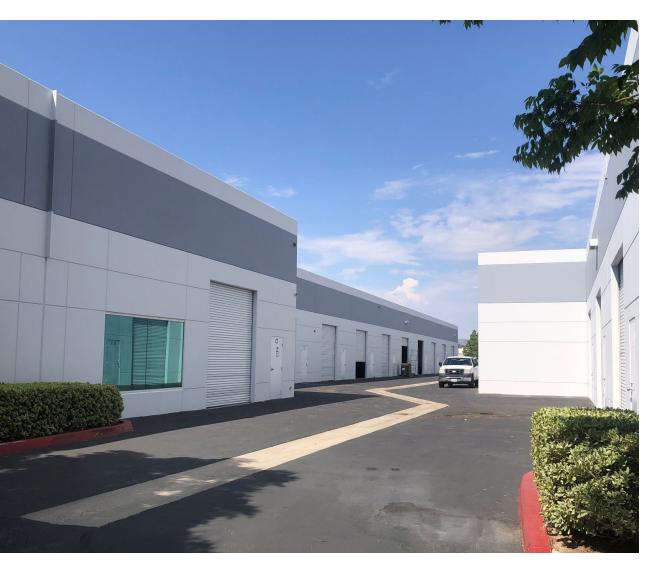

### **PROJECT HIGHLIGHTS**

- High image industrial/flex space for lease
- Located in the Rancho California Business
  Park
- Close proximity to the I-15 freeway via Rancho California Road
- Ample parking
- Rear loading 10' x 12' roll up doors
- Flexible floor plans

#### **DESCRIPTION**

SUITE **UNIT SIZE (SF) BASE RENT** Reception area, 3 private offices, large open office/showroom area, restroom, small warehouse w/10'w x 12' h side loading roll up door and man door 43391 C-1 ±3.073 SF \$3,165.00 per month \$1,291.00 per month Reception area, 5 private offices, wet bar, restroom, balance of space open bull-pen office 43391 C-4 ±1.950 SF \$2,010.00 per month \$818.00 per month