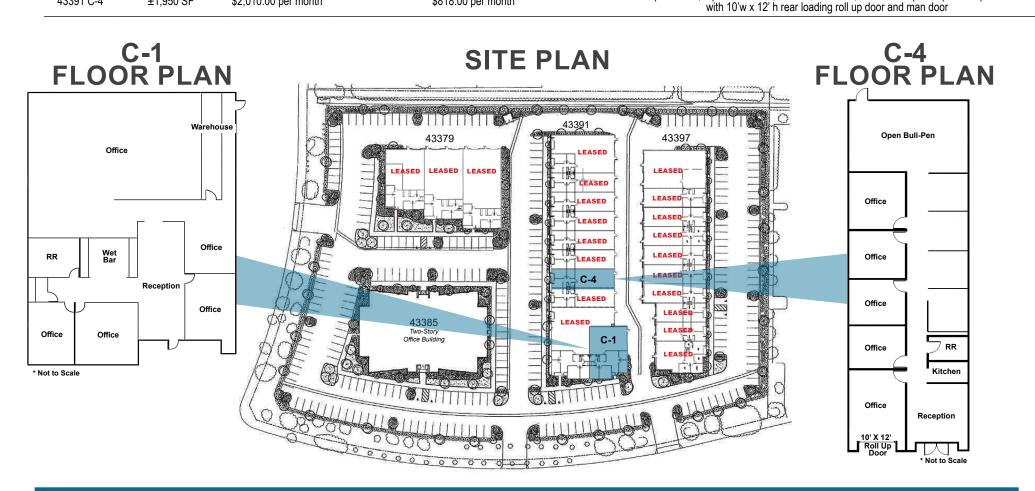

### **AVAILABILITY**

**MONTHY** 

2024 ESTIMATED MONTHLY COMMON **AREA OPERATING EXPENSES (CAOE)** 

#### **DESCRIPTION**

SUITE **UNIT SIZE (SF) BASE RENT** Reception area, 3 private offices, large open office/showroom area, restroom, small warehouse w/10'w x 12' h side loading roll up door and man door 43391 C-1 ±3.073 SF \$3,165.00 per month \$1,291.00 per month Reception area, 5 private offices, wet bar, restroom, balance of space open bull-pen office 43391 C-4 ±1.950 SF \$2,010.00 per month \$818.00 per month