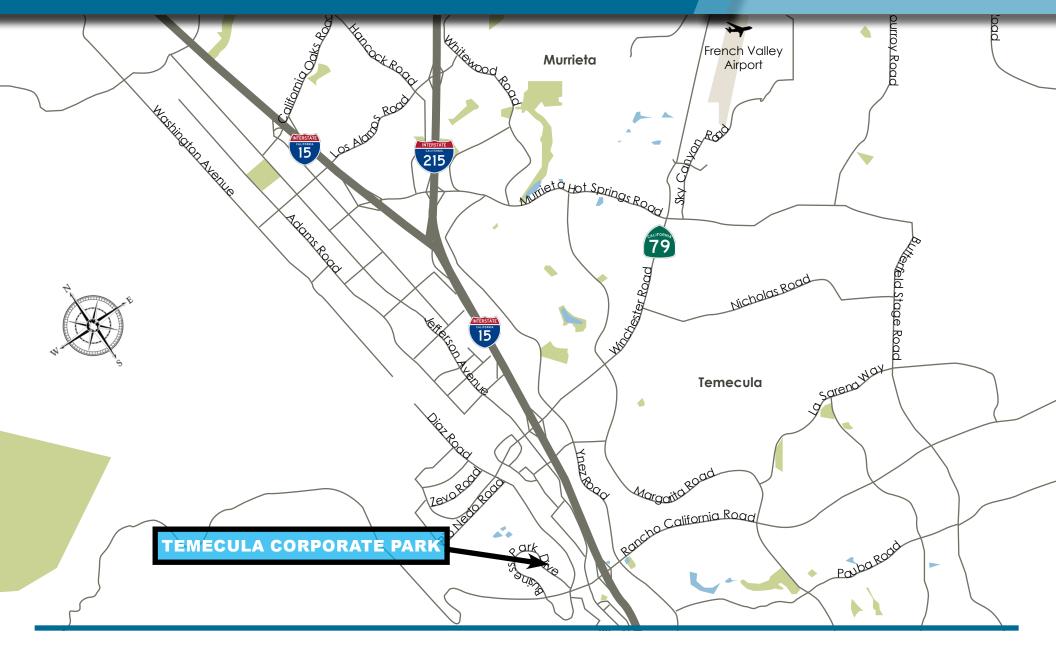

### **PROJECT HIGHLIGHTS**

- High image industrial/flex space for lease
- Located in the Rancho California Business
  Park
- Close proximity to the I-15 freeway via Rancho California Road
- Ample parking
- Rear loading 10' x 12' roll up doors
- Flexible floor plans