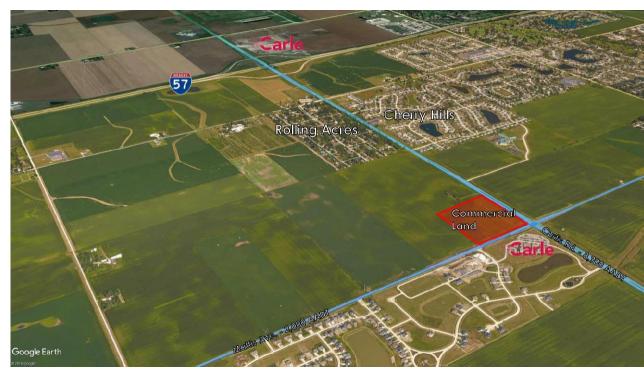

## AREA DESCRIPTION

The Applewood Valley development land is located on the southwest corner of the intersection of Curtis Road and Mattis Avenue in southwest Champaign. The site offers easy access to I-57 and south Champaign and Savoy area. The 80,000 SF Carle Clinic medical facility and Liberty on the Lake subdivision are both located east of the land. The Carle at the Fields development has added 1,200 – 1,500 new employees to the area two miles west of the land along with other multi-family developments.