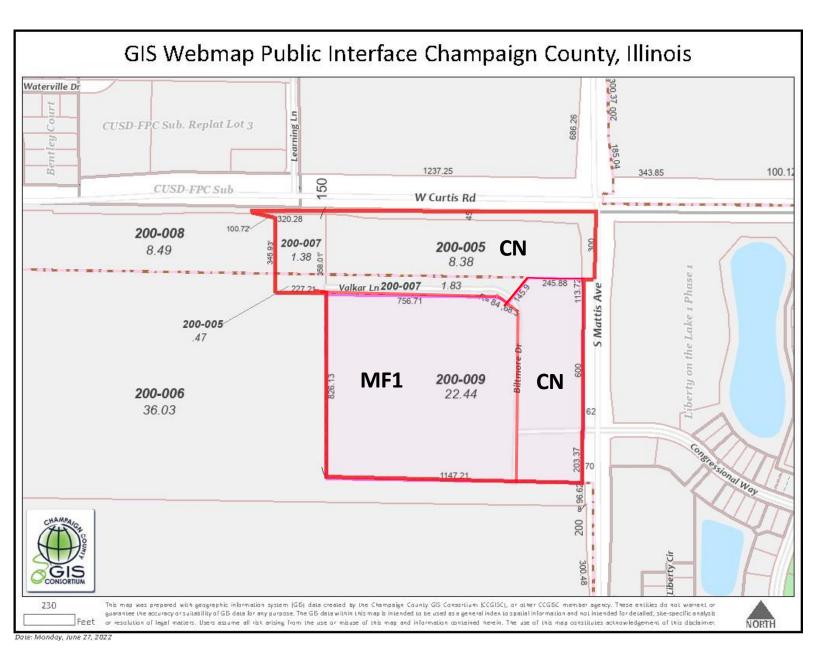

## CURTIS & MATTIS (SOUTHWEST QUAD)

CHAMPAIGN, IL 61822

| 32.86 AC                             | LAND               |
|--------------------------------------|--------------------|
| LOT SIZE - AC                        | SALE PRICE         |
| 32.86                                | \$3,800,000.00     |
| LOT SIZE - SF                        | RE TAX             |
| 1,431,164                            | \$1,977.99         |
| TAX PINS                             | ZONING             |
| 03-20-34-200-005<br>03-20-34-200-007 | CN -<br>COMMERCIAL |

03-20-34-200-005 03-20-34-200-007 46-20-34-200-007 46-20-34-200-009 46-20-34-200-005 CN -COMMERCIAL NEIGHBORHOOD MF1 - MULTIFAMILY LOW DENSITY

**ZACH WETHERELL, CCIM** 217-403-3374

zw@cbcdr.com cbcdr.com

## PROPERTY DESCRIPTION

The 32.855 acres of undeveloped Applewood Valley land is being zoned Commercial Neighborhood (CN) along Curtis Road and Mattis Avenue, which allows for a variety of commercial uses. The interior acreage is being zoned as Multifamily Low Density (MF1), which allows for two to three story apartment buildings. The CN zoning will encompass -+17.1 acres, and the MF1 zoning will have -+ 15.755 acres. The acreage is being sold "as is" without utilities and infrastructure developed out. Utilities are located across Mattis Avenue and can easily be brought to the site. Seller has development plans that can be shared and come with the sale of the land.

## **GIS AERIAL**

ZACH WETHERELL, CCIM 217-403-3374 zw@cbcdr.com cbcdr.com

COLDWELL BANKER COMMERCIAL DEVONSHIRE REALTY 201 W Springfield Ave. 11th Floor Champaign, IL 61820 217-352-7712

TIM HARRINGTON 217.369.0226 tph@cbcdr.com cbcdr.com