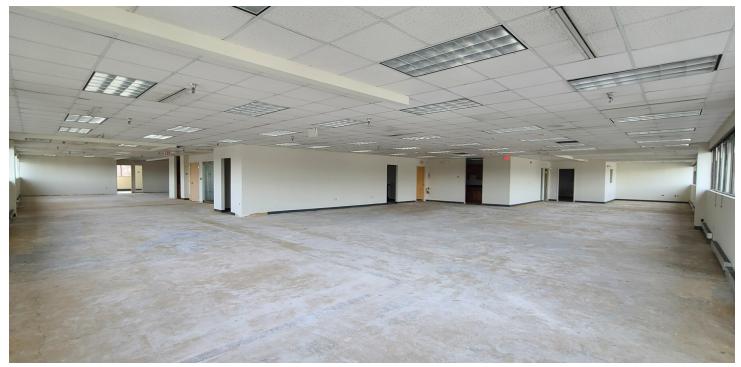

## 3RD FLOOR - 10,602 RSF

42 Old Ridgebury Road Danbury, CT 06810

Christopher Scatterday 203 461 1931

## 3RD FLOOR - 10,602 RSF

42 Old Ridgebury Road Danbury, CT 06810

| 42 Old Ridgebury Rd | Suite 301  | 5/14/2    | 2020                                                                 | KS Partners ownedd                                                                          |  |
|---------------------|------------|-----------|----------------------------------------------------------------------|---------------------------------------------------------------------------------------------|--|
| LEGEND              | 10,602 RSF | Scale:    | Revision Date:                                                       | 130 New Boston Street,<br>Suite 303                                                         |  |
| Existing Walls      |            | VV 1 Inte | right Interiors<br>rior Design & Space Planning<br>ightinteriors.net | Woburn, MA 01801<br>(978) 560-0560<br>Drawing Name:<br>42 Old Ridgebury Rd 3rd F1 5-14-2020 |  |