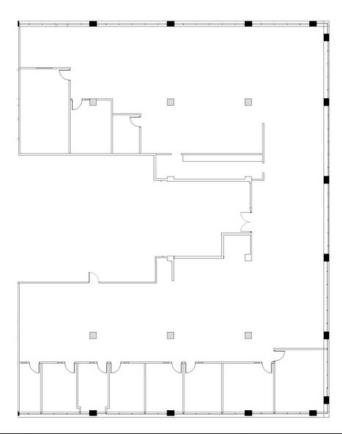

## 3RD FLOOR - 10,602 RSF

42 Old Ridgebury Road Danbury, CT 06810

Christopher Scatterday 203 461 1931

## 3RD FLOOR - 10,602 RSF

42 Old Ridgebury Road Danbury, CT 06810

| 42 Old Ridgebury Rd | Suite 301  | 5/14/2    | 2020                                                                 | KS Partners ownedd                                                                          |  |
|---------------------|------------|-----------|----------------------------------------------------------------------|---------------------------------------------------------------------------------------------|--|
| LEGEND              | 10,602 RSF | Scale:    | Revision Date:                                                       | 130 New Boston Street,<br>Suite 303                                                         |  |
| Existing Walls      |            | VV 1 Inte | right Interiors<br>rior Design & Space Planning<br>ightinteriors.net | Woburn, MA 01801<br>(978) 560-0560<br>Drawing Name:<br>42 Old Ridgebury Rd 3rd F1 5-14-2020 |  |