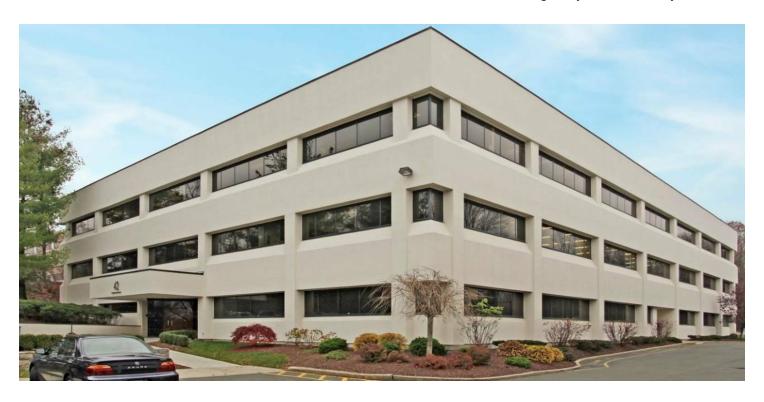

### CLASS A OFFICE SPACE AVAILABLE FOR LEASE

42 Old Ridgebury Road Danbury, CT 06810

#### PROPERTY DESCRIPTION

Coldwell Banker Commercial Realty presents for lease 42 Old Ridgebury Road, located in Danbury, Connecticut. Within close proximity to all amenities that Danbury has to offer, the property is located a mile from the Westchester County border, with easy access to I-84, I-684, lower Fairfield County, and NYC. The property features recently renovated common areas, restrooms, and elevator cabs. New roof and HVAC systems have been installed along with new landscaping. Adjacent to Somers Orthopedic, Surgery Center, and Radiology.