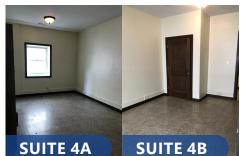

## **LEASE OPTIONS**

| SUITE 2 | 83 SF  | \$350/mo. GROSS |
|---------|--------|-----------------|
| SUITE 3 | 90 SF  | \$350/mo. GROSS |
| SUITE 4 | 180 SF | \$500/mo. GROSS |
| SUITE 5 | 104 SF | \$400/mo. GROSS |
|         |        |                 |