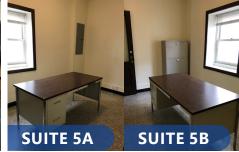

## **LEASE OPTIONS**

| SUITE 2 | 83 SF  | \$350/mo. GROSS |
|---------|--------|-----------------|
| SUITE 3 | 90 SF  | \$350/mo. GROSS |
| SUITE 4 | 180 SF | \$500/mo. GROSS |
| SUITE 5 | 104 SF | \$400/mo. GROSS |
|         |        |                 |