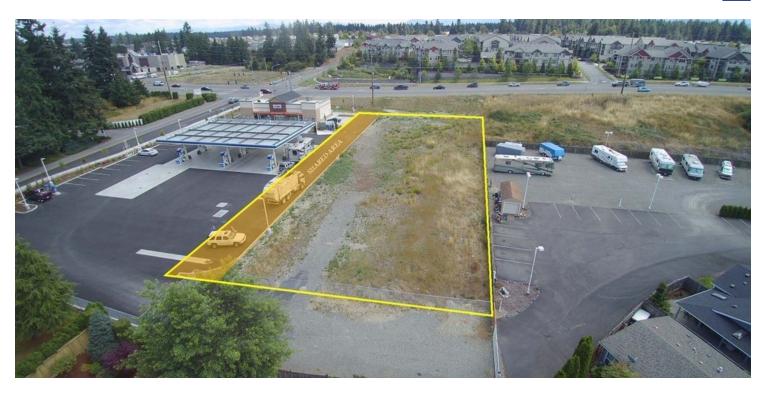

# PROPERTY OVERVIEW

Large level pad adjacent to new AM/PM. Meridian Avenue frontage with shared access to 194th Street. Sublease from adjacent AM/PM. MUD Zoned. Great for QSR.

### **PROPERTY HIGHLIGHTS**

- Mixed-Use District (MUD) Zoning allows for many uses
- Sublease from adjacent AM/PM
- Stoplight access at 194th Street
- Joint driveway access with AM/PM
- 36,000 VPD

CBCWORLDWIDE.COM