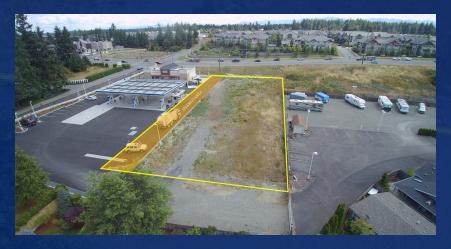

# PROPERTY OVERVIEW

Large level pad adjacent to new AM/PM. Meridian Avenue frontage with shared access to 194th Street. Sublease from adjacent AM/PM. MUD Zoned. Great for QSR.

### **PROPERTY HIGHLIGHTS**

- Mixed-Use District (MUD) Zoning allows for many uses
- Sublease from adjacent AM/PM
- Stoplight access at 194th Street
- Joint driveway access with AM/PM
- 36,000 VPD

CBCWORLDWIDE.COM