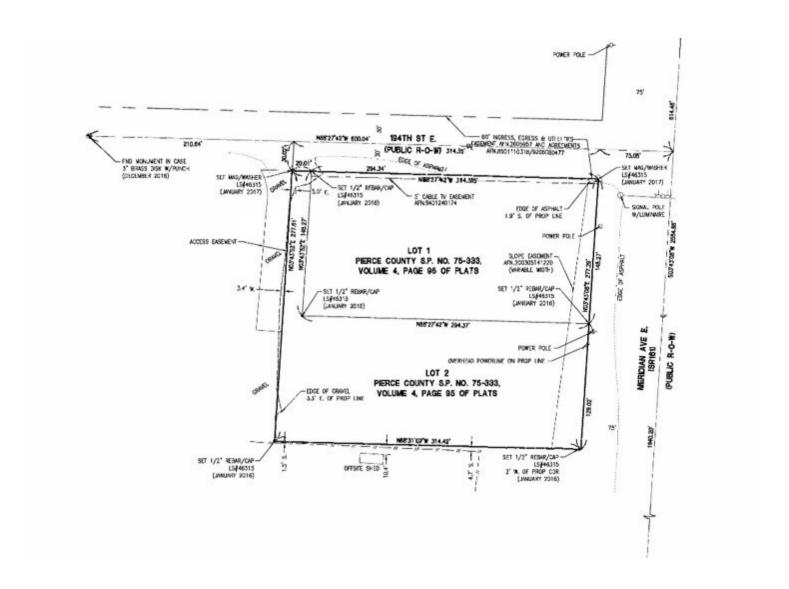

### **OFFERING SUMMARY**

Available SF: 40,566 SF

Lease Rate: Negotiable

Lot Size: 2.0 Acres

# PROPERTY OVERVIEW

Large level pad adjacent to new AM/PM. Meridian Avenue frontage with shared access to 194th Street. Sublease from adjacent AM/PM. MUD Zoned. Great for QSR.