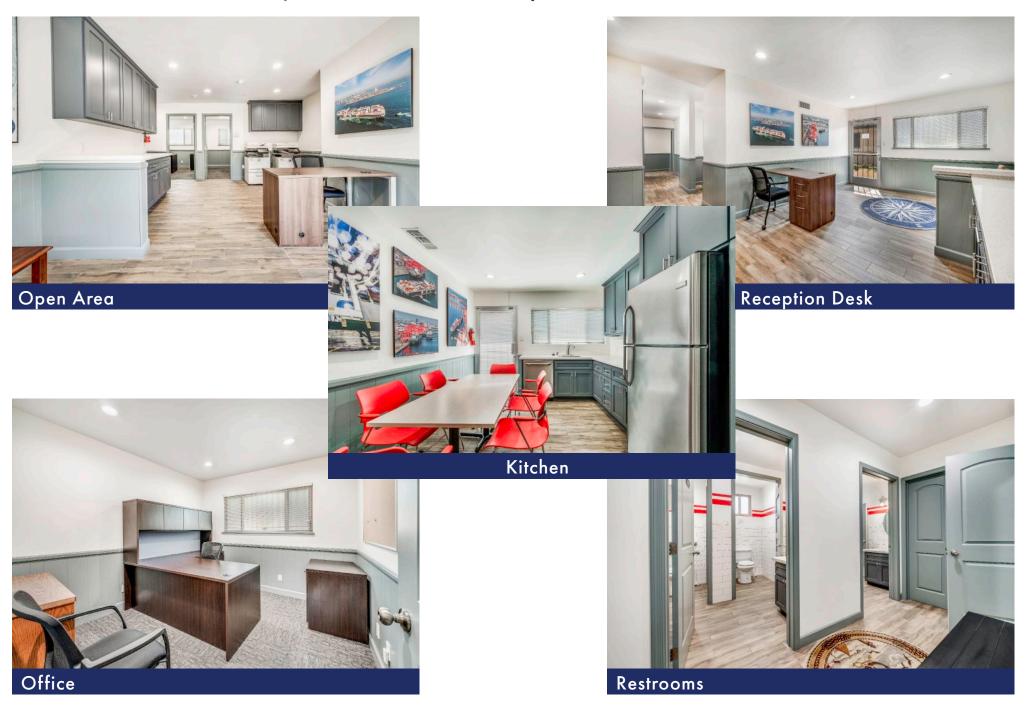

#### **INTERIOR PHOTOS - STE 1328**

#### **PROPERTY DESCRIPTION:**

Coldwell Banker Commercial BLAIR is pleased to present two office suites (furnished and unfurnished) available for lease in a well-maintained office property that truly represents pride of ownership. Both suites have been beautifully remodeled with new paint, carpet tile and/or laminate flooring as well as gorgeous new kitchenettes. Access to the property is via a secured, gated front or back entrance which opens to an onsite parking area located directly behind the property.