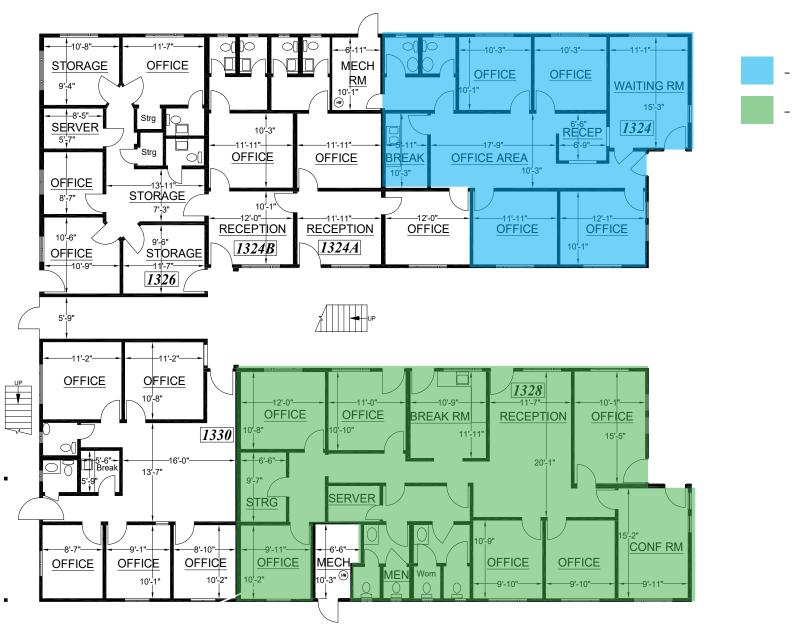

# 1324 N. AVALON BOULEVARD

WILMINGTON, CALIFORNIA 90744

**AVAILABLE:** 

SUITE #1324: 1,146 RSF - \$2,292/month (Unfurnished)

SUITE #1328: 1,858 RSF - \$3,809/month (Furnished)

LEASE TYPE: MODIFIED GROSS

(shared utilities and common area maintenance added to monthly rent)

#### **FLOOR PLAN**