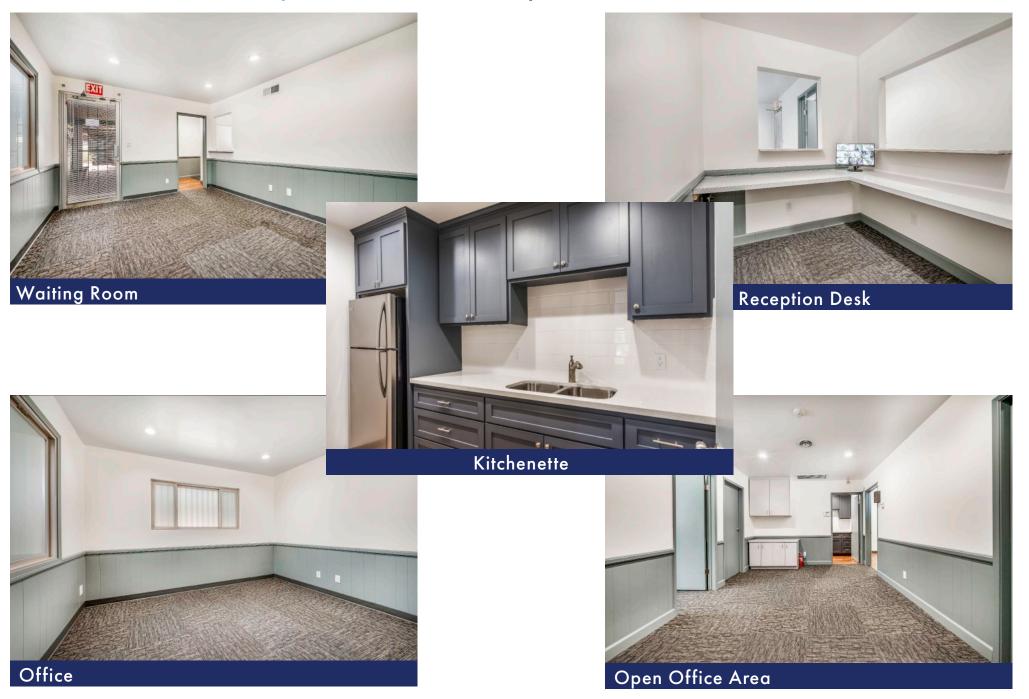

#### **INTERIOR PHOTOS - STE 1324**

#### **PROPERTY DESCRIPTION:**

Coldwell Banker Commercial BLAIR is pleased to present two office suites (furnished and unfurnished) available for lease in a well-maintained office property that truly represents pride of ownership. Both suites have been beautifully remodeled with new paint, carpet tile and/or laminate flooring as well as gorgeous new kitchenettes. Access to the property is via a secured, gated front or back entrance which opens to an onsite parking area located directly behind the property.