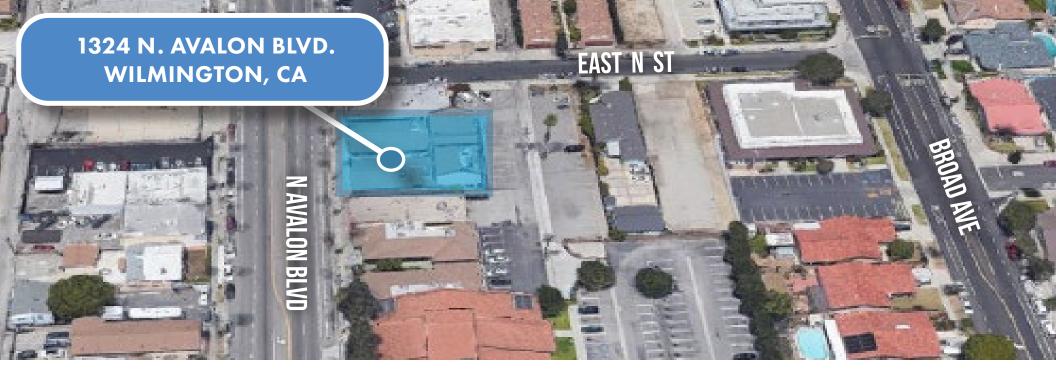

# 1324 N. AVALON BOULEVARD

WILMINGTON, CALIFORNIA 90744

**AVAILABLE:** 

SUITE #1324: 1,146 RSF - \$2,292/month (Unfurnished)

SUITE #1328: 1,858 RSF - \$3,809/month (Furnished)

LEASE TYPE: MODIFIED GROSS

(shared utilities and common area maintenance added to monthly rent)

# 1324 AVALON BLVD