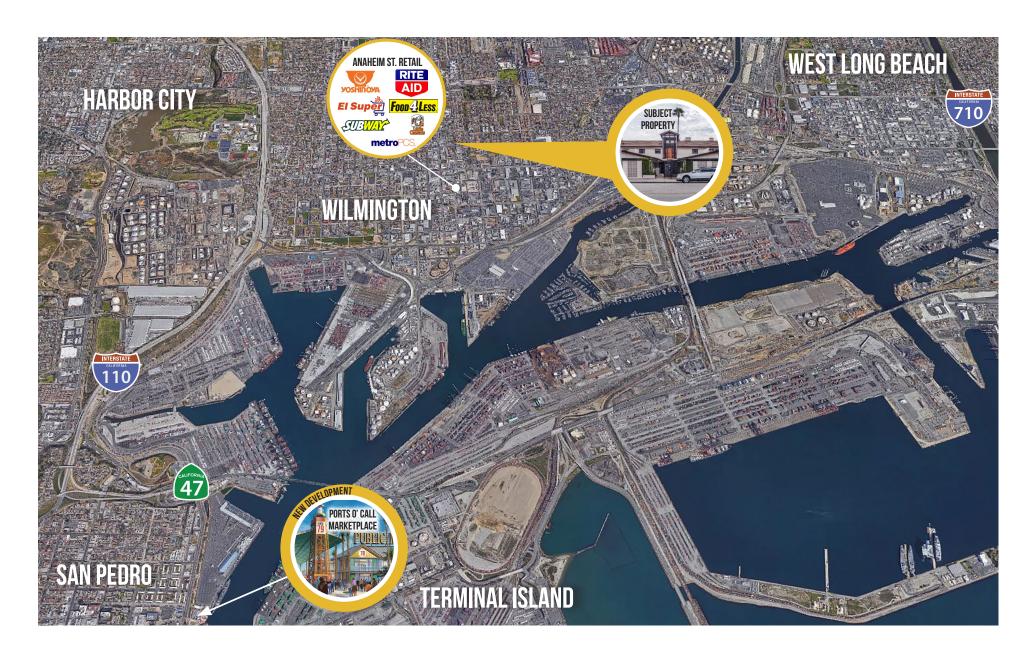

Both suites would be best for professional service use, including financial services, tax preparation, government office and/or port-related businesses. It is an approximate 15-minute drive to either the Port of Long Beach or the Port of Los Angeles.

#### TRADE MAP