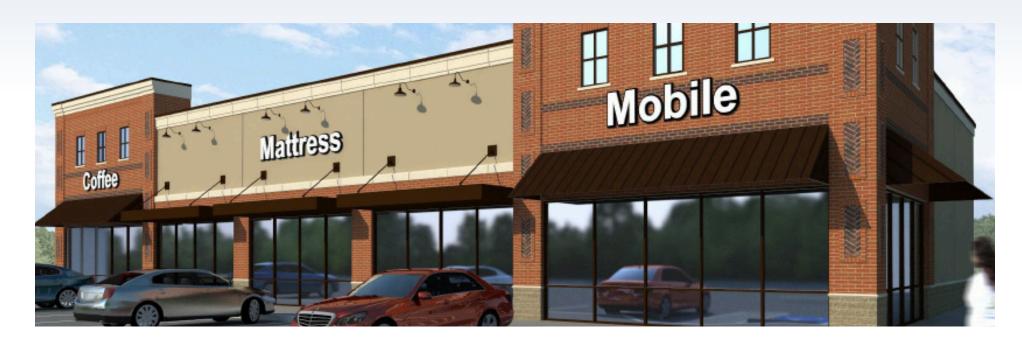

### PROPERTY OVERVIEW

Lease Rate: \$35 PSF

Total Available: 1,400 SF - 8,400 SF

Lease Type: \$7.00 NNN

Municipality: Berkeley

Zoning: GC - General Commercial

Tax ID: 2220000183

10,000 square foot strip center to be constructed. Expected delivery in 4Q 2025 and currently Pre-leasing. Just outside of the Carnes Crossroads and Sangaree housing development and down the street from the busy Saint James Avenue and N Main Street intersection.

## **DEVELOPMENT**