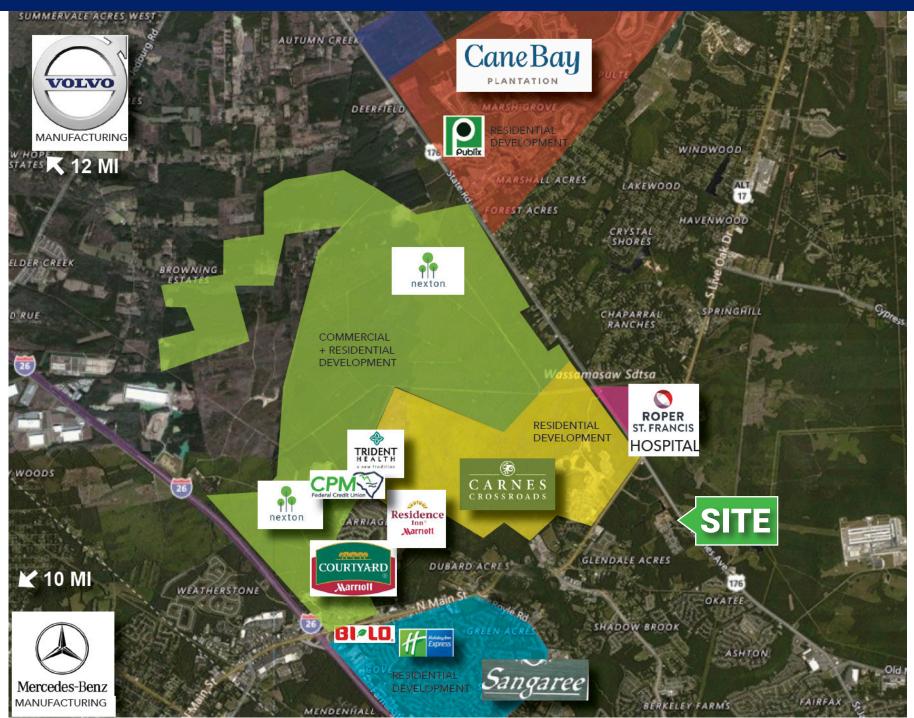

## **DEVELOPMENT**

### PROPERTY OVERVIEW

Lease Rate: \$35 PSF

Total Available: 1,400 SF - 8,400 SF

Lease Type: \$7.00 NNN

Municipality: Berkeley

Zoning: GC - General Commercial

Tax ID: 2220000183

10,000 square foot strip center to be constructed. Expected delivery in 4Q 2025 and currently Pre-leasing. Just outside of the Carnes Crossroads and Sangaree housing development and down the street from the busy Saint James Avenue and N Main Street intersection.