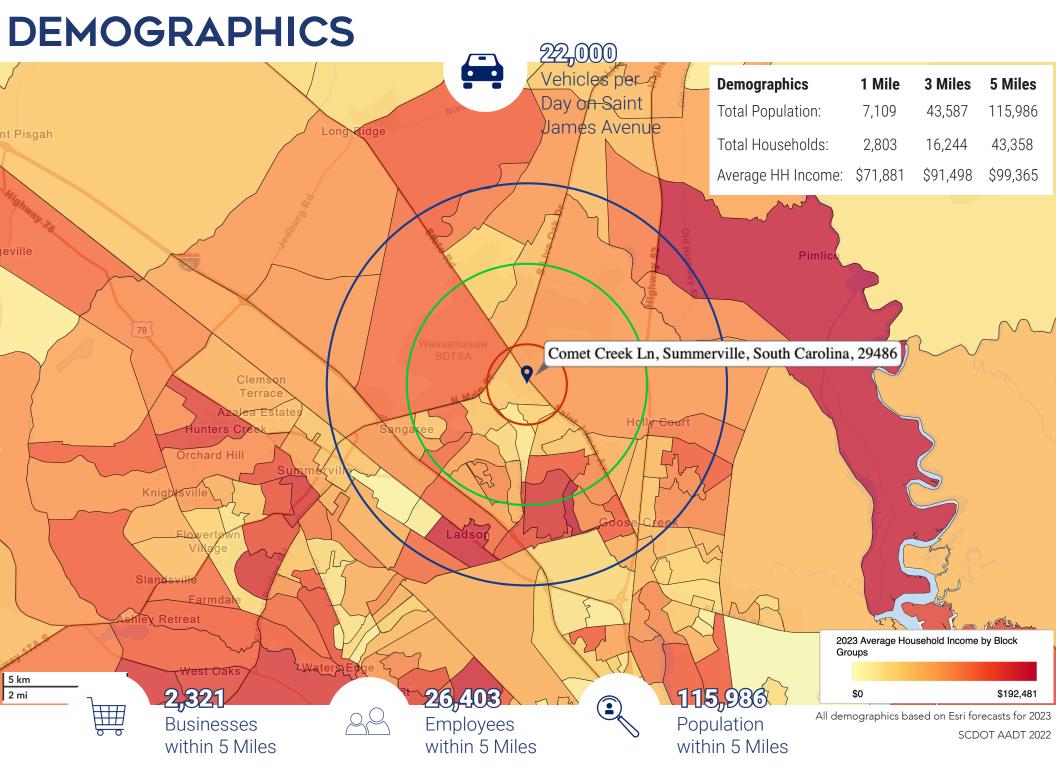

451 Comet Creek Lane Summerville, SC 29468



Brent Case, CCIM (C) 843.270.4192 bcase@cbcatlantic.com Hannah Kamba (C) 843.697.8168 hkamba@cbcatlantic.com

#### **EXECUTIVE SUMMARY**



### **OFFERING SUMMARY**

### PROPERTY OVERVIEW

Lease Rate: \$35 PSF

Total Available: 1,400 SF - 8,400 SF

Lease Type: \$7.00 NNN

Municipality: Berkeley

Zoning: GC - General Commercial

Tax ID: 2220000183

10,000 square foot strip center to be constructed. Expected delivery in 4Q 2025 and currently Pre-leasing. Just outside of the Carnes Crossroads and Sangaree housing development and down the street from the busy Saint James Avenue and N Main Street intersection.



## **AREA MAP**



## **DEVELOPMENT**



# **AREA RETAILERS**









This information has been obtained from sources believed reliable but has not been verified for accuracy or completeness. Coldwell Banker Commercial Atlantic makes no guarantee, representation or warranty and accepts no responsibility or liability as to the accuracy, completeness, or reliability of the information contained herein. You should conduct a careful, independent investigation of the property and verify all information. Any reliance on this information is solely at your own risk.

The information contained herein should be considered confidential and remains the sole property of Coldwell Banker Commercial Atlantic at all times. Although every effort has been made to ensure accuracy, no libability will be accepted for any errors or omissions. Disclosure of any information co