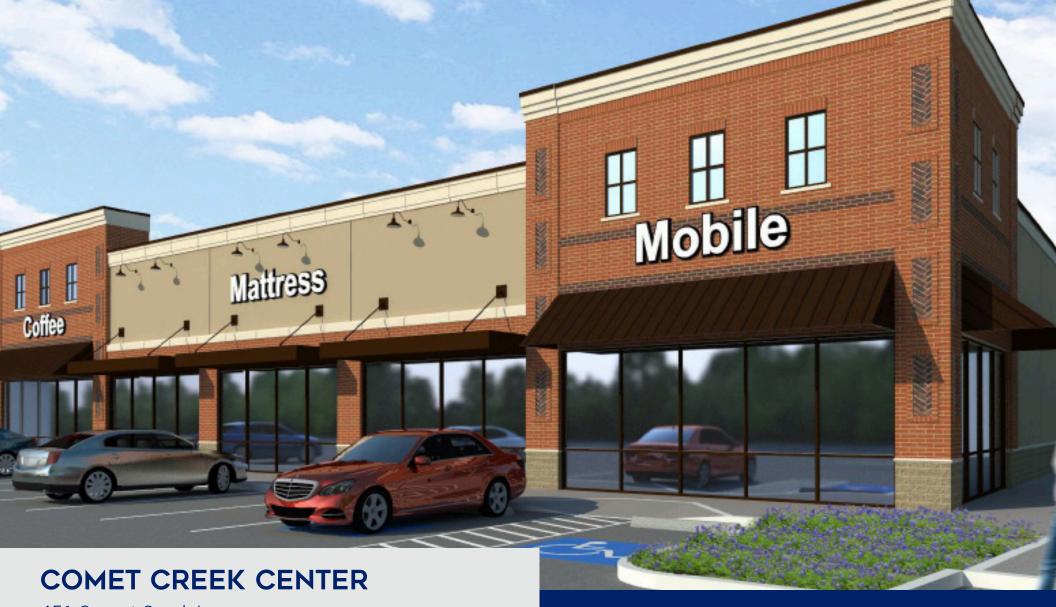

### PROPERTY OVERVIEW

Lease Rate: \$35 PSF

Total Available: 1,400 SF - 8,400 SF

Lease Type: \$7.00 NNN

Municipality: Berkeley

Zoning: GC - General Commercial

Tax ID: 2220000183

10,000 square foot strip center to be constructed. Expected delivery in 4Q 2025 and currently Pre-leasing. Just outside of the Carnes Crossroads and Sangaree housing development and down the street from the busy Saint James Avenue and N Main Street intersection.

## **DEVELOPMENT**