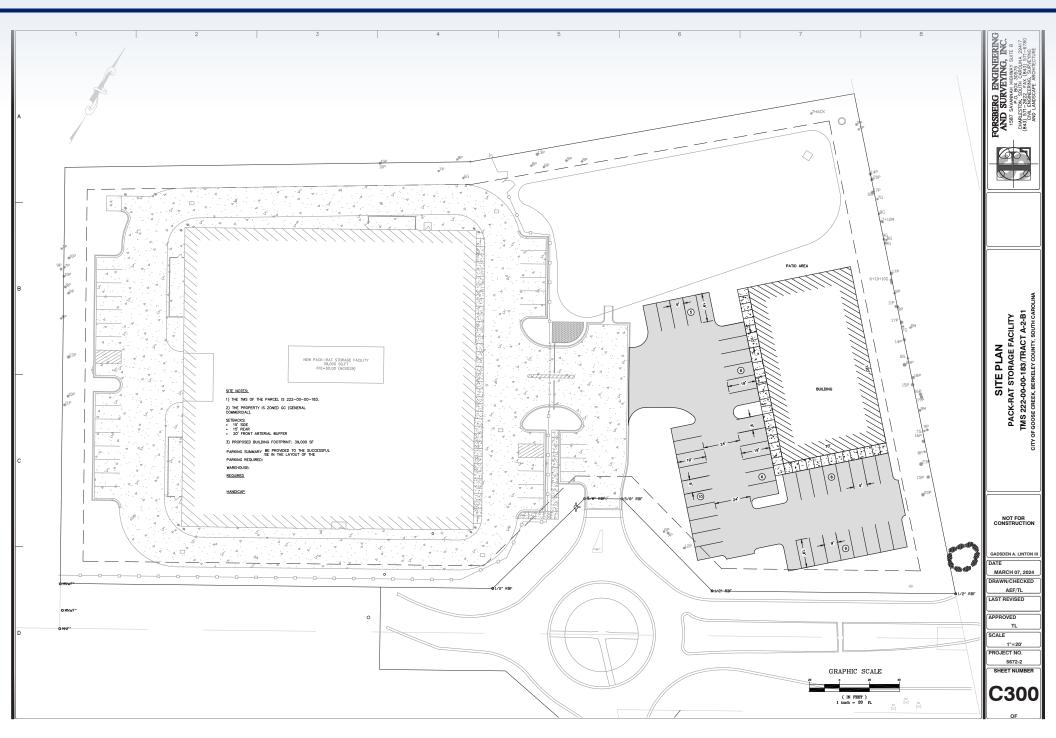

### PROPERTY OVERVIEW

Lease Rate: \$35 PSF

Total Available: 1,400 SF - 8,400 SF

Lease Type: \$7.00 NNN

Municipality: Berkeley

Zoning: GC - General Commercial

Tax ID: 2220000183

10,000 square foot strip center to be constructed. Expected delivery in 4Q 2025 and currently Pre-leasing. Just outside of the Carnes Crossroads and Sangaree housing development and down the street from the busy Saint James Avenue and N Main Street intersection.

## **DEVELOPMENT**