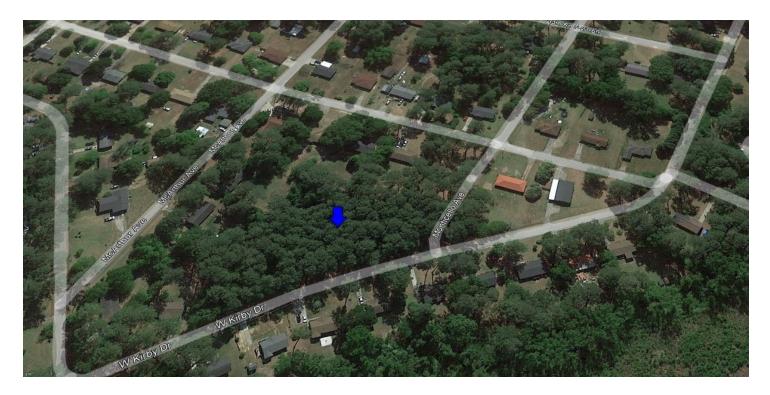

#### **PROPERTY DESCRIPTION**

This +/- 1.6 acre residential development site fronts Monticello Ave and W Kirby Dr in Florence, SC. It is heavily wooded. CCRs do apply.

### LOCATION DESCRIPTION

Located in Florence County in a quiet and established neighborhood