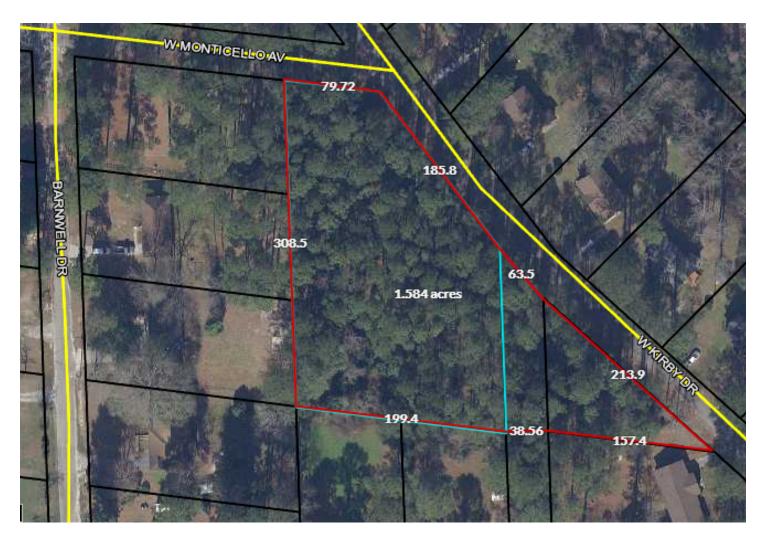

#### **PROPERTY DESCRIPTION**

This +/- 1.6 acre residential development site fronts Monticello Ave and W Kirby Dr in Florence, SC. It is heavily wooded. CCRs do apply.

#### **OFFERING SUMMARY**

| Sale Price: | \$39,000      |
|-------------|---------------|
| Lot Size:   | +/- 1.6 Acres |

Amber Hilley O: 843 665 8803 | C: 843 319 1325 ahilley@cbcflorence.com

1