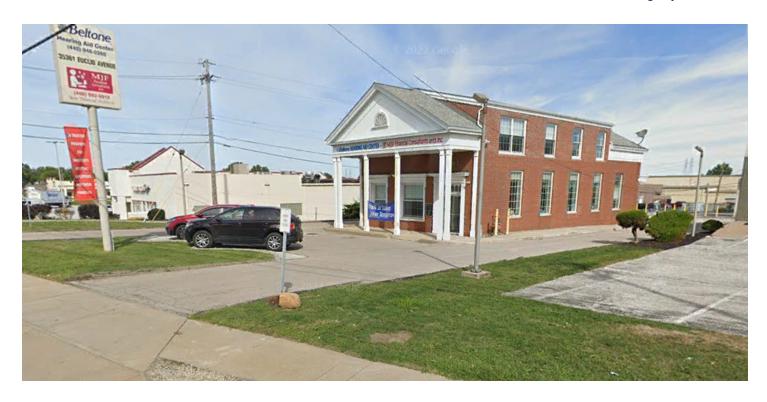

## 35361 EUCLID AVE

35361 Euclid Ave Willoughby, OH 44094

#### PROPERTY HIGHLIGHTS

- Vacant 2 story office building for lease on high-traffic Euclid Ave./ SR 20.
- · High Traffic Counts: 25,641 VPD
- Lease individual offices or full first floor.
- · Terrific signage available
- Available 1,922 square foot ground floor
- · Conference room available for tenants