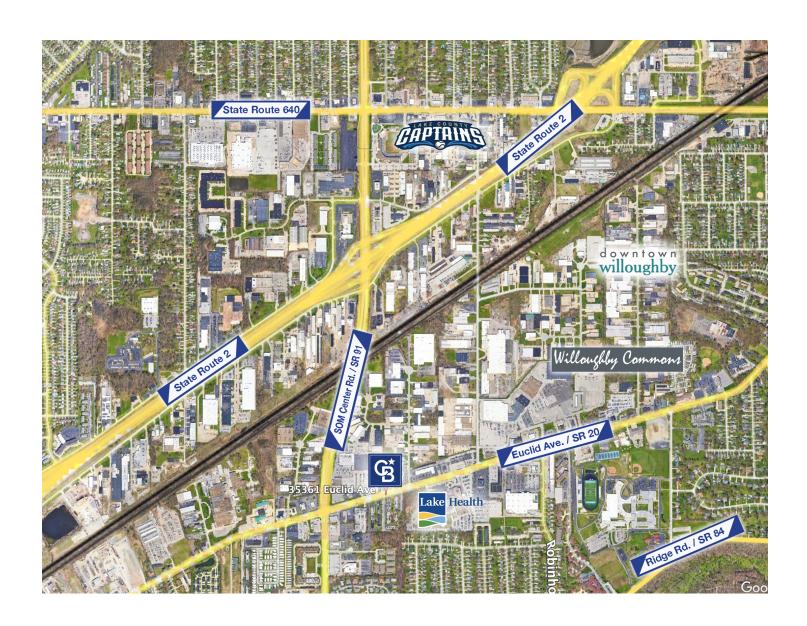

#### LOCATION DESCRIPTION

- Willoughby, OH is located 22 minutes Northeast of Downtown Cleveland and immediately West of Mentor, OH and part of the Cleveland-Elyria MSA.
- Willoughby's downtown is listed on the National Register of Historic Places, which ensures its architecture and history will be preserved well into the future.
- The subject property is located on hightraffic Euclid Avenue (SR 20), a dominant thoroughfare though Willoughby and Northeast OH at large.
- 1 Mi. from Lakeland Freeway / SR 2 to the north and Willoughby Downtown District to the east.
- Just east from SOM Center Rd. / SR 91.
- Nearby amenities include 1,525,927 SF of commercial real estate.
- Easy access to Lake Health and University Hospital Ffcilities