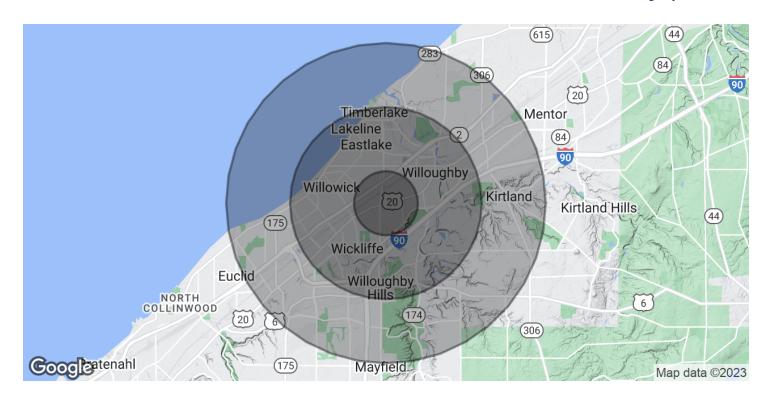

# WILLOUGHBY MAIN BUSINESS CORRIDOR

|                                | 1 MILE<br>RADIUS | CITY OF<br>WILLOUGHBY |
|--------------------------------|------------------|-----------------------|
| Total<br>Residents             | 7,887            | 24,281                |
| Total<br>Businesses            | 847              | 1,297                 |
| Total<br>Employees             | 13,327           | 17,472                |
| Median<br>Income               | \$53,739         | \$62,863              |
| Average<br>Household<br>Income | \$60,729         | \$81,871              |

## 35361 EUCLID AVE

35361 Euclid Ave Willoughby, OH 44094

| POPULATION           | 1 MILE    | 3 MILES   | 5 MILES   |
|----------------------|-----------|-----------|-----------|
| Total Population     | 7,887     | 59,273    | 120,245   |
| Average Age          | 50.4      | 44.9      | 43.4      |
| Average Age (Male)   | 47.9      | 43.6      | 41.5      |
| Average Age (Female) | 52.8      | 45.9      | 45.3      |
| HOUSEHOLDS & INCOME  | 1 MILE    | 3 MILES   | 5 MILES   |
| Total Households     | 4,279     | 29,529    | 59,892    |
| # of Persons per HH  | 1.8       | 2         | 2         |
| Average HH Income    | \$60,729  | \$67,284  | \$65,986  |
| Average House Value  | \$129,970 | \$146,089 | \$148,737 |