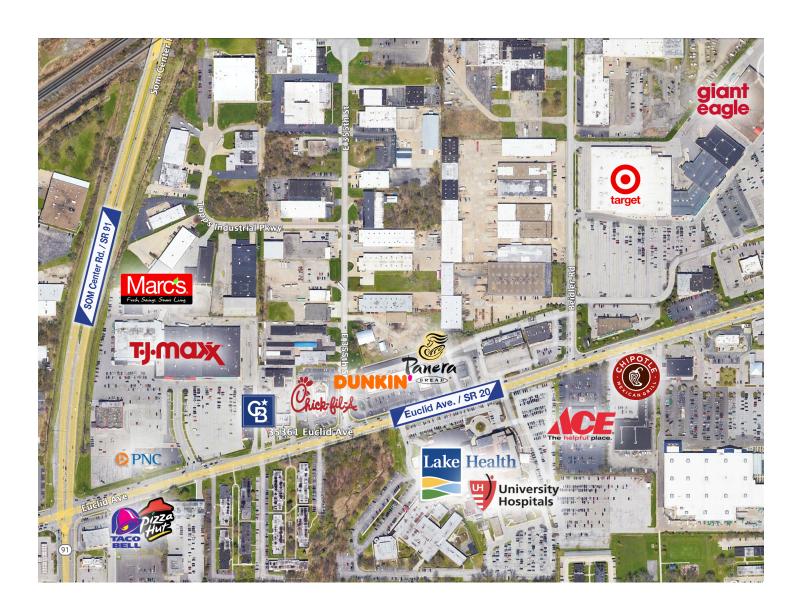

#### LOCATION DESCRIPTION

- Willoughby, OH is located 22 minutes Northeast of Downtown Cleveland and immediately West of Mentor, OH and part of the Cleveland-Elyria MSA.
- Willoughby's downtown is listed on the National Register of Historic Places, which ensures its architecture and history will be preserved well into the future.
- The subject property is located on hightraffic Euclid Avenue (SR 20), a dominant thoroughfare though Willoughby and Northeast OH at large.
- 1 Mi. from Lakeland Freeway / SR 2 to the north and Willoughby Downtown District to the east.
- Just east from SOM Center Rd. / SR 91.
- Nearby amenities include 1,525,927 SF of commercial real estate.
- Easy access to Lake Health and University Hospital Ffcilities