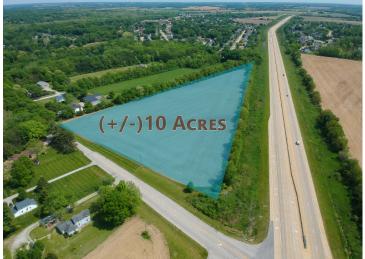

# LOT SIZE

(+/-) 10 Acres

#### **SUMMARY**

The property offering consists of approximately 10 acres of R1 (residential) zoned land on the south side of Lafayette, IN in Tippecanoe County. The property is perfect for development, or the site of a rural estate. It is located at the intersection of W400S and US HWY 231 S, on the south side of W400S. The land offering is surrounded by some of the most successful residential developments on the south side of Tippecanoe County and in close proximity to shopping and desirable public schools. The Wall Street Journal and Realtor.com recently named Tippecanoe County America's #1 Emerging Housing Market.