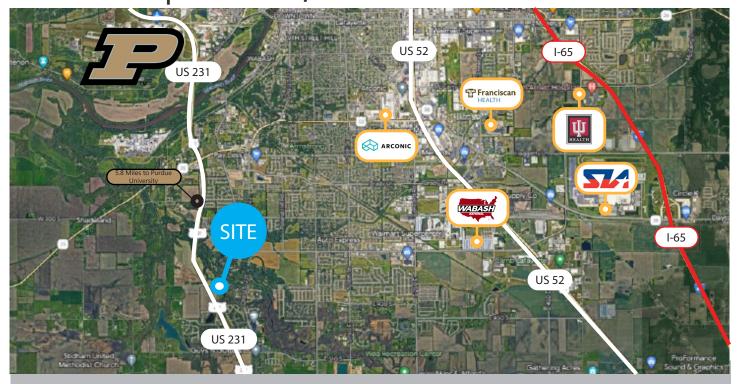

#### **SUMMARY**

The property offering consists of approximately 10 acres of R1 (residential) zoned land on the south side of Lafayette, IN in Tippecanoe County. The property is perfect for development, or the site of a rural estate. It is located at the intersection of W400S and US HWY 231 S, on the south side of W400S. The land offering is surrounded by some of the most successful residential developments on the south side of Tippecanoe County and in close proximity to shopping and desirable public schools. The Wall Street Journal and Realtor.com recently named Tippecanoe County America's #1 Emerging Housing Market.