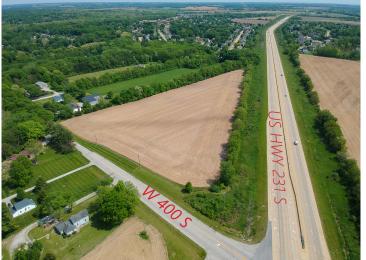

#### **SUMMARY**

The property offering consists of approximately 10 acres of R1 (residential) zoned land on the south side of Lafayette, IN in Tippecanoe County. The property is perfect for development, or the site of a rural estate. It is located at the intersection of W400S and US HWY 231 S, on the south side of W400S. The land offering is surrounded by some of the most successful residential developments on the south side of Tippecanoe County and in close proximity to shopping and desirable public schools. The Wall Street Journal and Realtor.com recently named Tippecanoe County America's #1 Emerging Housing Market.