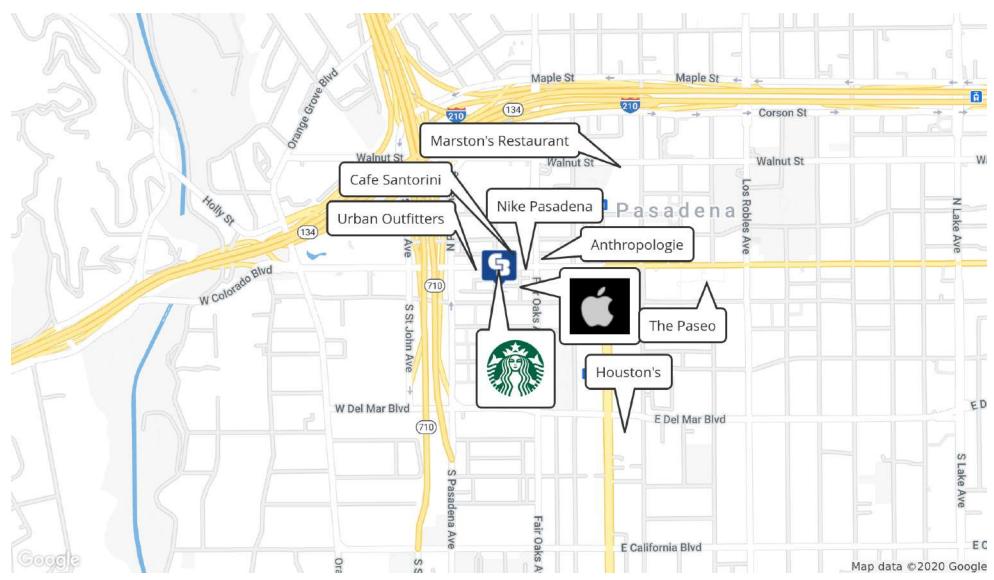

### **PROPERTY OVERVIEW**

Located in the heart of Old Pasadena near countless retail amenities, these spaces could be fit for a cafe, service based business, or paired with an additional suite in the property for larger tenant need. There are adaptable office spaces within a vibrant community that fits between 3-16 people.