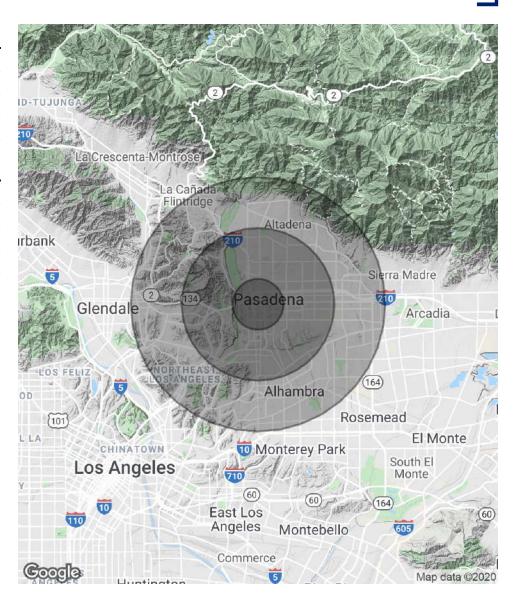

CBCWORLDWIDE.COM

Robert Ip 626 394 2527 robert.ip@cbcnrt.com CalDRE #01876261

48-50 SOUTH DE LACEY AVE PASADENA, CA 91105

Ш

48-50 SOUTH DE LACEY AVE PASADENA, CA 91105

| POPULATION           | 1 MILE | 3 MILES | 5 MILES |
|----------------------|--------|---------|---------|
| Total Population     | 23,033 | 196,239 | 528,796 |
| Average age          | 35.8   | 37.1    | 37.5    |
| Average age (Male)   | 35.0   | 36.2    | 36.5    |
| Average age (Female) | 36.9   | 37.8    | 38.4    |
|                      |        |         |         |

| HOUSEHOLDS & INCOME | 1 MILE    | 3 MILES   | 5 MILES   |
|---------------------|-----------|-----------|-----------|
| Total households    | 10,612    | 74,608    | 186,114   |
| # of persons per HH | 2.2       | 2.6       | 2.8       |
| Average HH income   | \$93,459  | \$97,097  | \$92,645  |
| Average house value | \$726,241 | \$709,835 | \$676,908 |