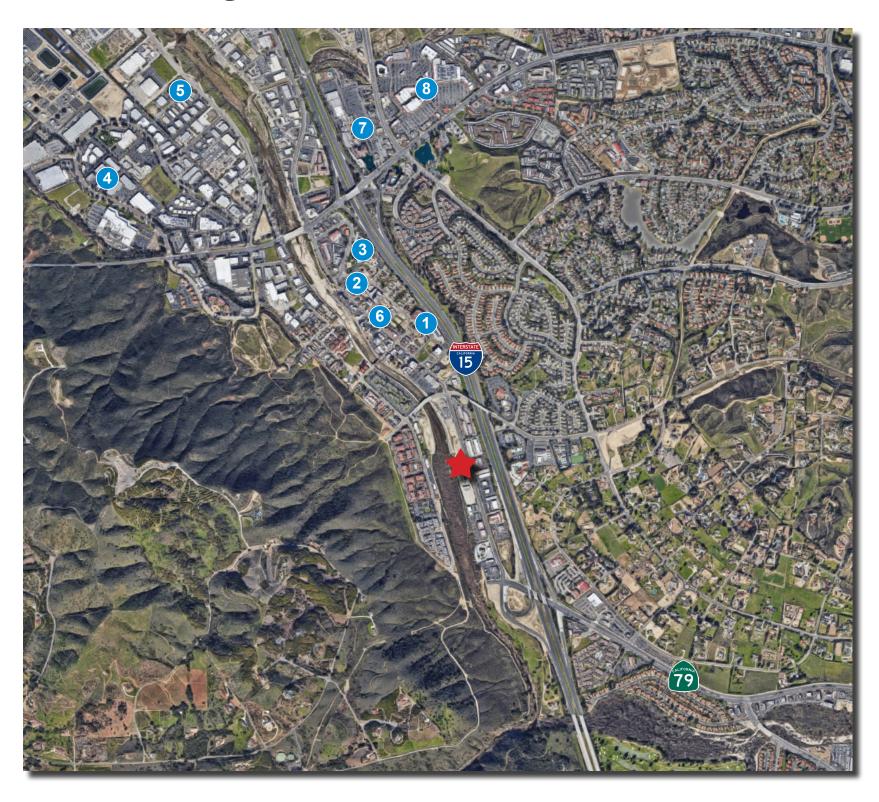

# Surrounding Retail & Public Works

#### **Public Works**

- City Hall
- 2 USPS
- 3 Temecula Valley Museum
- 4 Department of Public Social Services
- 5 DMV

## Surrounding Retail

Old Town Temecula

Temecula, CA

| Description of Use                                                                     | sc |
|----------------------------------------------------------------------------------------|----|
| Adult businesses—subject to Chapter 17.09 of the Temecula Municipal Code               | С  |
| Aerobics/dance/gymnastics/jazzercise/martial arts studios (greater than 5,000 sq. ft.) | P  |
| Aerobics/dance/gymnastics/jazzercise/martial arts studios (less than 5,000 sq. ft.)    | Р  |
| Airports                                                                               | -  |
| Alcoholism or drug treatment facilities                                                | С  |
| Alcoholic beverage manufacturing1                                                      | С  |
| Alcoholic beverage manufacturing with live entertainment1                              | С  |
| Alcoholic beverage sales                                                               |    |
| Ambulance services                                                                     | P  |
| Animal hospital/shelter                                                                | Р  |
| Antique restoration                                                                    | С  |
| Antique sales                                                                          | Р  |
| Apparel and accessory shops                                                            | Р  |
| Appliance sales and repairs (household and small appliances)                           | P  |
| Arcades (pinball and video games)1                                                     | С  |
| Art supply stores                                                                      | P  |
| Auction houses                                                                         | P  |
| Auditoriums and conference facilities                                                  | С  |
| Automobile oil change/lube services with no major repairs                              | P  |
| Automobile painting and body shop                                                      | С  |
| Automotive parts—sales                                                                 | Р  |
| Automobile rental                                                                      | Р  |
| Automobile repair services                                                             | P  |
| Automobile sales (wholesale or autobroker only) with no outdoor/storage of vehicles    | P  |
| Automobile sales with only indoor display/storage of vehicles                          | Р  |