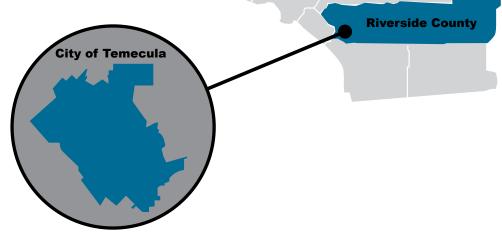

# Location Overview - Riverside County

Riverside County is one of the fastest growing counties in the United States, leading the rapidly changing Inland Empire market, with rivers, mountain peaks, deserts and fertile valleys, Riverside County offers diversity that few locations can match. More than two million people live in Riverside County, making it the fourth most populous county in California, taking advantage of affordable housing, nearby beaches, mountains, hiking and bike trails, the Wine Country near Temecula and resorts that offer oases in the desert. Riverside County covers 7,208 square miles in Southern California. Together, Riverside and San Bernardino Counties have been dubbed the Inland Empire.