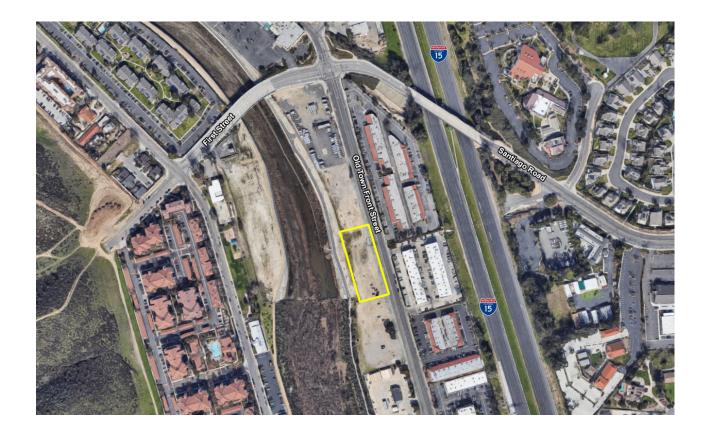

# **Property Description**

| Size           | ±0.87 acres             |
|----------------|-------------------------|
| APN            | 922-100-038             |
| County         | Riverside               |
| Zoning         | Service Commerical      |
| General Plan   | SC - Service Commercial |
| Traffic Counts | 8,445 Cars Per Day      |
| Price          | \$1,050,000             |
| Price / SF     | \$27.70 / SF            |

### **Property Information**

The subject property is located in the city of Temecula and consists of a total of 0.87 acres. The property is flat in topography and is located on Old Town Front St with approximately 317 feet of frontage with traffic counts of 8,445 cars per day. The property has a length on the eastern and western side of 317 feet with a depth 120 feet. In terms of setbacks, the city has designated this part of Old Town Front St as an arterial street which requires setbacks of: Front (25 ft), Rear (10 ft), and Side (0 ft).

On the west end of the property (back) is Santa Gertrudis Creek which is governed by the County of Riverside and has been designated as a "Criteria Cell". This designation requires a proposed project to work within the MSHCP.

In regards to utilities there are power lines running across the eastern side of the property, with water and sewer both located on Old Town Front St. The property lies just ½ mile from I-15 at Temecula Pkwy, just over one mile from I-15 at Rancho California Rd, and approximately ½ mile from Old Town Temecula.