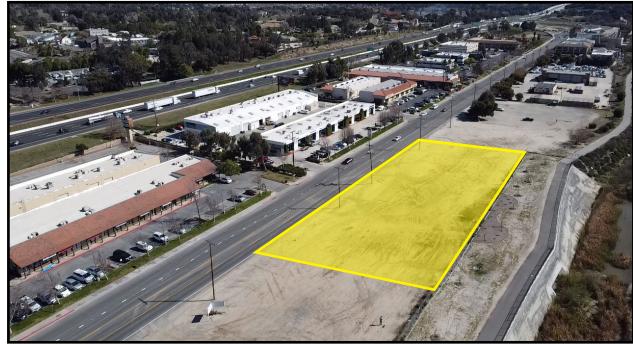

# **Property Description**

| Size           | ±0.87 acres             |
|----------------|-------------------------|
| APN            | 922-100-038             |
| County         | Riverside               |
| Zoning         | Service Commerical      |
| General Plan   | SC - Service Commercial |
| Traffic Counts | 8,445 Cars Per Day      |
| Price          | \$1,050,000             |
| Price / SF     | \$27.70 / SF            |

### **Property Information**

The subject property is located in the city of Temecula and consists of a total of 0.87 acres. The property is flat in topography and is located on Old Town Front St with approximately 317 feet of frontage with traffic counts of 8,445 cars per day. The property has a length on the eastern and western side of 317 feet with a depth 120 feet. In terms of setbacks, the city has designated this part of Old Town Front St as an arterial street which requires setbacks of: Front (25 ft), Rear (10 ft), and Side (0 ft).

On the west end of the property (back) is Santa Gertrudis Creek which is governed by the County of Riverside and has been designated as a "Criteria Cell". This designation requires a proposed project to work within the MSHCP.

In regards to utilities there are power lines running across the eastern side of the property, with water and sewer both located on Old Town Front St. The property lies just ½ mile from I-15 at Temecula Pkwy, just over one mile from I-15 at Rancho California Rd, and approximately ½ mile from Old Town Temecula.