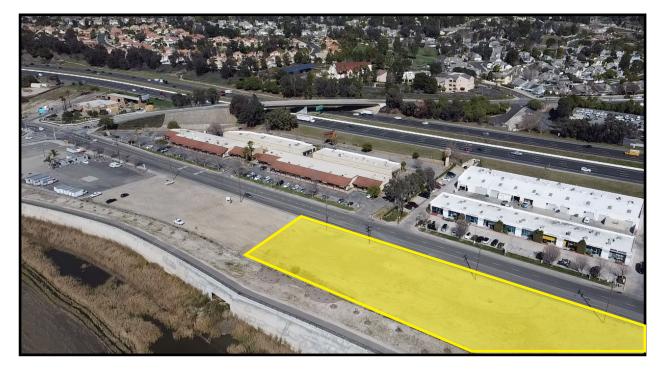

### **Property Information**

The subject property is located in the city of Temecula and consists of a total of 0.87 acres. The property is flat in topography and is located on Old Town Front St with approximately 317 feet of frontage with traffic counts of 8,445 cars per day. The property has a length on the eastern and western side of 317 feet with a depth 120 feet. In terms of setbacks, the city has designated this part of Old Town Front St as an arterial street which requires setbacks of: Front (25 ft), Rear (10 ft), and Side (0 ft).

On the west end of the property (back) is Santa Gertrudis Creek which is governed by the County of Riverside and has been designated as a "Criteria Cell". This designation requires a proposed project to work within the MSHCP.

In regards to utilities there are power lines running across the eastern side of the property, with water and sewer both located on Old Town Front St. The property lies just ½ mile from I-15 at Temecula Pkwy, just over one mile from I-15 at Rancho California Rd, and approximately ½ mile from Old Town Temecula.