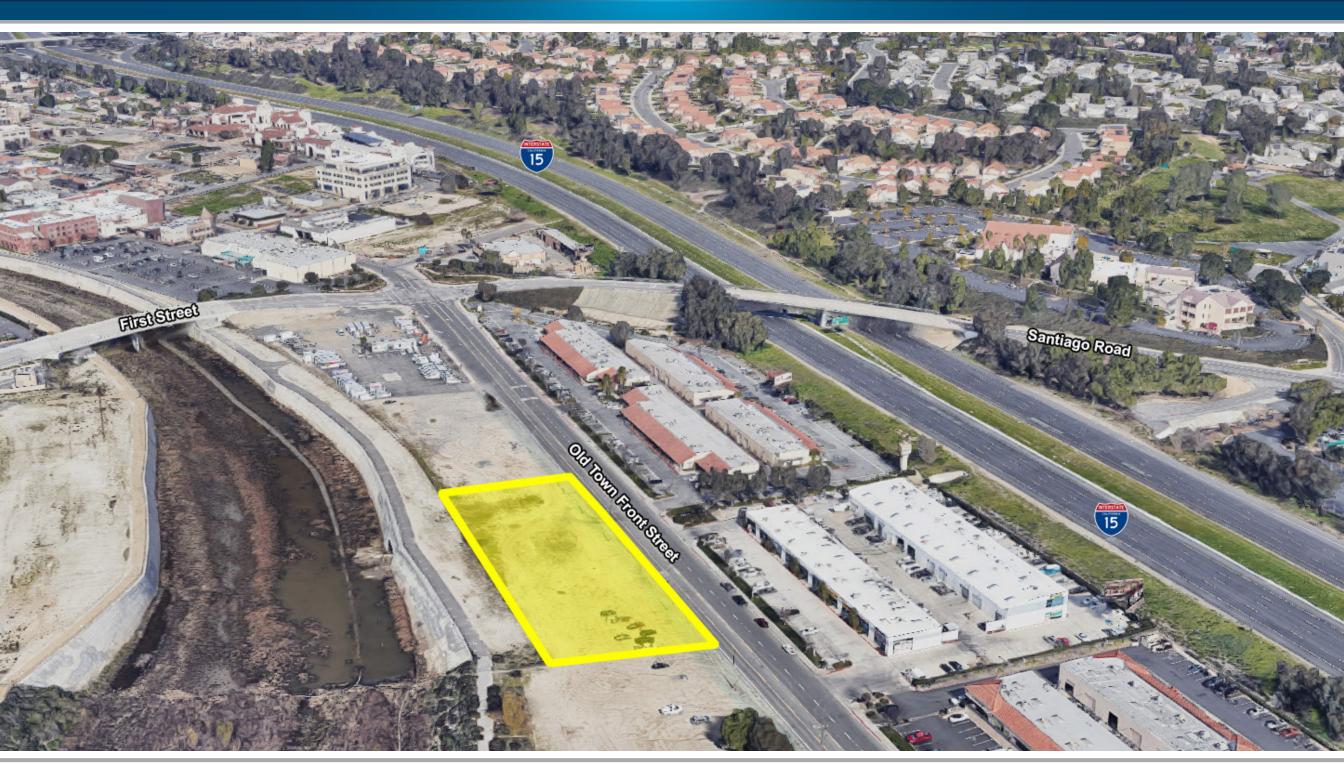

# **Property Description**

| Size           | ±0.87 acres             |
|----------------|-------------------------|
| APN            | 922-100-038             |
| County         | Riverside               |
| Zoning         | Service Commerical      |
| General Plan   | SC - Service Commercial |
| Traffic Counts | 8,445 Cars Per Day      |
| Price          | \$1,050,000             |
| Price / SF     | \$27.70 / SF            |

### **Property Information**

The subject property is located in the city of Temecula and consists of a total of 0.87 acres. The property is flat in topography and is located on Old Town Front St with approximately 317 feet of frontage with traffic counts of 8,445 cars per day. The property has a length on the eastern and western side of 317 feet with a depth 120 feet. In terms of setbacks, the city has designated this part of Old Town Front St as an arterial street which requires setbacks of: Front (25 ft), Rear (10 ft), and Side (0 ft).

On the west end of the property (back) is Santa Gertrudis Creek which is governed by the County of Riverside and has been designated as a "Criteria Cell". This designation requires a proposed project to work within the MSHCP.

In regards to utilities there are power lines running across the eastern side of the property, with water and sewer both located on Old Town Front St. The property lies just ½ mile from I-15 at Temecula Pkwy, just over one mile from I-15 at Rancho California Rd, and approximately ½ mile from Old Town Temecula.