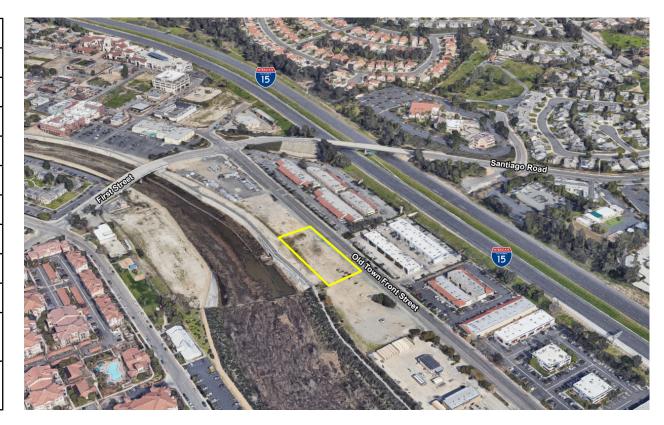

### **Property Information**

The subject property is located in the city of Temecula and consists of a total of 0.87 acres. The property is flat in topography and is located on Old Town Front St with approximately 317 feet of frontage with traffic counts of 8,445 cars per day. The property has a length on the eastern and western side of 317 feet with a depth 120 feet. In terms of setbacks, the city has designated this part of Old Town Front St as an arterial street which requires setbacks of: Front (25 ft), Rear (10 ft), and Side (0 ft).

On the west end of the property (back) is Santa Gertrudis Creek which is governed by the County of Riverside and has been designated as a "Criteria Cell". This designation requires a proposed project to work within the MSHCP.

In regards to utilities there are power lines running across the eastern side of the property, with water and sewer both located on Old Town Front St. The property lies just ½ mile from I-15 at Temecula Pkwy, just over one mile from I-15 at Rancho California Rd, and approximately ½ mile from Old Town Temecula.