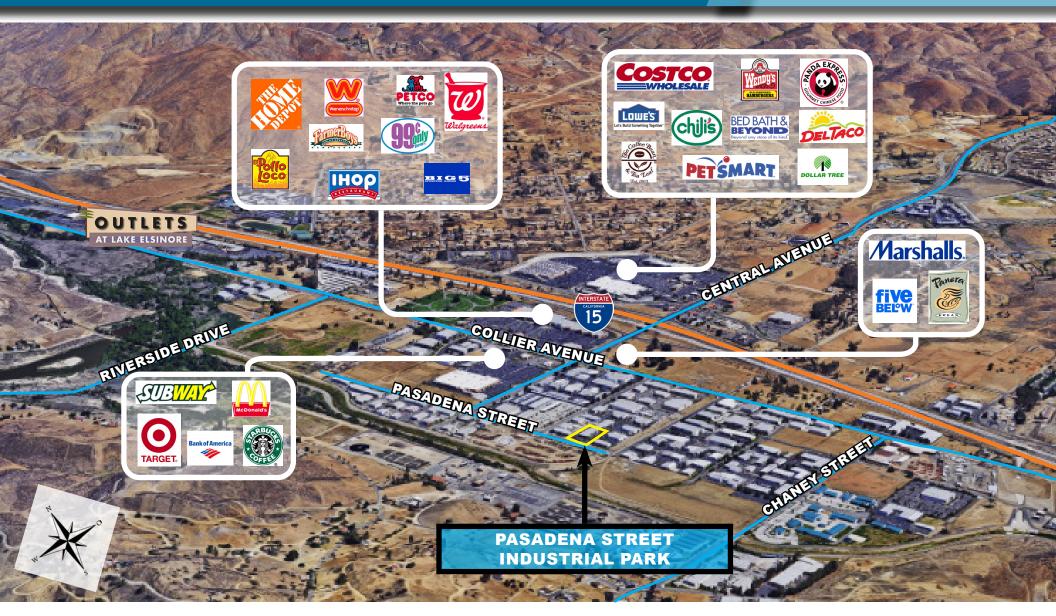

### PROPERTY HIGHLIGHTS

- +/-2,147 SF Industrial Space For Lease
- Office Improvements Include: reception, private office and restroom
- Warehouse amenities include: 16' clear height, 12'w x 12'h rear loading roll-up door, a main door, lighting, skylights and 200 Amp, 210/208v 3 phase power supply
- Close proximity to I-15 freeway at Central Avenue
- Retail and restaurant amenities nearby including: Lowe's The Home Depot, Costco, Target, Chili's, Starbucks