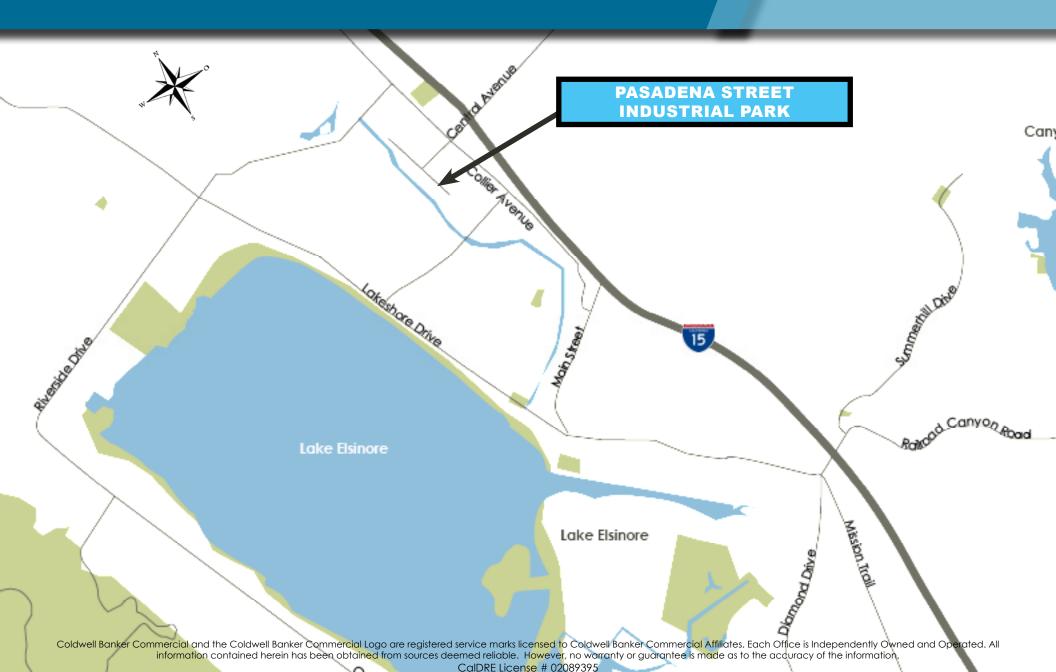

### PROPERTY HIGHLIGHTS

- +/-2,147 SF Industrial Space For Lease
- Office Improvements Include: reception, private office and restroom
- Warehouse amenities include: 16' clear height, 12'w x 12'h rear loading roll-up door, a main door, lighting, skylights and 200 Amp, 210/208v 3 phase power supply
- Close proximity to I-15 freeway at Central Avenue
- Retail and restaurant amenities nearby including: Lowe's The Home Depot, Costco, Target, Chili's, Starbucks