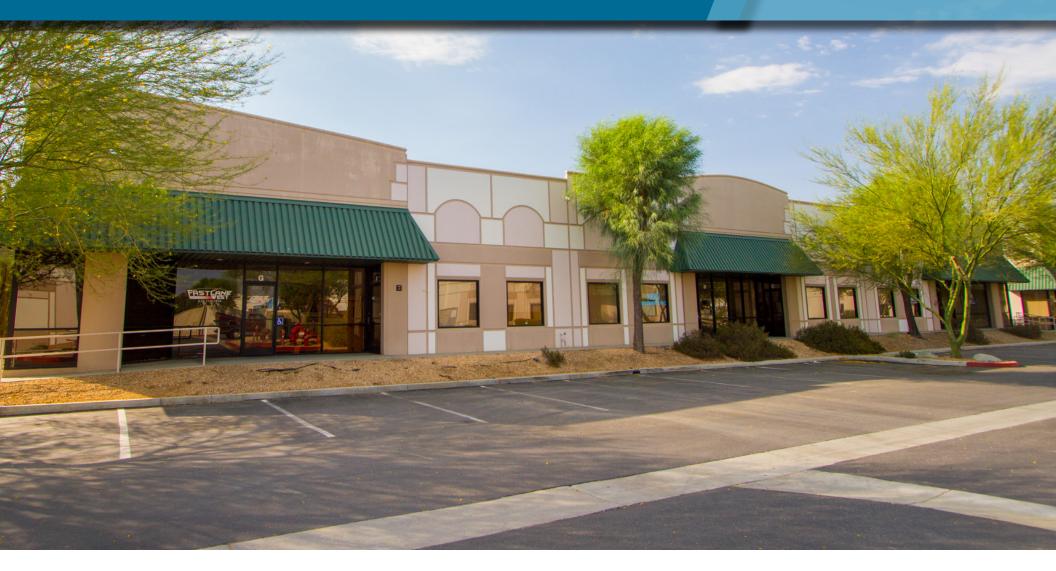

18510 PASADENA STREET, LAKE ELSINORE, CALIFORNIA 92530

INDUSTRIAL SPACE
FOR LEASE

### PROPERTY HIGHLIGHTS

- +/-2,147 SF Industrial Space For Lease
- Office Improvements Include: reception, private office and restroom
- Warehouse amenities include: 16' clear height, 12'w x 12'h rear loading roll-up door, a main door, lighting, skylights and 200 Amp, 210/208v 3 phase power supply
- Close proximity to I-15 freeway at Central Avenue
- Retail and restaurant amenities nearby including: Lowe's The Home Depot, Costco, Target, Chili's, Starbucks