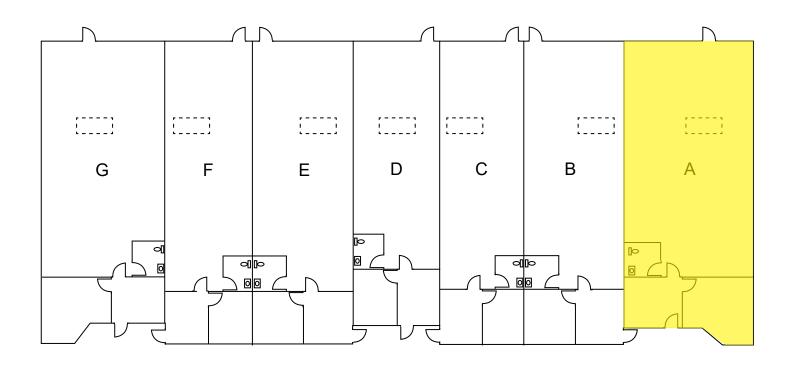

### SITE PLAN / FLOOR PLAN

UNIT A **UNIT SIZE** ±2,147 SF

**LEASE RATE** 

\$3,133.00 per month

#### **DESCRIPTION**

Reception area, 1 private office, restroom, balance of space is warehouse with 12 x 12 GL rear loading roll-up door.

18510 PASADENA STREET, LAKE ELSINORE, CALIFORNIA 92530