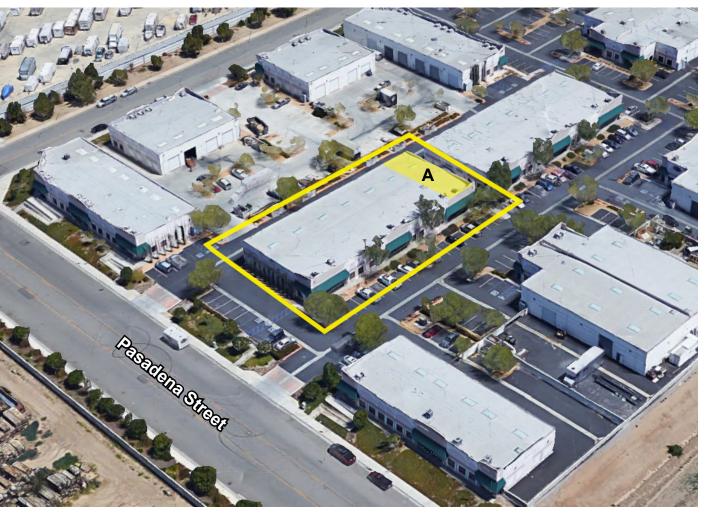

### SITE PLAN / FLOOR PLAN

UNIT A **UNIT SIZE** ±2,147 SF

**LEASE RATE** 

\$3,133.00 per month

#### **DESCRIPTION**

Reception area, 1 private office, restroom, balance of space is warehouse with 12 x 12 GL rear loading roll-up door.

18510 PASADENA STREET, LAKE ELSINORE, CALIFORNIA 92530