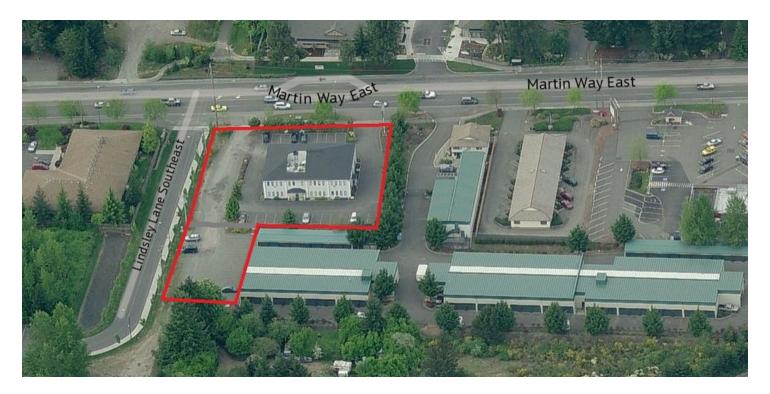

#### PROPERTY OVERVIEW

Professional office building close to amenities. Easy access to I-5 and downtown Olympia and Lacey. Plenty of parking in front and rear of building.