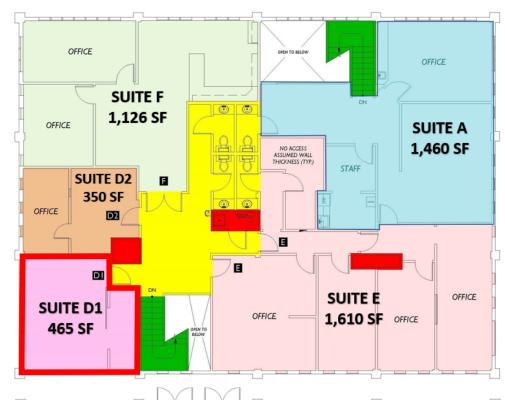

#### PROPERTY HIGHLIGHTS

- Suite D1 465 SF
- · Located on high traffic Martin Way
- Near I-5
- · Between DT Lacey and DT Olympia
- · Ample parking
- · Several restaurants within walking distance

| SPACES                          | LEASE RATE    | SPACE SIZE |
|---------------------------------|---------------|------------|
| Suite D1 AVAILABLE JULY 1, 2022 | \$30.00 SF/yr | 465 SF     |

**Jason Hearn** 

360 701 3490

jason.hearn@coldwellbankercommercialdanforth.com

**Bob Fredrickson** 

206 595 7232

bfredrickson@cbcworldwide.com

Floor 2