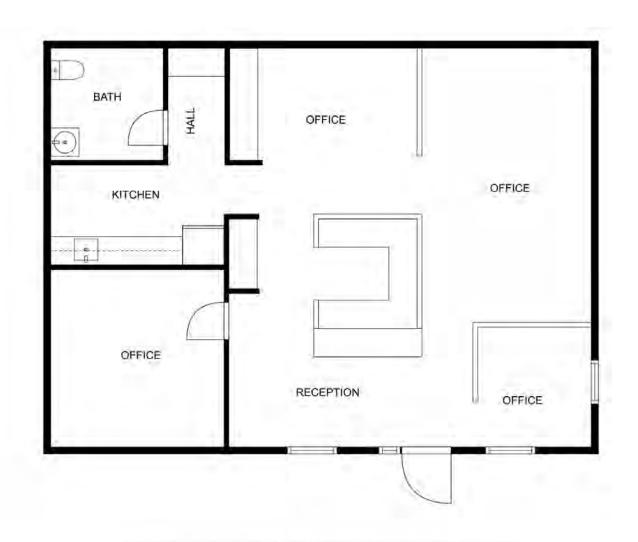

# FOR SALE SNOQUALMIE RIDGE COMMERCIAL CONDO

8030 Bracken Place Southeast, Snoqualmie, WA 98065

MEASUREMENTS ARE CALCULATED BY CUBICASA TECHNOLOGY. DEEMED HIGHLY RELIABLE BUT NOT GUARANTEED.

**Vladimir Olyanich** 