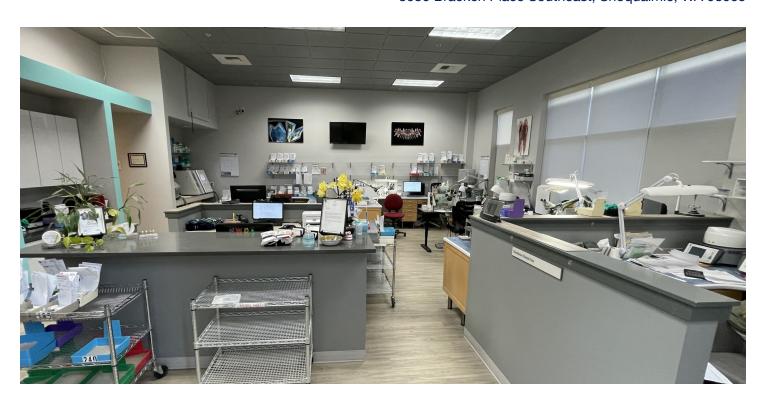

#### **PROPERTY HIGHLIGHTS**

- OPEN PLAN WITH BUILT-IN WORKSTATIONS
- PRIVATE OFFICE, RESTROOM & BREAK ROOM
- TWO RESERVED PARKING SPOTS
- POTENTIAL TO ADD SECOND FLOOR
- PROXIMITY TO 190/HWY 18 INTERCHANGE, RESTAURANTS & RETAIL