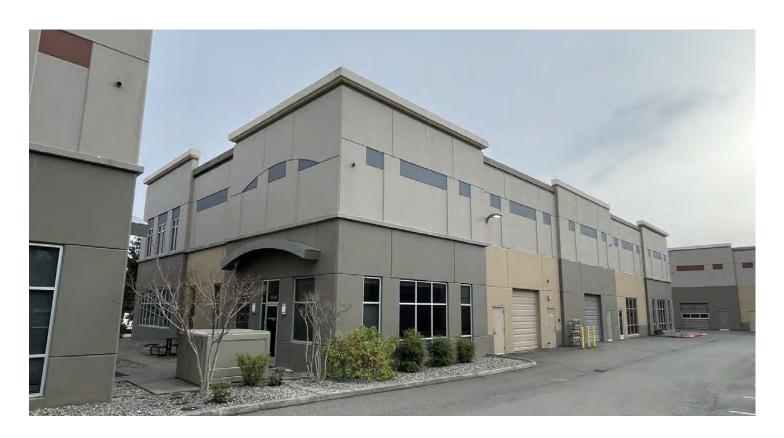

### SNOQUALMIE RIDGE COMMERCIAL CONDO

8030 Bracken Place Southeast, Snoqualmie, WA 98065

#### **OFFERING SUMMARY**

| Sale Price:    | \$450,000      |
|----------------|----------------|
| Building Size: | 1,218 SF       |
| Year Built:    | 2007           |
| Zoning:        | Mixed Use (MU) |
| Parcel Number: | 889435-0200    |

#### **PROPERTY HIGHLIGHTS**

- OPEN PLAN WITH BUILT-IN WORKSTATIONS
- PRIVATE OFFICE, RESTROOM & BREAK ROOM
- TWO RESERVED PARKING SPOTS
- POTENTIAL TO ADD SECOND FLOOR
- PROXIMITY TO 190/HWY 18 INTERCHANGE, RESTAURANTS & RETAIL