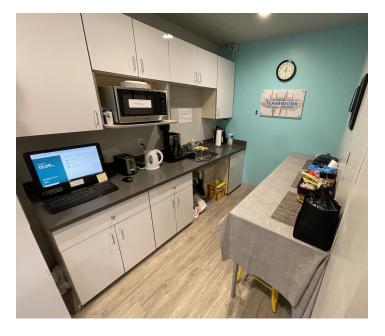

#### **PROPERTY HIGHLIGHTS**

- OPEN PLAN WITH BUILT-IN WORKSTATIONS
- PRIVATE OFFICE, RESTROOM & BREAK ROOM
- TWO RESERVED PARKING SPOTS
- POTENTIAL TO ADD SECOND FLOOR
- PROXIMITY TO 190/HWY 18 INTERCHANGE, RESTAURANTS & RETAIL