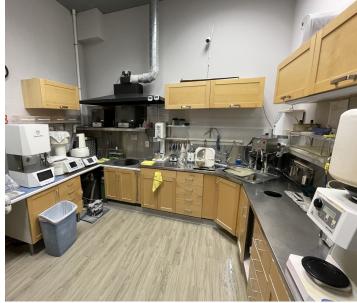

#### **PROPERTY HIGHLIGHTS**

- OPEN PLAN WITH BUILT-IN WORKSTATIONS
- PRIVATE OFFICE, RESTROOM & BREAK ROOM
- TWO RESERVED PARKING SPOTS
- POTENTIAL TO ADD SECOND FLOOR
- PROXIMITY TO 190/HWY 18 INTERCHANGE, RESTAURANTS & RETAIL