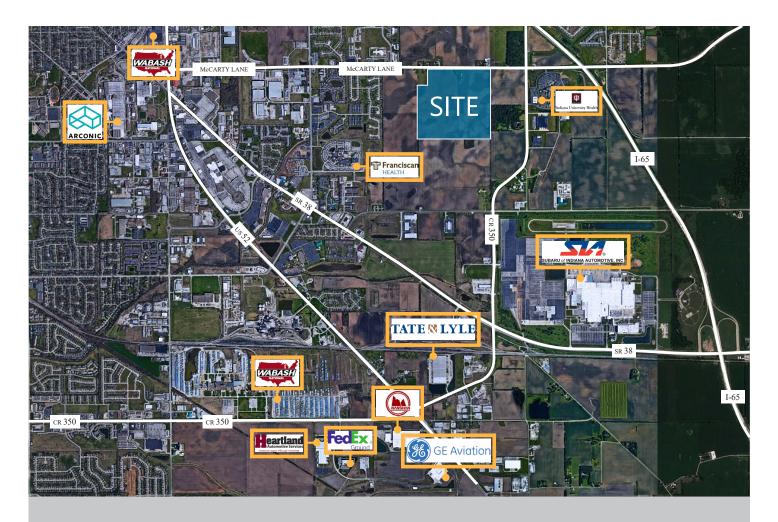

#### **SUMMARY**

Approximately 155 acres of industrial land near major hospitals, manufacturers, and all major Lafayette thoroughfares. High visilibty and easy access from McCarty Lane. Divising options are available.

#### **LOCATION**

Located in close proximity and with easy access to Interstate 65, State Road 26, US 52, and State Road 38. Neighboring All utilities and drainage delivered to the site. Extensive corporations include SIA, IU Health, Franciscan Health, Tate & Lyle, Wabash National, GE Aviation, and Nanshan