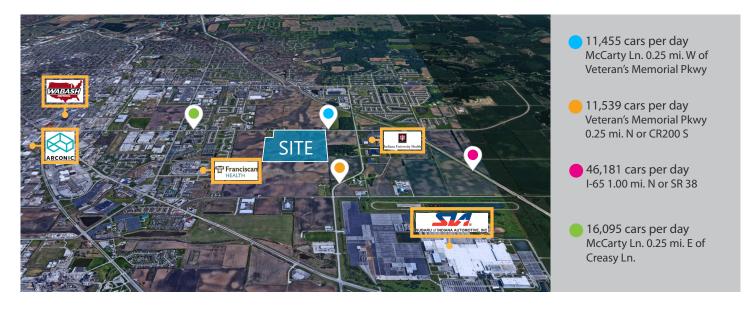

Heavy traffic counts and main road frontage ensure easy access and excellent visibility.