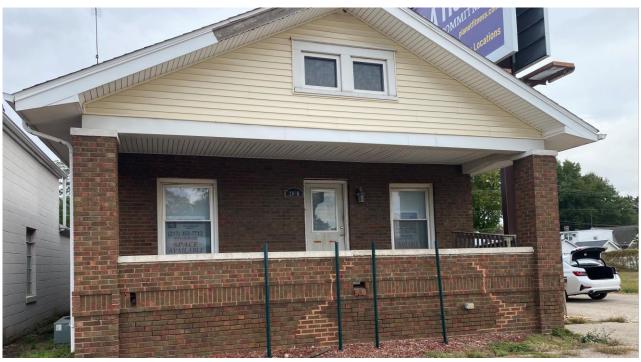

### **PROPERTY DESCRIPTION**

All utilities in place with house on the site, two vacant lots to the south of the house included 0.42 acres with 120 frontage and 154 deep. Traffic counts: 17,400.

### **AREA DESCRIPTION**

Three lots in prime retail location, across from new Hy-Vee grocery store, with many service retail business along that corridor. Presently there is a house on the site for short term income.