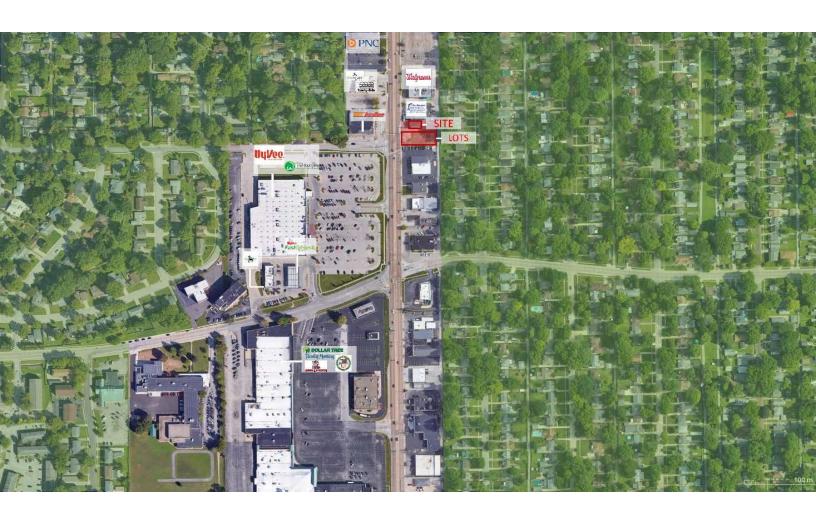

# **AERIAL**

JAY SIKORSKI 217-352-7712 jas@cbcdr.com cbcdr.com

### **AREA DESCRIPTION**

Three lots in prime retail location, across from new Hy-Vee grocery store, with many service retail business along that corridor. Presently there is a house on the site for short term income.