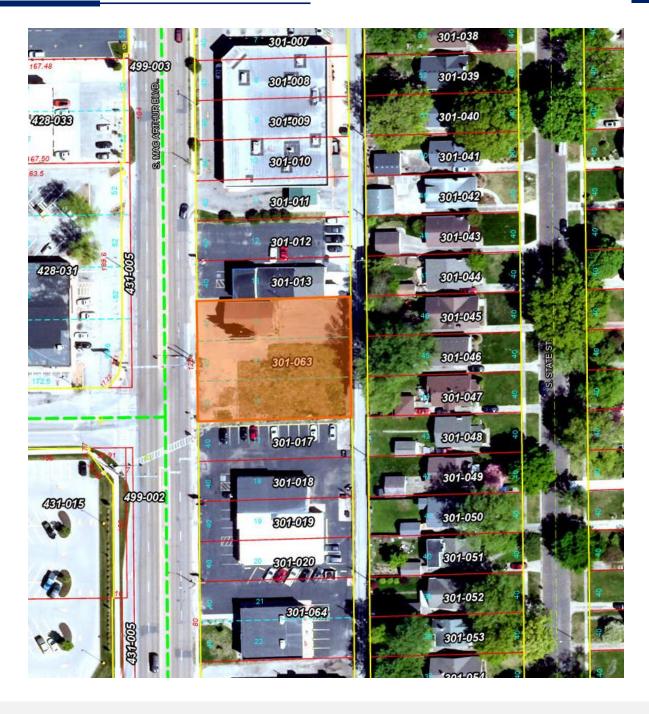

TS**

For Sale: \$290,000.00



# FOR SALE

# 2056 MacArthur Blvd.,

Springfield, IL 62704

0.42 AC

**SALE** 

**RETAIL** 

**SALE PRICE** 

**BUILDING SIZE** 

\$290,000.00

2,850 SF

**LOT SIZE** 

**TRAFFIC COUNT** 

0.42 AC

17,400 AADT

### **PROPERTY DESCRIPTION**

All utilities in place with house on the site, two vacant lots to the south of the house included 0.42 acres with 120 frontage and 154 deep. Traffic counts: 17,400.

### **AREA DESCRIPTION**

Three lots in prime retail location, across from new Hy-Vee grocery store, with many service retail business along that corridor. Presently there is a house on the site for short term income.



JAY SIKORSKI 217-352-7712 jas@cbcdr.com cbcdr.com







# **EXCELLENT DEVELOPMENT WITH 3 LOTS**

For Sale: \$290,000.00

# **PARCEL MAP**





JAY SIKORSKI 217-352-7712 jas@cbcdr.com cbcdr.com







# **EXCELLENT DEVELOPMENT WITH 3 LOTS**

For Sale: \$290,000.00

# **AERIAL**





JAY SIKORSKI 217-352-7712 jas@cbcdr.com cbcdr.com