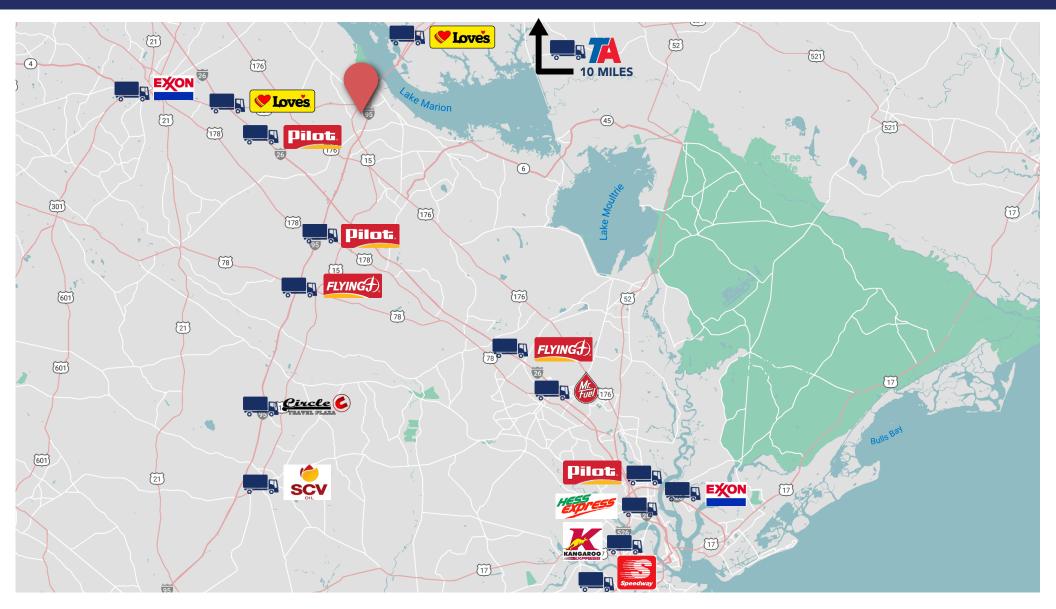

PRIME OPPORTUNITY FOR TRUCK STOP DEVELOPMENT

2019 Traffic Counts: I-95 Station 2391 (North of Interchange): 35,200 VPD

The information contained herein should be considered confidential and remains the sole property of Coldwell Banker Commercial Atlantic at all times. Although every effort has been made to ensure accuracy, no libability will be accepted for any errors or omissions. Disclosure of any information contained herein is prohibited except with the express written permission of Coldwell Banker Commercial Atlantic.