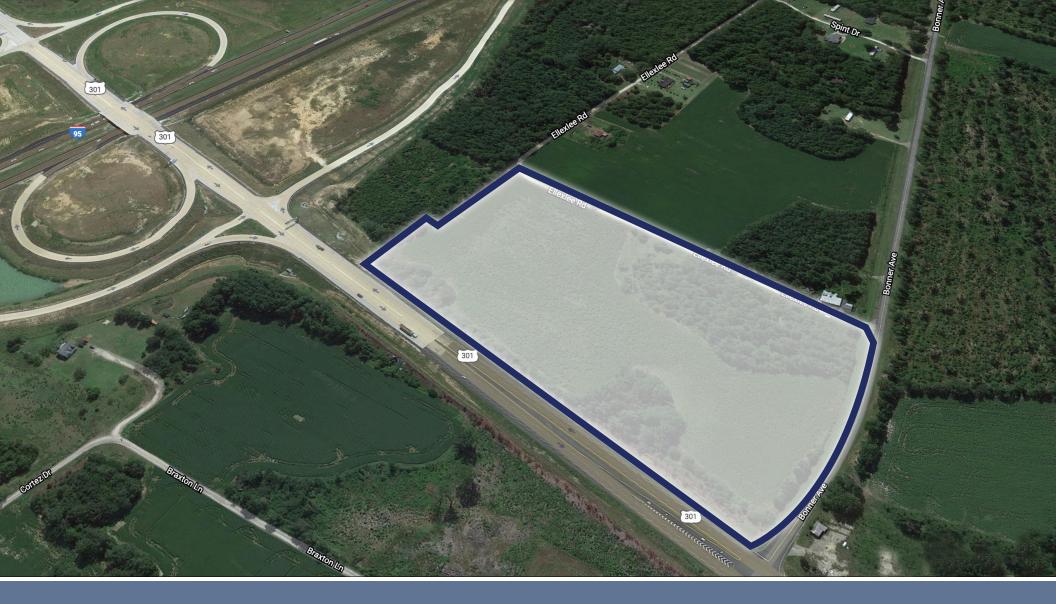

### **PROPERTY DETAILS**

FOR SALE: \$1,900,000
LAND AREA: 18.77 AC
PROPERTY USE: Agricultural,

Hospitality, Industrial, Mobile Home Park, Multi-Family, Office, Retail, Self Storage,

Other

**TRAFFIC COUNT:** 35,200 VPD (I-95)

#### PROPERTY OVERVIEW

+/-18.77 Acres for Sale at I-95 & Hwy 301 (Exit 97). Zoned CG (Commercial General) within Orangeburg County. Located across I-95 from South Carolina Gateway Industrial Park. Prime development opportunity for truck stop/travel center, hotel, industrial, or general commercial. Over 1,234 ft of frontage on Hwy 301, with additional access from Bonner Ave.