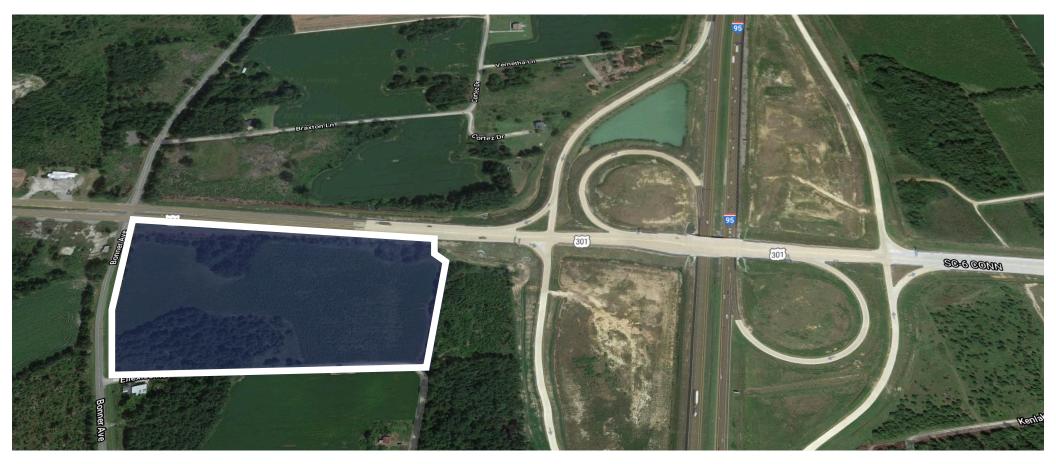

#### PROPERTY OVERVIEW

+/-18.77 Acres for Sale at I-95 & Hwy 301 (Exit 97). Zoned CG (Commercial General) within Orangeburg County. Located across I-95 from South Carolina Gateway Industrial Park. Prime development opportunity for truck stop/travel center, hotel, industrial, or general commercial. Over 1,234 ft of frontage on Hwy 301, with additional access from Bonner Ave.