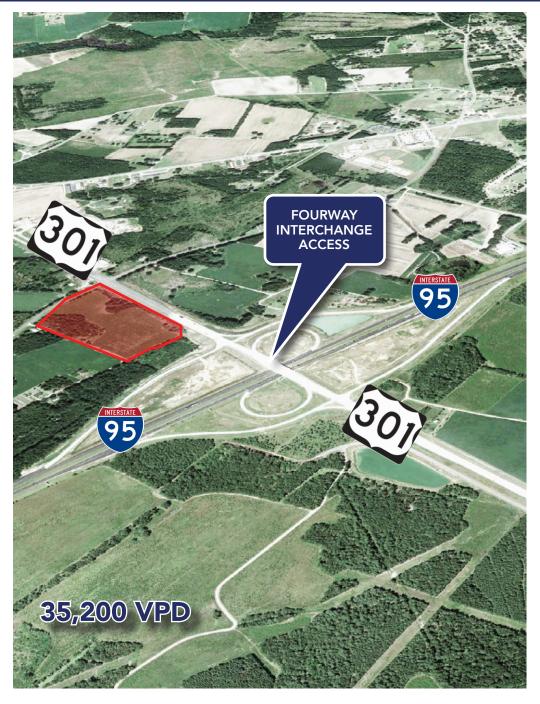

### **PROPERTY DETAILS**

FOR SALE: \$1,900,000
LAND AREA: 18.77 AC
PROPERTY USE: Agricultural,

Hospitality, Industrial, Mobile Home Park, Multi-Family, Office, Retail, Self Storage,

Other

**TRAFFIC COUNT:** 35,200 VPD (I-95)

#### PROPERTY OVERVIEW

+/-18.77 Acres for Sale at I-95 & Hwy 301 (Exit 97). Zoned CG (Commercial General) within Orangeburg County. Located across I-95 from South Carolina Gateway Industrial Park. Prime development opportunity for truck stop/travel center, hotel, industrial, or general commercial. Over 1,234 ft of frontage on Hwy 301, with additional access from Bonner Ave.

PRIME OPPORTUNITY FOR TRUCK STOP DEVELOPMENT

2019 Traffic Counts: I-95 Station 2391 (North of Interchange): 35,200 VPD

The information contained herein should be considered confidential and remains the sole property of Coldwell Banker Commercial Atlantic at all times. Although every effort has been made to ensure accuracy, no libability will be accepted for any errors or omissions. Disclosure of any information contained herein is prohibited except with the express written permission of Coldwell Banker Commercial Atlantic.