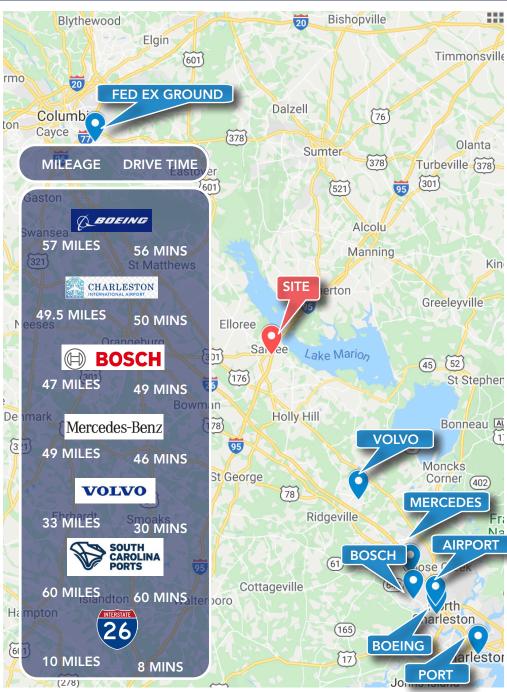

#### PROPERTY OVERVIEW

+/-18.77 Acres for Sale at I-95 & Hwy 301 (Exit 97). Zoned CG (Commercial General) within Orangeburg County. Located across I-95 from South Carolina Gateway Industrial Park. Prime development opportunity for truck stop/travel center, hotel, industrial, or general commercial. Over 1,234 ft of frontage on Hwy 301, with additional access from Bonner Ave.

PRIME OPPORTUNITY FOR TRUCK STOP DEVELOPMENT

2019 Traffic Counts: I-95 Station 2391 (North of Interchange): 35,200 VPD

The information contained herein should be considered confidential and remains the sole property of Coldwell Banker Commercial Atlantic at all times. Although every effort has been made to ensure accuracy, no libability will be accepted for any errors or omissions. Disclosure of any information contained herein is prohibited except with the express written permission of Coldwell Banker Commercial Atlantic.