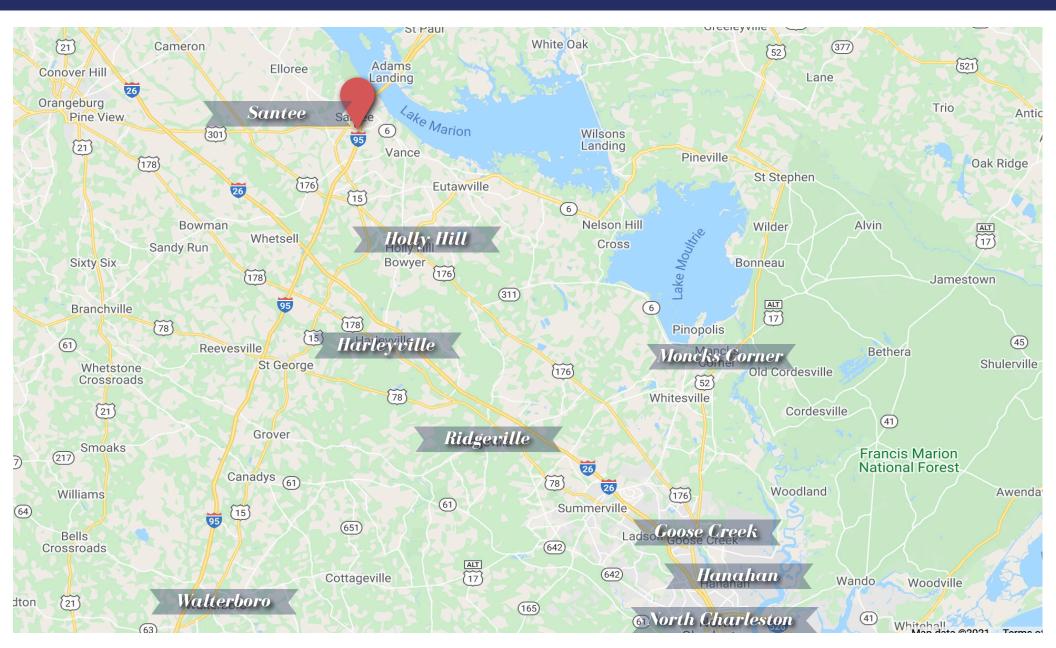

# **VACANT LAND AT I-95 & HWY 301**

HIGHWAY 301 & I-95, SANTEE, SC

#### PROPERTY OVERVIEW

+/-18.77 Acres for Sale at I-95 & Hwy 301 (Exit 97). Zoned CG (Commercial General) within Orangeburg County. Located across I-95 from South Carolina Gateway Industrial Park. Prime development opportunity for truck stop/travel center, hotel, industrial, or general commercial. Over 1,234 ft of frontage on Hwy 301, with additional access from Bonner Ave.