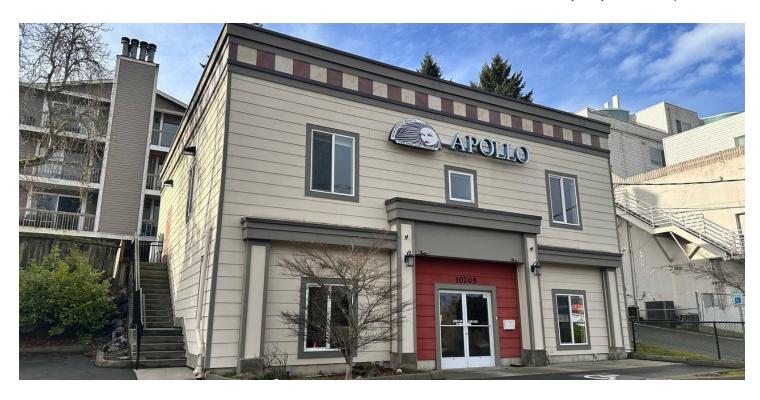

### 10205 LAKE CITY WAY

10205 Lake City Way NE Seattle, WA 98125

Sale Price \$1,795,000

### **PROPERTY OVERVIEW**

This building has excellent street exposure with high traffic counts passing by your front doors every day! Perfect for an owner/user or even an investor with investment upside opportunity. This new building has improvements with front colonial wood panel finish, accent paint, paved parking lot, 10 offices upstairs with plumbing in nearly every room, 4 offices on the main level with conference room, front desk counter, kitchenette, 3 bathrooms, 2 fully tiled showers, sauna, and so much more. This was built out for a Salon and Spa at one time but can easily be converted to any retail use, dental office, law practice, medical practice, medical spa, Insurance office, or whatever your use needs are. So much character with the rounded archway hallways, this is not your cookie cutter office park.

### **PROPERTY HIGHLIGHTS**

- High Traffic Counts Exposure Property
- Private Parking Lot
- 10 Offices with Plumbing

**Nicole Wright-Neumiller** 

(425) 591-5935

NicoleWNeumiller@gmail.com