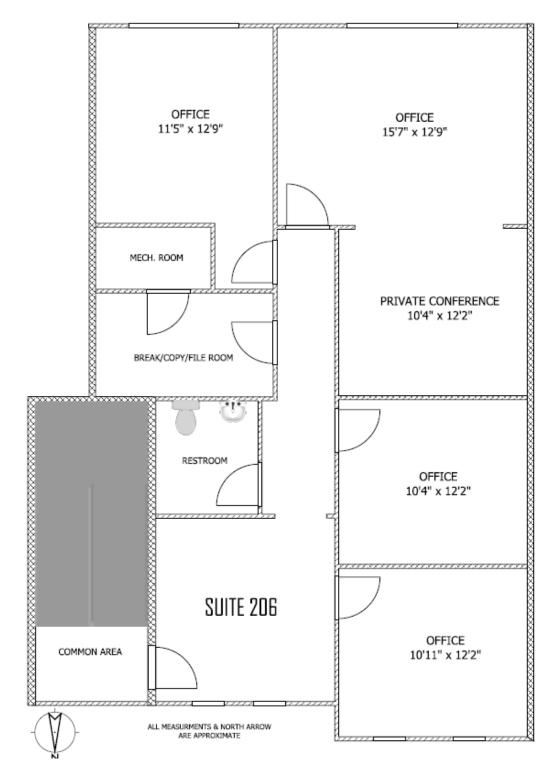

#### **PROPERTY OVERVIEW**

4 Offices (one with private conference room) and Reception Area.

Just west of the square in downtown Cumming - convenient to Cumming City Center, Court House, Jail, Court House Annex, Cumming City Hall and the Forsyth County Administration Building.

### **PROPERTY HIGHLIGHTS**

- 1,158 sf Office Condominium
- Near Cumming City Center
- Just blocks away from Court House, City Hall, Jail & County Admin Bldg
- Water, Sewer & Trash Service Included
- Available 03/10/2024