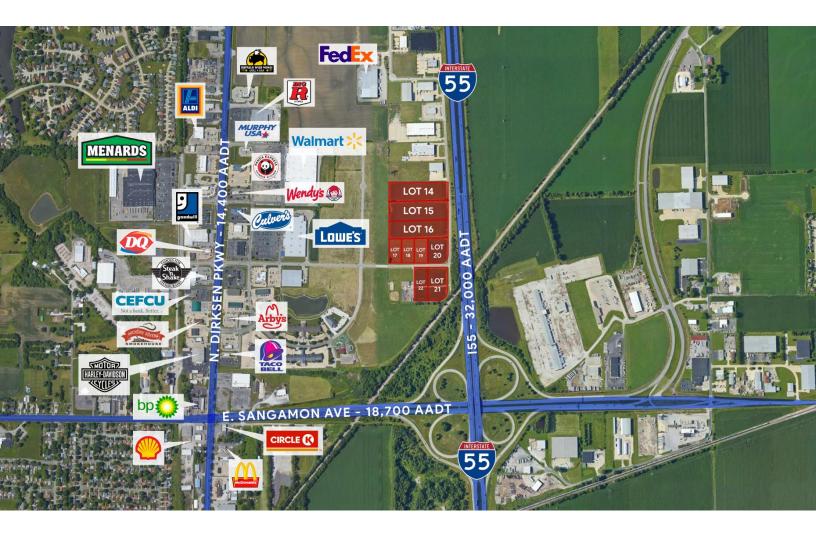

#### **AREA DESCRIPTION**

Parcels are located on the frontage road of Farmer's Market and Atlanta Street, visible from I-55. Approximately 32,000 vehicles pass this site just north of the Sangamon Ave exit in Springfield, IL. In addition, the parcels are located near the Northfield Plaza and S. Dirksen Pkwy which has major retail, medical and restaurants establishments and approximately 39,000 VPD.

## **AERIAL**

CBC Devonshire Realty Springfield, IL 217-547-6650