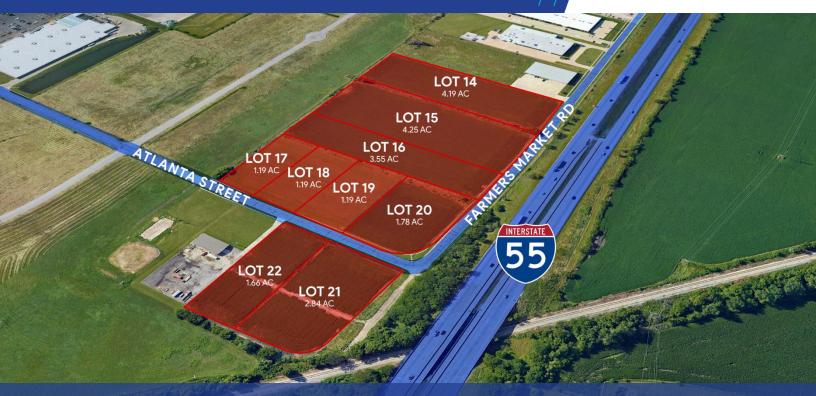

#### **PROPERTY DESCRIPTION**

Subject lots serve as an excellent development opportunity. The 9 parcels total 21.84 acres, ranging from 1.7 acres to 4.25 acres, and can be sold together or separately. See info sheet for more details regarding lots breakdown and pricing

### **PRICING SHEET**

| LOT#     | ACRES | SF      | PRICE       | TAX PIN     |
|----------|-------|---------|-------------|-------------|
| 14       | 4.19  | 182,516 | \$414,810   | 15180102009 |
| 15       | 4.25  | 185,130 | \$335,750   | 15180301001 |
| 16       | 3.55  | 154,638 | \$227,200   | 15180301002 |
| 17       | 1.19  | 51,836  | \$64,260    | 15180301003 |
| 18       | 1.19  | 51,836  | \$64,260    | 15180301004 |
| 19       | 1.19  | 51,836  | \$64,260    | 15180301005 |
| 20       | 1.78  | 77,537  | \$113,920   | 15180301006 |
| 21       | 2.84  | 123,710 | \$153,360   | 15180302001 |
| 22       | 1.66  | 72,310  | \$89,640    | 15180302002 |
| 14,15,16 | 11.99 | 522,284 | \$977,760   |             |
| 14-20    | 17.34 | 755,330 | \$1,284,460 |             |
| 17-20    | 5.35  | 233,046 | \$306,700   |             |
| 21, 22   | 4.50  | 196,020 | \$243,00    |             |
| All      | 21.84 | 951,350 | \$1,527,460 |             |

## **AERIAL**

CBC Devonshire Realty Springfield, IL 217-547-6650