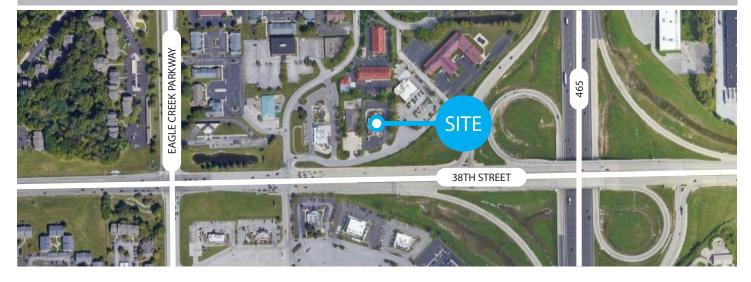

The property is located just off Interstate 465 (Indianapolis' main arterial loop) and West 38th Street. Traffic counts at this exit exceed 96,000 vehicles per day. National retailers at this exit include McDonald's, Starbucks, Cracker Barrel, VSA Fitness, Target, Tex Mex, TGIF's, IHOP, Home Depot, Taco Bell, BP, Chase Bank and Marathon. The subject site benefits from its close proximity to the world-famous Indianapolis Motor Speedway, which is home to the Indianapolis 500 and Brickyard 400. It is the highest capacity sports venue in the world.