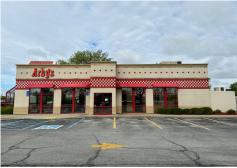

#### **SUMMARY**

The subject property is a well-located QSR building just off the west side of 465 and 38th Street. The building was built in 1998 and is 3,859 square feet with a drive through. It offers visitors ample surface parking and easy access. The property offers excellent signage.