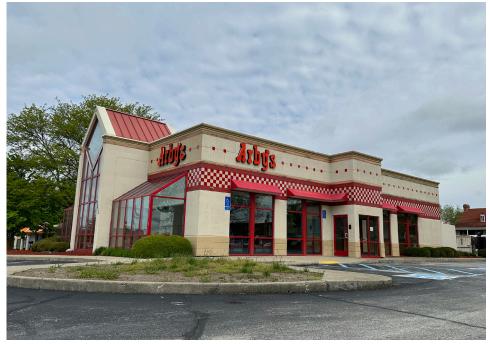

#### **SUMMARY**

The subject property is a well-located QSR building just off the west side of 465 and 38th Street. The building was built in 1998 and is 3,859 square feet with a drive through. It offers visitors ample surface parking and easy access. The property offers excellent signage.

The property is located just off Interstate 465 (Indianapolis' main arterial loop) and West 38th Street. Traffic counts at this exit exceed 96,000 vehicles per day. National retailers at this exit include McDonald's, Starbucks, Cracker Barrel, VSA Fitness, Target, Tex Mex, TGIF's, IHOP, Home Depot, Taco Bell, BP, Chase Bank and Marathon. The subject site benefits from its close proximity to the world-famous Indianapolis Motor Speedway, which is home to the Indianapolis 500 and Brickyard 400. It is the highest capacity sports venue in the world.