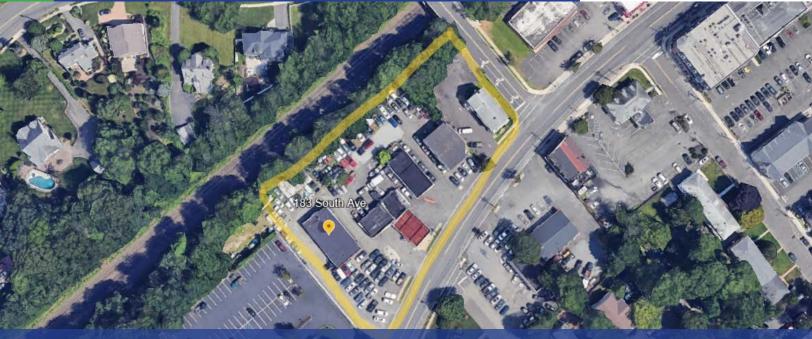

## 183-193 South Avenue Fanwood, NJ 07023

#### **FOUR LOT SIZES**

183 South Ave: 16,727 sq. ft. of land 189 South Ave: 21,911 sq. ft. of land 191 South Ave: 15,769 sq. ft. of land 193 South Ave: 11,456 sq. ft. of land

65,863 Square Feet Total Lot = 1.512 Acre Total Lot

358' of Frontage