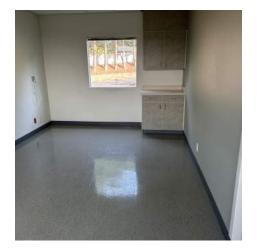

Tenant Improvement packages available for Single Tenant layout or Multi-Tenant.

18 covered and secured parking spaces.

Currently Built out as surgery center / medical.

### **PROPERTY HIGHLIGHTS**

- Covered / Secured Parking
- Tenant Improvement allowance
- · Current build-out: Medical / Surgical
- · Professional or Medical Use
- · Entire building or entire floors available