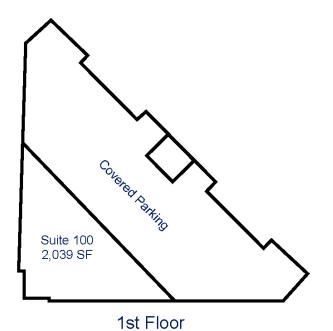

#### **OFFERING SUMMARY**

| Lease Rate:   | Negotiable       |
|---------------|------------------|
| Available SF: | 1,845 - 9,781 SF |
| Lot Size:     | 0.75 Acres       |
| Year Built:   | 1990             |
| Renovated:    | 2002             |
| Zoning:       | EC               |

Tenant Improvement packages available for Single Tenant layout or Multi-Tenant.

18 covered and secured parking spaces.

Currently Built out as surgery center / medical.

### **PROPERTY HIGHLIGHTS**

- Covered / Secured Parking
- Tenant Improvement allowance
- · Current build-out: Medical / Surgical
- · Professional or Medical Use
- · Entire building or entire floors available