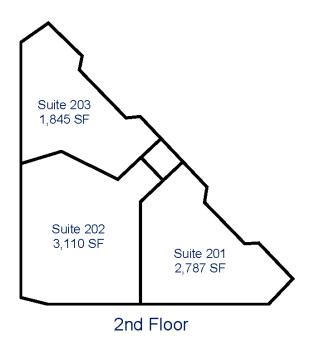

#### **OFFERING SUMMARY**

| Lease Rate:   | Negotiable       |
|---------------|------------------|
| Available SF: | 1,845 - 9,781 SF |
| Lot Size:     | 0.75 Acres       |
| Year Built:   | 1990             |
| Renovated:    | 2002             |
| Zoning:       | EC               |

Tenant Improvement packages available for Single Tenant layout or Multi-Tenant.

18 covered and secured parking spaces.

Currently Built out as surgery center / medical.

### **PROPERTY HIGHLIGHTS**

- Covered / Secured Parking
- Tenant Improvement allowance
- · Current build-out: Medical / Surgical
- · Professional or Medical Use
- · Entire building or entire floors available