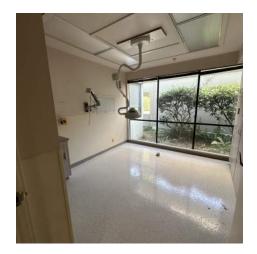

Tenant Improvement packages available for Single Tenant layout or Multi-Tenant.

18 covered and secured parking spaces.

Currently Built out as surgery center / medical.

### **PROPERTY HIGHLIGHTS**

- Covered / Secured Parking
- Tenant Improvement allowance
- · Current build-out: Medical / Surgical
- · Professional or Medical Use
- · Entire building or entire floors available