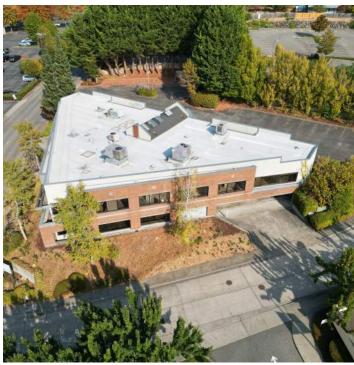

### **OLYMPIC PROFESSIONAL BUILDING**

2600 - 2602 Cherry Ave Bremerton, WA 98310

#### PROPERTY OVERVIEW

The Olympic Professional Building is located in the Sheridan Park neighborhood of East Bremerton; a one hour ferry ride - or thirty minute fast ferry ride - from Downtown Seattle.

Tenant Improvement packages available for Single Tenant layout or Multi-Tenant.

18 covered and secured parking spaces.

Currently Built out as surgery center / medical.

### **PROPERTY HIGHLIGHTS**

- Covered / Secured Parking
- Tenant Improvement allowance
- · Current build-out: Medical / Surgical
- · Professional or Medical Use
- · Entire building or entire floors available