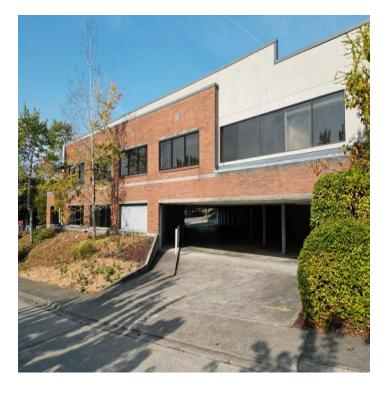

Tenant Improvement packages available for Single Tenant layout or Multi-Tenant.

18 covered and secured parking spaces.

Currently Built out as surgery center / medical.

### **PROPERTY HIGHLIGHTS**

- Covered / Secured Parking
- Tenant Improvement allowance
- · Current build-out: Medical / Surgical
- · Professional or Medical Use
- · Entire building or entire floors available