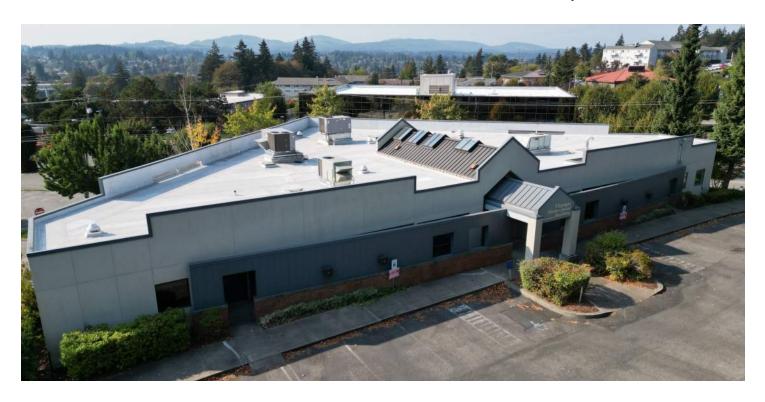

#### PROPERTY OVERVIEW

The Olympic Professional Building is located in the Sheridan Park neighborhood of East Bremerton; a one hour ferry ride - or thirty minute fast ferry ride - from Downtown Seattle.

### **PROPERTY HIGHLIGHTS**

- Covered / Secured Parking
- Tenant Improvement allowance
- · Current build-out: Medical / Surgical
- · Professional or Medical Use
- · Entire building or entire floors available