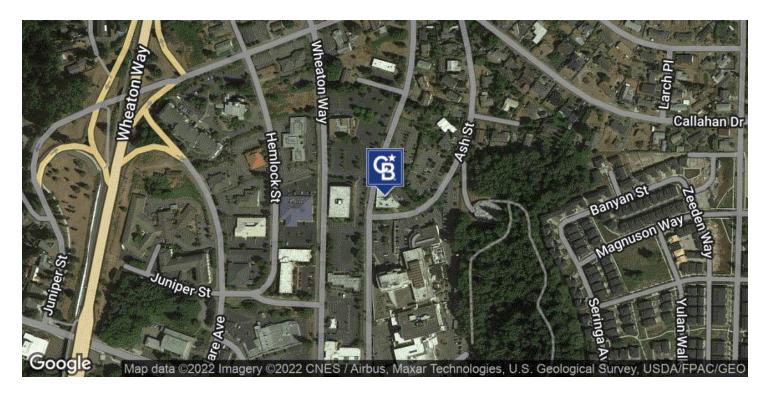

#### PROPERTY OVERVIEW

The Olympic Professional Building is located in the Sheridan Park neighborhood of East Bremerton; a one hour ferry ride - or thirty minute fast ferry ride - from Downtown Seattle.