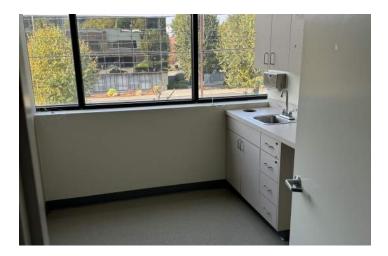

Tenant Improvement packages available for Single Tenant layout or Multi-Tenant.

18 covered and secured parking spaces.

Currently Built out as surgery center / medical.

### **PROPERTY HIGHLIGHTS**

- Covered / Secured Parking
- Tenant Improvement allowance
- · Current build-out: Medical / Surgical
- · Professional or Medical Use
- · Entire building or entire floors available