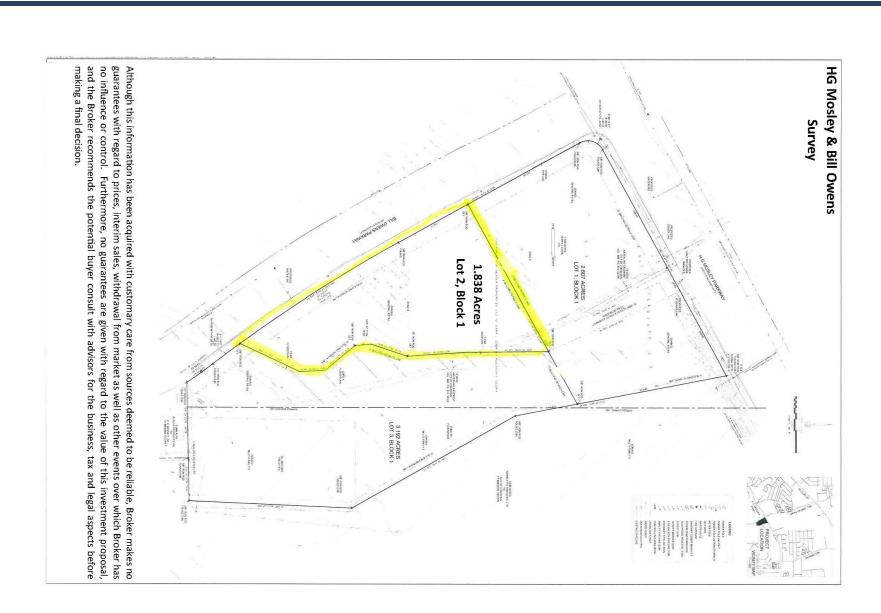

## Survey

## **Property Overview**

◆ 1.838 Acres
 ◆ Great Location for Medical or Professional Office Building

"Paul G. Boorman Walking Trail"

Water- City of Longview

◆ Electric- AEP Swepco

Parcel #- 200147

**Zoning- General Retail** 