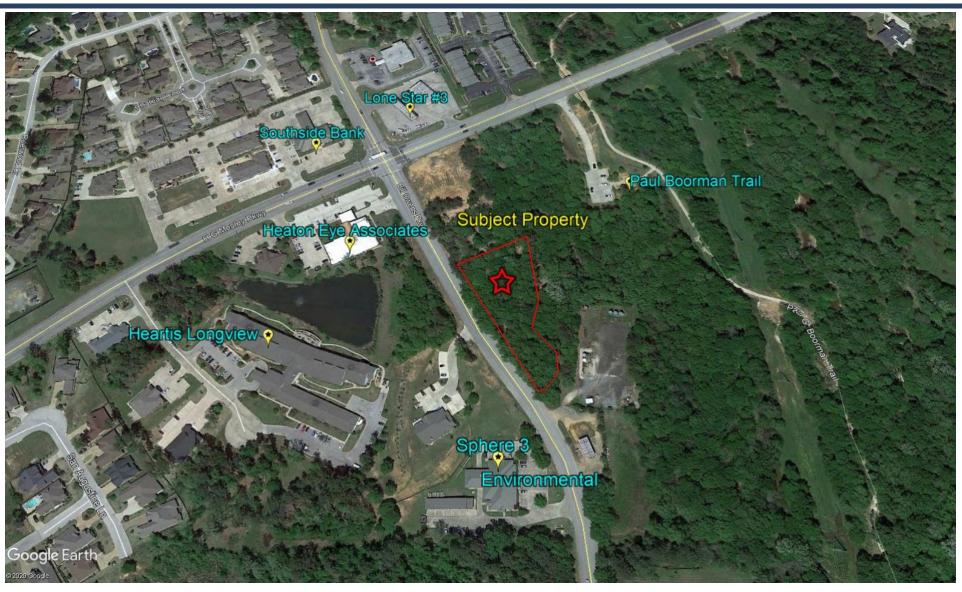

#### **Aerial Map**

Although this information has been acquired with customary care from sources deemed to be reliable, Broker makes no guarantees with regard to prices, interim sales, withdrawal from market as well as other events over which Broker has no influence or control. Furthermore, no guarantees are given with regard to the value of this investment proposal, and the Broker recommends the potential buyer consult with advisors for the business, tax and legal aspects before making a final decision.

**New Heaton Eye Surgery Center is Across the Street** 

• Sewer- City of Longview

Surrounding Area Comprised of Class "A" Office Buildings & the

**1100 Judson Rd., Suite 400 Longview, TX 75601**Office 903-297-1444
Fax 903-297-1331