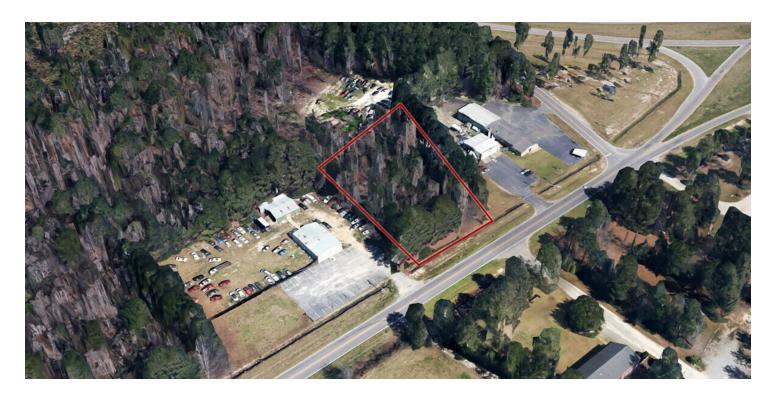

#### PROPERTY DESCRIPTION

One acre of land just off the convergence of Myrtle Beach Highway and US 378 in Sumter, SC. Property is located halfway between I-95 to the east and Shaw AFB to the west.

#### **PROPERTY HIGHLIGHTS**

- 130 ft Frontage on Myrtle Beach Highway
- · Convenient Access to I95 to and from Sumter
- AADT Myrtle Beach Highway 14,400
- AADT US 378 8,700