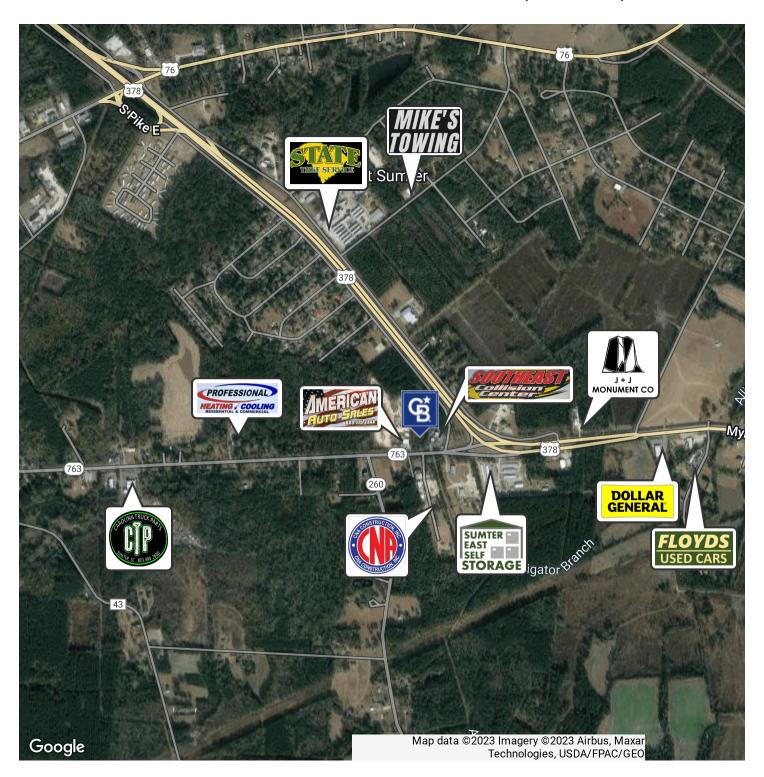

#### PROPERTY DESCRIPTION

One acre of land just off the convergence of Myrtle Beach Highway and US 378 in Sumter, SC. Property is located halfway between I-95 to the east and Shaw AFB to the west.