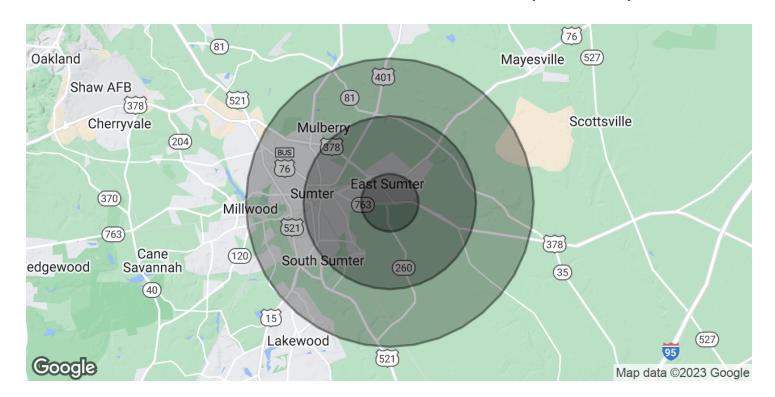

## **MYRTLE BEACH HIGHWAY 505**

505 Myrtle Beach Hwy Sumter, SC 29153

| POPULATION           | 1 MILE   | 3 MILES  | 5 MILES  |
|----------------------|----------|----------|----------|
| Total Population     | 920      | 12,863   | 31,458   |
| Average Age          | 32.2     | 33.4     | 37.1     |
| Average Age (Male)   | 26.2     | 30.9     | 35.2     |
| Average Age (Female) | 32.9     | 35.6     | 38.9     |
| HOUSEHOLDS & INCOME  | 1 MILE   | 3 MILES  | 5 MILES  |
| Total Households     | 440      | 5,896    | 15,296   |
| # of Persons per HH  | 2.1      | 2.2      | 2.1      |
| Average HH Income    | \$43,936 | \$36,979 | \$39,398 |
| Average House Value  | \$71,892 | \$73,388 | \$92,427 |