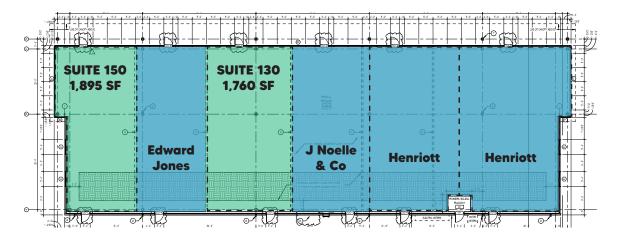

## 1020 GEMINI LANE | WEST LAFAYETTE, IN 47906

**PRICE** \$22/SF/YR

**SUITE SIZES** 1,760 - 1,895 SF (+/-)

#### DETAILS

Tenants will have exterior building signage, 60' suite depth and 14-17' deck height, Duke electric, Vectren gas and West Lafayette water & sanitary services.