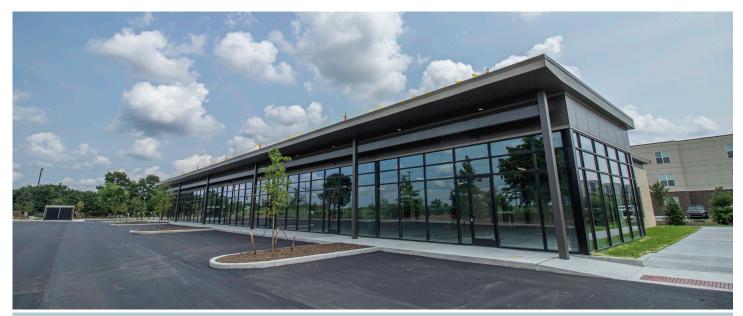

# NEW CONSTRUCTION SPACES FOR LEASE

## 1020 GEMINI LANE | WEST LAFAYETTE, IN 47906

**PRICE** \$22/SF/YR

**SUITE SIZES** 1,760 - 1,895 SF (+/-)

### LOCATION HIGHLIGHTS

The best ingredients for a neighborhood commercial center surround the Shoppes at Kalberer: rooftops, visibility & easy access. This newly constructed center in the Purdue Research Park, West Lafayette will have excellent visibility facing Kalberer Road and Walt's Pub & Grill to the north. The property is located at the front door of a new 230 unit multi-family community and adjacent to Amberle Village, University Farms, Arbor Chase and Greentree assisted care community.