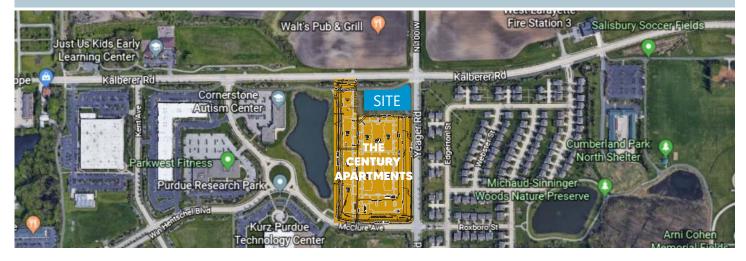

### LOCATION HIGHLIGHTS

The best ingredients for a neighborhood commercial center surround the Shoppes at Kalberer: rooftops, visibility & easy access. This newly constructed center in the Purdue Research Park, West Lafayette will have excellent visibility facing Kalberer Road and Walt's Pub & Grill to the north. The property is located at the front door of a new 230 unit multi-family community and adjacent to Amberle Village, University Farms, Arbor Chase and Greentree assisted care community.