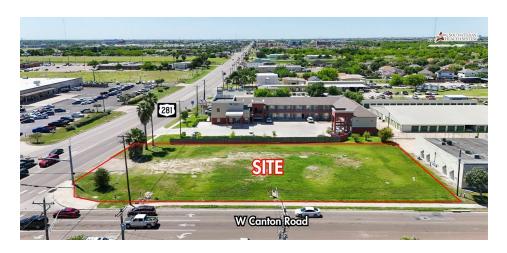

# EDINBURG, TX DEVELOPMENT LAND FOR SALE



SALE PRICE

\$425.000

Rodolfo Guerra 956 309 5002 rodolfo.guerra@cbcworldwide.com



## PROPERTY OVERVIEW

### **2721 S BUSINESS HIGHWAY 281**

Edinburg, TX 78539





### **OFFERING SUMMARY**

| Sale Price: | \$425,000                     |
|-------------|-------------------------------|
| Lot Size:   | 0.6 Acres                     |
| Zoning:     | Commercial                    |
| Market:     | Rio Grande Valley             |
| Submarket:  | Edinburg                      |
| VPD:        | +/- 16,285(19) Canton<br>Road |
|             | +/-14,537(22) Business<br>281 |

### PROPERTY OVERVIEW

Located on a prominent corner lot along the bustling Business Highway 281 in Edinburg, TX, this property presents an exceptional opportunity for businesses in search of premium exposure within a highly sought-after retail locale. With unmatched visibility and accessibility, this prime location provides an ideal backdrop for retailers aiming to thrive in a vibr