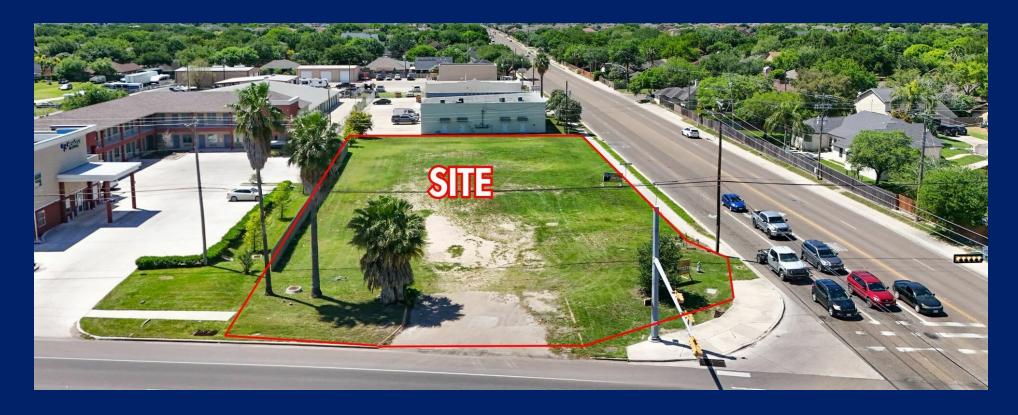

# EDINBURG, TX DEVELOPMENT LAND FOR SALE



SALE PRICE

\$425.000

Rodolfo Guerra 956 309 5002 rodolfo.guerra@cbcworldwide.com



## PROPERTY OVERVIEW

### **2721 S BUSINESS HIGHWAY 281**

Edinburg, TX 78539





### **OFFERING SUMMARY**

| Sale Price: | \$425,000                     |
|-------------|-------------------------------|
| Lot Size:   | 0.6 Acres                     |
| Zoning:     | Commercial                    |
| Market:     | Rio Grande Valley             |
| Submarket:  | Edinburg                      |
| VPD:        | +/- 16,285(19) Canton<br>Road |
|             | +/-14,537(22) Business<br>281 |

### PROPERTY OVERVIEW

Located on a prominent corner lot along the bustling Business Highway 281 in Edinburg, TX, this property presents an exceptional opportunity for businesses in search of premium exposure within a