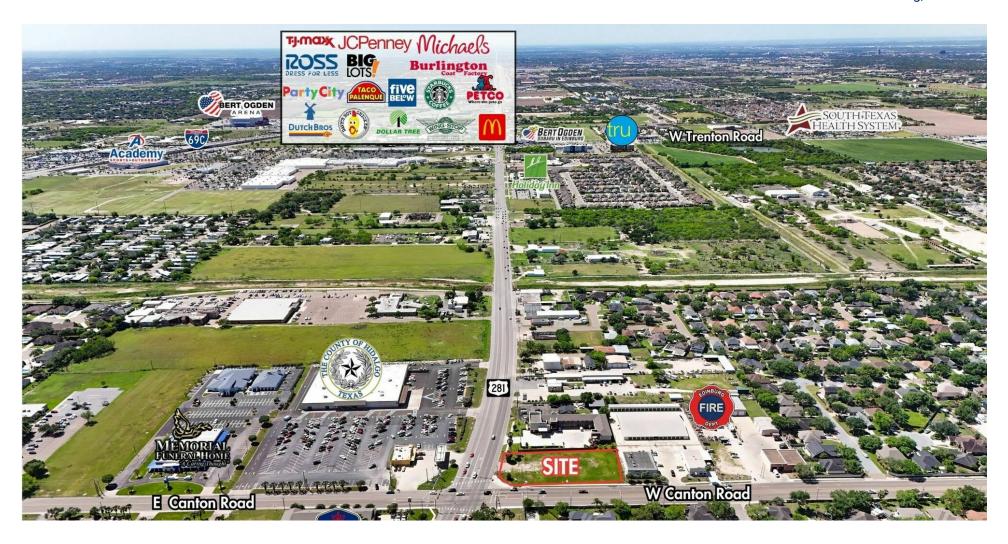

r>281 |

### PROPERTY OVERVIEW

Located on a prominent corner lot along the bustling Business Highway 281 in Edinburg, TX, this property presents an exceptional opportunity for businesses in search of premium exposure within a highly sought-after retail locale. With unmatched visibility and accessibility, this prime location provides an ideal backdrop for retailers aiming to thrive in a vibrant commercial atmosphere.

### **PROPERTY HIGHLIGHTS**

- Hard Corner Lot
- · Proximity to Shopping and Dining
- Excellent Visibility on Business Highway 281
- · Heavy Traffic Location

#### Rodolfo Guerra

956 309 5002



## **AERIAL 1**

### 2721 S BUSINESS HIGHWAY 281

Edinburg, TX 78539



### **Rodolfo Guerra**

956 309 5002



## **AERIAL 2**

### 2721 S BUSINESS HIGHWAY 281

Edinburg, TX 78539



### **Rodolfo Guerra**

956 309 5002 rodolfo.guerra@cbcworldwide.com



## MAP LOCATION

### 2721 S BUSINESS HIGHWAY 281

Edinburg, TX 78539



### **Rodolfo Guerra**

956 309 5002



## **DEMOGRAPHICS**

### 2721 S BUSINESS HIGHWAY 281

Edinburg, TX 78539

| POPULATION           | 1 MILE | 3 MILES | 5 MILES |
|----------------------|--------|---------|---------|
| Total Population     | 10,243 | 77,910  | 201,239 |
| Average Age          | 36.2   | 30.8    | 30.6    |
| Average Age (Male)   | 33.8   | 29.5    | 29.1    |
| Average Age (Female) | 39.5   | 33.4    | 32.5    |
| HOUSEHOLDS & INCOME  | 1 MILE | 3 MILES | 5 MILES |

| HOUSEHOLDS & INCOME | 1 MILE    | 3 MILES   | 5 MILES   |
|---------------------|-----------|-----------|-----------|
| Total Households    | 3,433     | 27,53