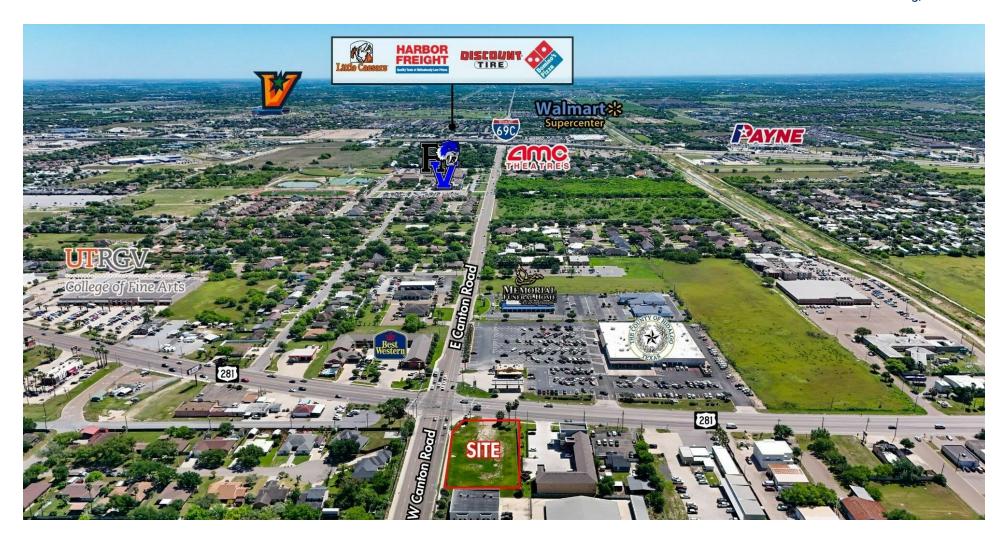

|
| VPD:        | +/- 16,285(19) Canton<br>Road |
|             | +/-14,537(22) Business<br>281 |

### PROPERTY OVERVIEW

Located on a prominent corner lot along the bustling Business Highway 281 in Edinburg, TX, this property presents an exceptional opportunity for businesses in search of premium exposure within a highly sought-after retail locale. With unmatched visibility and accessibility, this prime location provides an ideal backdrop for retailers aiming to thrive in a vibrant commercial atmosphere.

### **PROPERTY HIGHLIGHTS**

- Hard Corner Lot
- · Proximity to Shopping and Dining
- Excellent Visibility on Business Highway 281
- · Heavy Traffic Location

#### Rodolfo Guerra

956 309 5002



## **AERIAL 1**

### 2721 S BUSINESS HIGHWAY 281

Edinburg, TX 78539



### **Rodolfo Guerra**

956 309 5002



## **AERIAL 2**

### 2721 S BUSINESS HIGHWAY 281

Edinburg, TX 78539



### **Rodolfo Guerra**

956 309 5002 rodolfo.guerra@cbcworldwide.com



## MAP LOCATION

### 2721 S BUSINESS HIGHWAY 281

Edinburg, TX 78539



### **Rodolfo Guerra**

956 309 5002



## **DEMOGRAPHICS**

### 2721 S BUSINESS HIGHWAY 281

Edinburg, TX 78539

| POPULATION           | 1 MILE | 3 MILES | 5 MILES |
|----------------------|--------|---------|---------|
| Total Population     | 10,243 | 77,910  | 201,239 |
| Average Age          | 36.2   | 30.8    | 30.6    |
| Average Age (Male)   | 33.8   | 29.5    | 29.1    |
| Average Age (Female) | 39.5   | 33.4    | 32.5    |
| HOUSEHOLDS & INCOME  | 1 MILE | 3 MILES | 5 MILES |

| HOUSEHOLDS & INCOME | 1 MILE    | 3 MILES   | 5