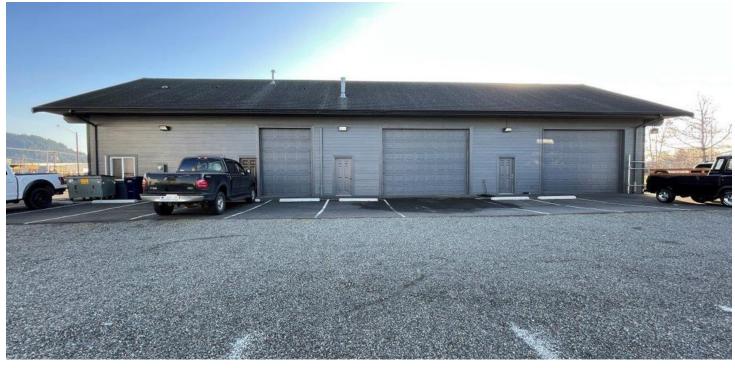

#### **OFFERING SUMMARY**

Available SF: 4,000 SF

Lease Rate: \$1.20 SF/month (NNN)

Lot Size: 1.07 Acres

Building Size: 4,000 SF

Zoning: Light Industrial (LI)

#### **PROPERTY OVERVIEW**

1,600 SF office with 2,400 SF warehouse space and small yard. Zoned Light Industrial. Perfect for small contractor business. 3 large offices, 1 extra large reception area, kitchenette, and bathroom with shower.