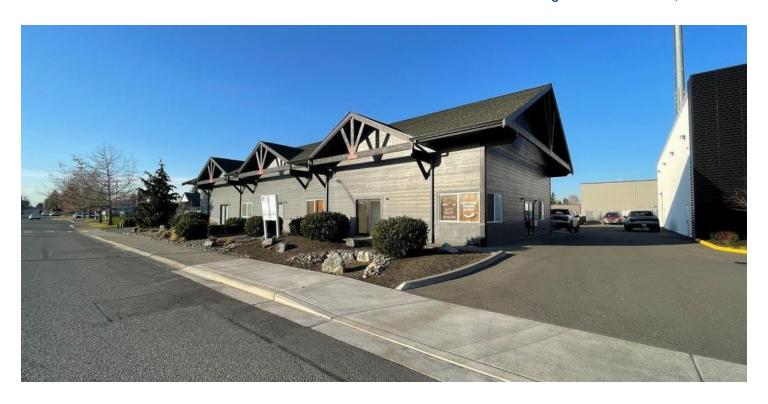

#### **OFFERING SUMMARY**

Available SF: 4,000 SF

Lease Rate: \$1.20 SF/month (NNN)

Lot Size: 1.07 Acres

Building Size: 4,000 SF

Zoning: Light Industrial (LI)

#### **PROPERTY OVERVIEW**

1,600 SF office with 2,400 SF warehouse space and small yard. Zoned Light Industrial. Perfect for small contractor business. 3 large offices, 1 extra large reception area, kitchenette, and bathroom with shower.