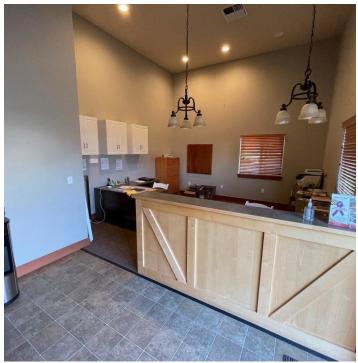

#### **PROPERTY OVERVIEW**

1,600 SF office with 2,400 SF warehouse space and small yard. Zoned Light Industrial. Perfect for small contractor business. 3 large offices, 1 extra large reception area, kitchenette, and bathroom with shower.