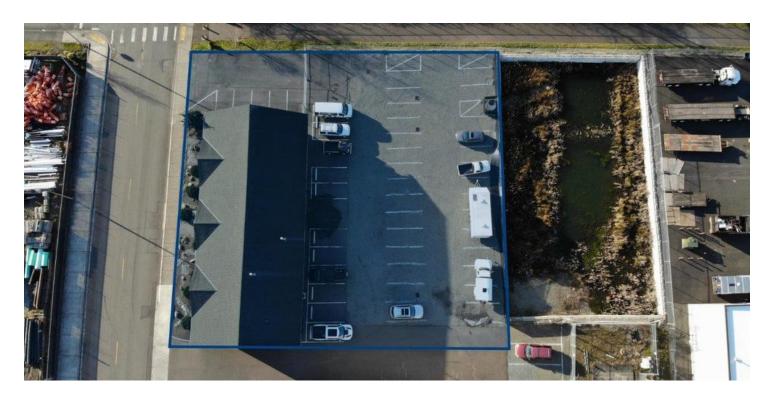

#### **OFFERING SUMMARY**

Available SF: 4,000 SF

Lease Rate: \$1.20 SF/month (NNN)

Lot Size: 1.07 Acres

Building Size: 4,000 SF

Zoning: Light Industrial (LI)

#### **PROPERTY OVERVIEW**

1,600 SF office with 2,400 SF warehouse space and small yard. Zoned Light Industrial. Perfect for small contractor business. 3 large offices, 1 extra large reception area, kitchenette, and bathroom with shower.