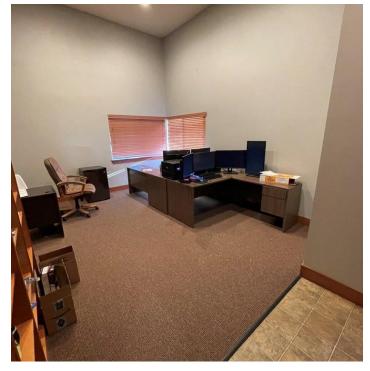

#### **PROPERTY OVERVIEW**

1,600 SF office with 2,400 SF warehouse space and small yard. Zoned Light Industrial. Perfect for small contractor business. 3 large offices, 1 extra large reception area, kitchenette, and bathroom with shower.