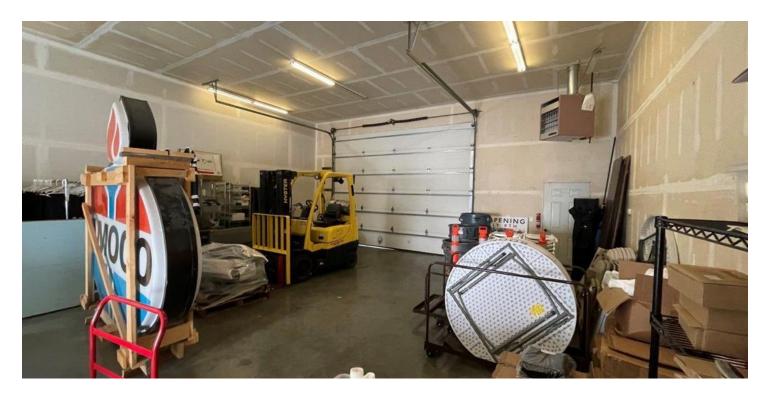

#### **PROPERTY OVERVIEW**

1,600 SF office with 2,400 SF warehouse space and small yard. Zoned Light Industrial. Perfect for small contractor business. 3 large offices, 1 extra large reception area, kitchenette, and bathroom with shower.