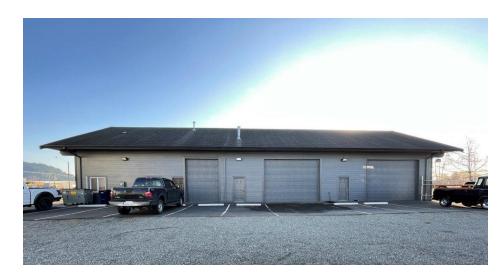

#### **OFFERING SUMMARY**

Available SF: 4,000 SF

Lease Rate: \$1.20 SF/month (NNN)

Lot Size: 1.07 Acres

Building Size: 4,000 SF

Zoning: Light Industrial (LI)

#### **PROPERTY OVERVIEW**

1,600 SF office with 2,400 SF warehouse space and small yard. Zoned Light Industrial. Perfect for small contractor business. 3 large offices, 1 extra large reception area, kitchenette, and bathroom with shower.