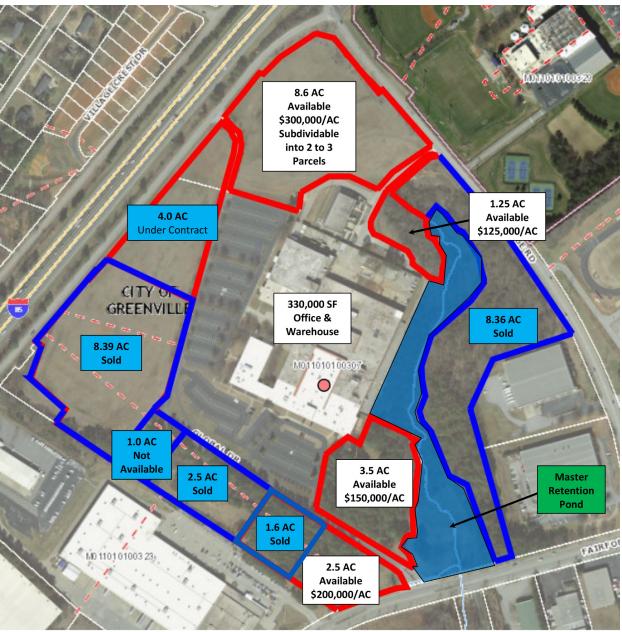

#### **PROPERTY OVERVIEW**

Land for Sale in Global Business Park

#### **PROPERTY HIGHLIGHTS**

- · Part of Master Planned Global Business Park and subject to park restrictions
- · I-85 frontage sites available
- · Sites can be combined or subdivided
- · 2 Data centers already on site
- · All utilities available
- · 6 fiber optic providers available
- Located in the Global Business Park, 1/4 mile from I-85, 1/2 mile from ICAR & Millennium Campus, and 1/2 mile from Laurens Rd.
- 2021 Traffic Counts: I-85: 117,900 VPD, Ridge Rd.: 3,300 VPD, Fairforest Way: 9,000 VPD, Laurens Rd.: 31,400 VPD
- Greenville County Tax Map Nos.: Part of M0110100307 and M0110100313