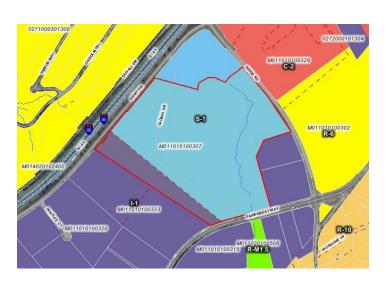

#### **OFFERING SUMMARY**

| Sale Price: | \$125,000 - \$300,000 / Acre |  |
|-------------|------------------------------|--|
| Zoning:     | S-1 City of Greenville       |  |
| Market:     | Greenville/Spartanburg       |  |
| Submarket:  | Mauldin/Fountain Inn         |  |

#### **PROPERTY HIGHLIGHTS**

- · Part of Master Planned Global Business Park and subject to park restrictions
- · I-85 frontage sites available
- · Sites can be combined or subdivided
- · 2 Data centers already on site
- · All utilities available
- · 6 fiber optic providers available
- Located in the Global Business Park, 1/4 mile from I-85, 1/2 mile from ICAR & Millennium Campus, and 1/2 mile from Laurens Rd.
- 2021 Traffic Counts: I-85: 117,900 VPD, Ridge Rd.: 3,300 VPD, Fairforest Way: 9,000 VPD, Laurens Rd.: 31,400 VPD
- Greenville County Tax Map Nos.: Part of M0110100307 and M0110100313