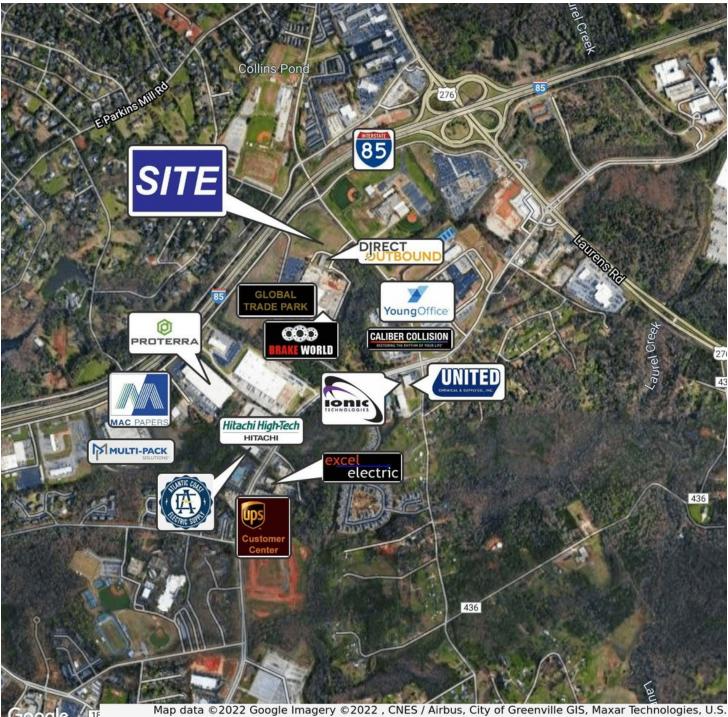

#### **PROPERTY HIGHLIGHTS**

- · Part of Master Planned Global Business Park and subject to park restrictions
- · I-85 frontage sites available
- · Sites can be combined or subdivided
- · 2 Data centers already on site
- · All utilities available
- · 6 fiber optic providers available
- Located in the Global Business Park, 1/4 mile from I-85, 1/2 mile from ICAR & Millennium Campus, and 1/2 mile from Laurens Rd.
- 2021 Traffic Counts: I-85: 117,900 VPD, Ridge Rd.: 3,300 VPD, Fairforest Way: 9,000 VPD, Laurens Rd.: 31,400 VPD
- Greenville County Tax Map Nos.: Part of M0110100307 and M0110100313