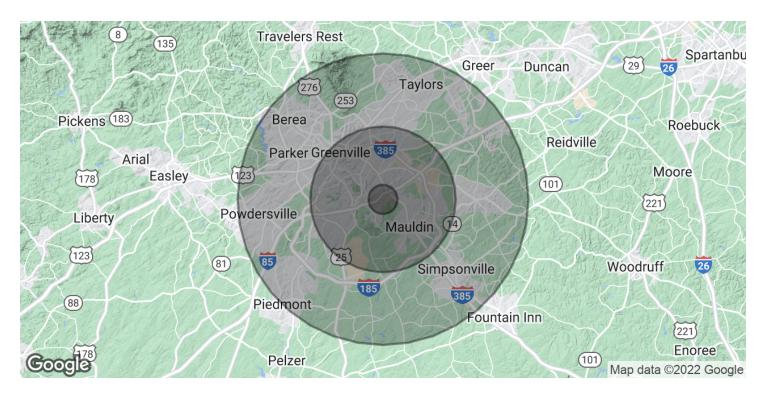

## **GLOBAL BUSINESS PARK SITES**

28 Global Drive Greenville, SC 29607

| POPULATION           | 1 MILE    | 5 MILES   | 10 MILES  |
|----------------------|-----------|-----------|-----------|
| Total Population     | 2,923     | 110,282   | 384,065   |
| Average Age          | 33.6      | 37.0      | 37.2      |
| Average Age (Male)   | 34.8      | 35.4      | 35.7      |
| Average Age (Female) | 32.7      | 38.6      | 38.4      |
| HOUSEHOLDS & INCOME  | 1 MILE    | 5 MILES   | 10 MILES  |
| Total Households     | 1,190     | 47,841    | 153,523   |
| # of Persons per HH  | 2.5       | 2.3       | 2.5       |
| Average HH Income    | \$60,857  | \$67,532  | \$66,051  |
| Average House Value  | \$175,072 | \$217,532 | \$221,193 |

\* Demographic data derived from 2020 ACS - US Census

Rick Cauthen 864 250 2800 rcauthen@cbccaine.com

©2022 Coldwell Banker. All Rights Reserved. Coldwell Banker and the Coldwell Banker Commercial logos are trademarks of Coldwell Banker Real Estate LLC. The Coldwell Banker® System is comprised of company owned offices which are owned by a subsidiary of Realogy Brokerage Group LLC and franchised offices which are independently owned and operated. The Coldwell Banker System fully supports the principles of the Equal Opportunity Act.