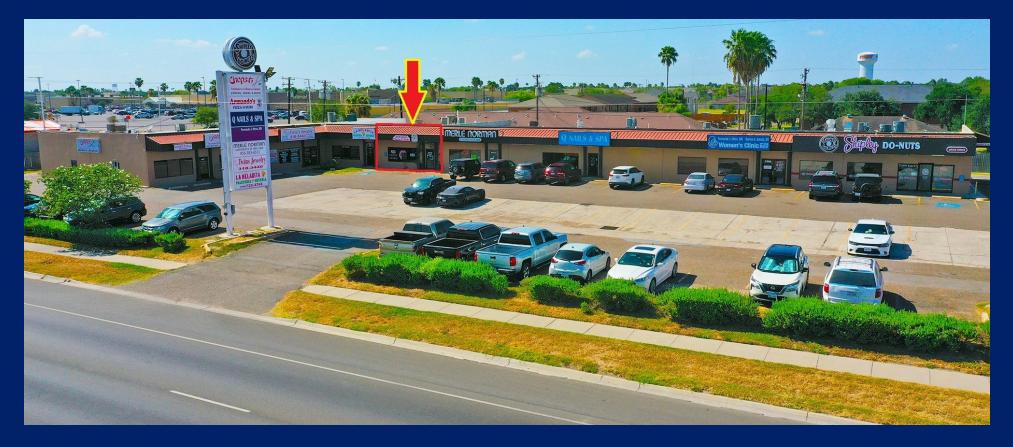

# WEST UNIVERSITY PLAZA

## **1900 WEST UNIVERSITY DRIVE**

Edinburg, TX 78539

LEASE RATE

\$24.00 SF/yr

Benny Dominguez 956 607 2300 benny.dominguez@cbcworldwide.com

#### **PROPERTY DESCRIPTION**

West University Plaza is positioned within one of the strongest retail trade areas of Edinburg. High-traffic area shadow anchored by Walmart Supercenter. A good mix of co-tenants which include, retail shops, a bakery, an Asian restaurant, and a medical clinic.