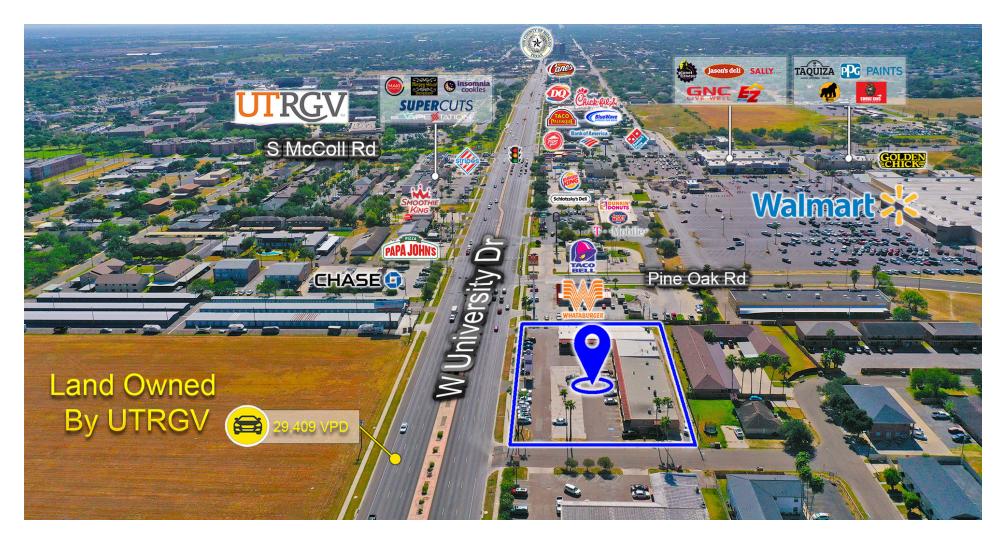

## AERIAL

## **1900 WEST UNIVERSITY DRIVE**

Edinburg, TX 78539

Benny Dominguez 956 607 2300 benny.dominguez@cbcworldwide.com