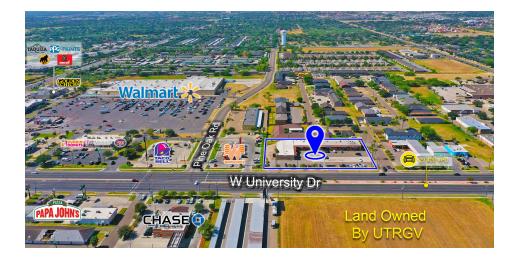

## AERIAL

## **1900 WEST UNIVERSITY DRIVE**

Edinburg, TX 78539

Benny Dominguez 956 607 2300 benny.dominguez@cbcworldwide.com