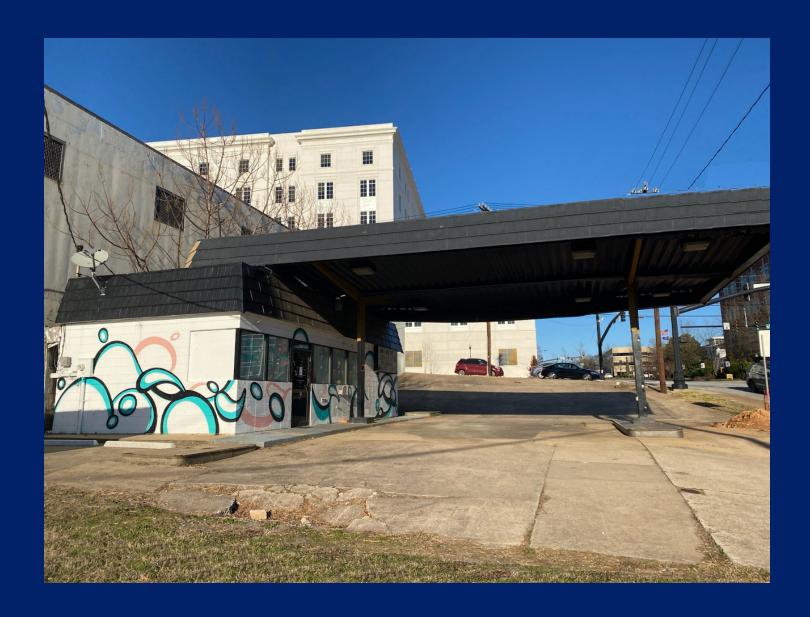

#### **PROPERTY OVERVIEW**

+/-680 SF free standing office/retail building for lease

#### **PROPERTY HIGHLIGHTS**

- 12 parking spaces
- Located in Spartanburg's Central Business District across from the new County Courthouse and QS1
- Nearby businesses include Cribbs, RJ Rockers, Wafefield Buick and Indigo Hall