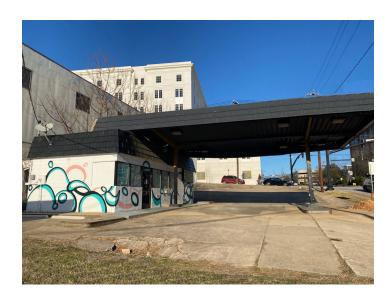

#### **PROPERTY OVERVIEW**

+/-680 SF free standing office/retail building for lease

#### **PROPERTY HIGHLIGHTS**

- 12 parking spaces
- Located in Spartanburg's Central Business District across from the new County Courthouse and QS1
- Nearby businesses include Cribbs, RJ Rockers, Wafefield Buick and Indigo Hall