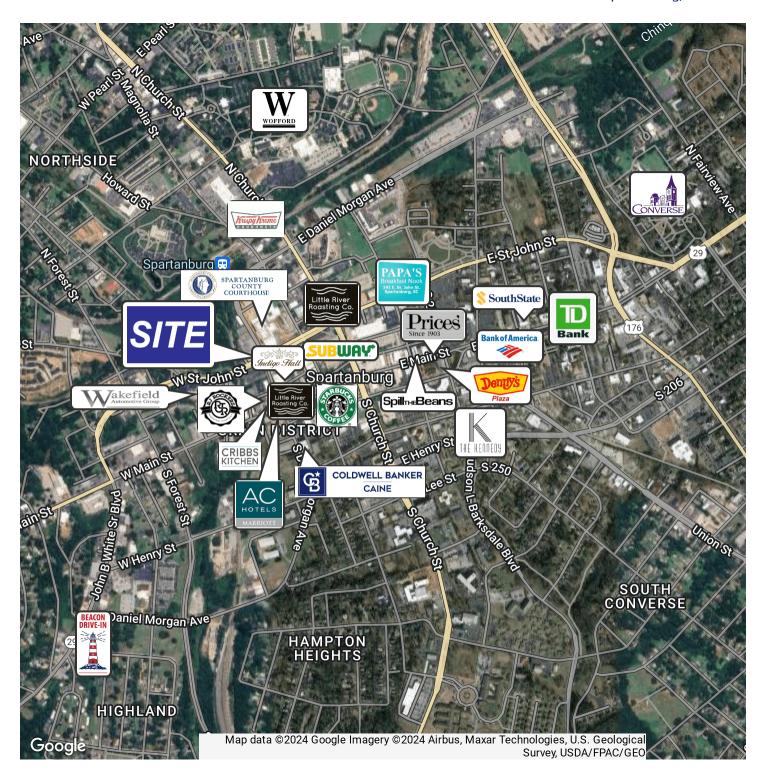

#### **PROPERTY HIGHLIGHTS**

- 12 parking spaces
- Located in Spartanburg's Central Business District across from the new County Courthouse and QS1
- Nearby businesses include Cribbs, RJ Rockers, Wafefield Buick and Indigo Hall