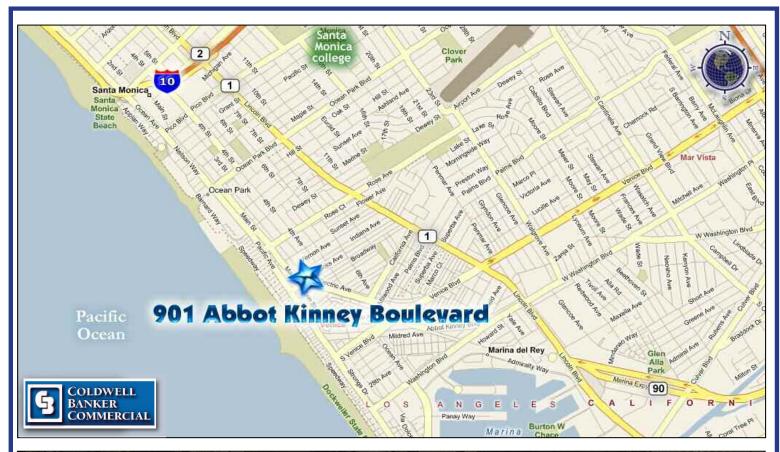

## FOR LEASE 901 ABBOT KINNEY BOULEVARD

Venice, CA

BUILDING SIZE: One & two story building consisting of 14,275 rentable square feet

AVAILABLE SPACE: Suites A, B, C: 9,471 total square feet plus two private patios - available now

# 901 Abbot Kinney Boulevard | Venice | California | 90291