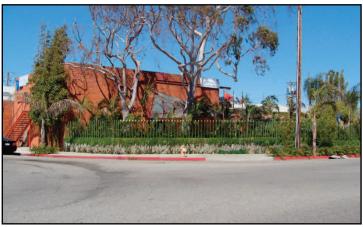

**Under New Ownership** 

Most Beautiful Office Building in Venice Up to 9,471 Square Feet Available NOW Entire building available on 12-31-2013

## FOR LEASE 901 ABBOT KINNEY BOULEVARD

Venice, CA

BUILDING SIZE: One & two story building consisting of 14,275 rentable square feet

AVAILABLE SPACE: Suites A, B, C: 9,471 total square feet plus two private patios - available now

# 901 Abbot Kinney Boulevard | Venice | California | 90291