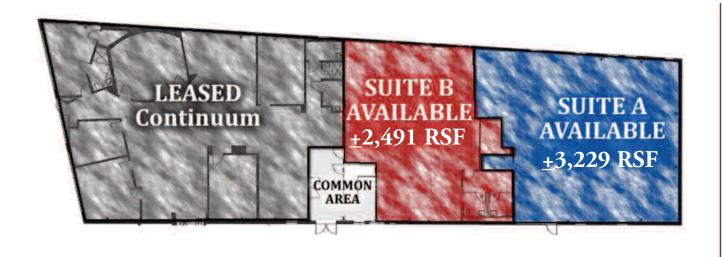

Suite D: 4,804 square feet - available on 12-31-2013

PARKING: 27 reserved spaces (not including owner & handicap)

LAND SIZE: 23,000 square feet

ZONING: C2-1-0-CA

PROFORMA:

Suite Size Comments Parking

A. 3,229 SF 685 SF Patio space \$1,350 monthly
B. 2,491 SF Build out is in process Suites A,B & C

C. 3,751 SF -1,000 SF Patio \$2,000 monthly

2. 3,751 SF -1,000 SF Patio \$2,000 monthly 4,804 SF Currently leased until 12/31/2013

RENTAL RATE: \$5.00 PSF NNN Estimated NNN Charges \$1.00 PSF

AVAILABLE: Immediately. Owner will consider a 3-year lease or longer if subject to a

## SUITE C AVAILABLE + 3,751 RSF