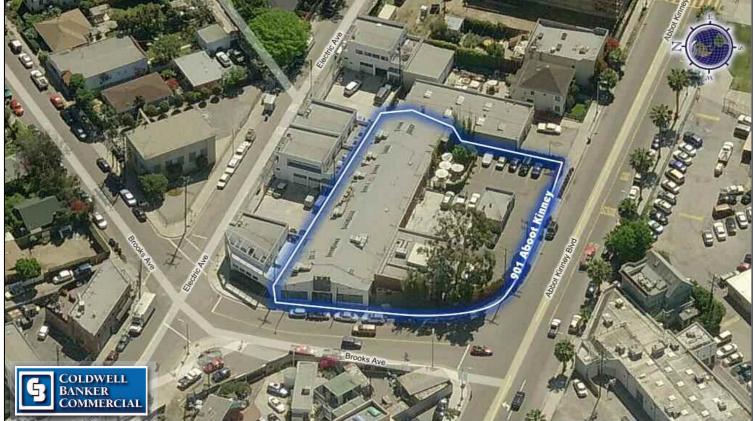

## FOR LEASE 901 ABBOT KINNEY BOULEVARD

Venice, CA

BUILDING SIZE: One & two story building consisting of 14,275 rentable square feet

AVAILABLE SPACE: Suites A, B, C: 9,471 total square feet plus two private patios - available now

Suite D: 4,804 square feet - available on 12-31-2013

PARKING: 27 reserved spaces (not including owner & handicap)

LAND SIZE: 23,000 square feet

ZONING: C2-1-0-CA

PROFORMA:

Suite Size Comments Parking

A. 3,229 SF 685 SF Patio space \$1,350 monthly
B. 2,491 SF Build out is in process Suites A,B & C

C. 3,751 SF -1,000 SF Patio \$2,000 monthly

2. 3,751 SF -1,000 SF Patio \$2,000 monthly 4,804 SF Currently leased until 12/31/2013

RENTAL RATE: \$5.00 PSF NNN Estimated NNN Charges \$1.00 PSF

AVAILABLE: Immediately. Owner will consider a 3-year lease or longer if subject to a