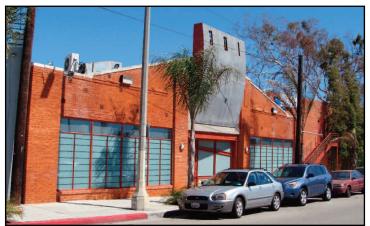

**Under New Ownership** 

Most Beautiful Office Building in Venice Up to 9,471 Square Feet Available NOW Entire building available on 12-31-2013

## FOR LEASE 901 ABBOT KINNEY BOULEVARD

Venice, CA

BUILDING SIZE: One & two story building consisting of 14,275 rentable square feet

AVAILABLE SPACE: Suites A, B, C: 9,471 total square feet plus two private patios - available now

# 901 Abbot Kinney Boulevard | Venice | California | 90291