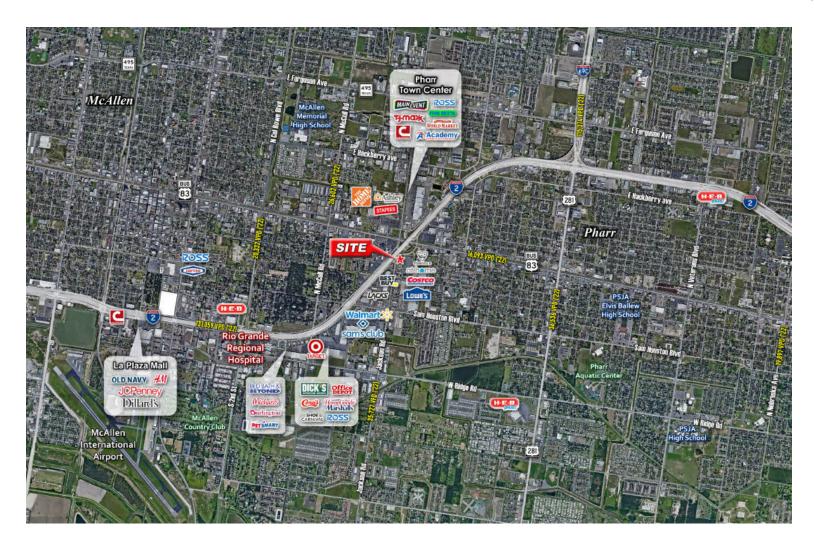

#### PROPERTY OVERVIEW

This 1.83 acre pad site is strategically anchored by Top Golf, Costco, and At Home, and is surrounded by other premier establishments. With proximity to Interstate 2, this location offers unparalleled visibility and accessibility, making it an ideal choice for businesses looking to thrive in a dynamic and high-traffic environment.

#### **PROPERTY HIGHLIGHTS**

- Premium Retail Location
- · Upscale Dining and Entertainment Venues
- · Heavy Traffic Location
- · Ground Lease Available
- Top Golf & Costco Anchored

Pharr, TX 78577