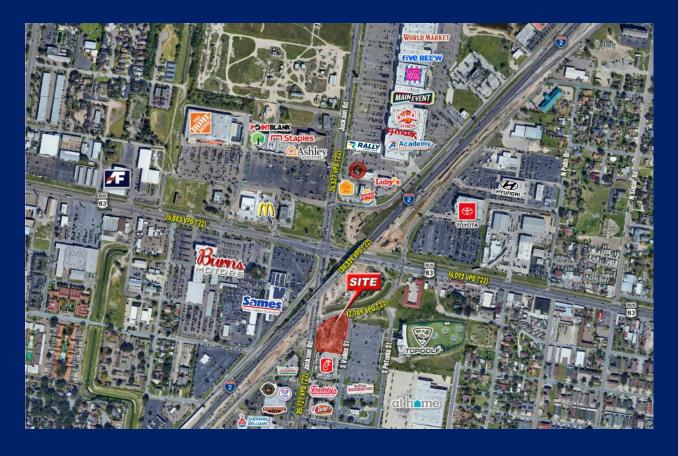

## PROPERTY OVERVIEW

### **2011 S JACKSON RD**

Pharr, TX 78577

#### PROPERTY OVERVIEW

This 1.83 acre pad site is strategically anchored by Top Golf, Costco, and At Home, and is surrounded by other premier establishments. With proximity to Interstate 2, this location offers unparalleled visibility and accessibility, making it an ideal choice for businesses looking to thrive in a dynamic and high-traffic environment.

#### **PROPERTY HIGHLIGHTS**

- Premium Retail Location
- · Upscale Dining and Entertainment Venues
- · Heavy Traffic Location
- · Ground Lease Available
- Top Golf & Costco Anchored

Pharr, TX 78577