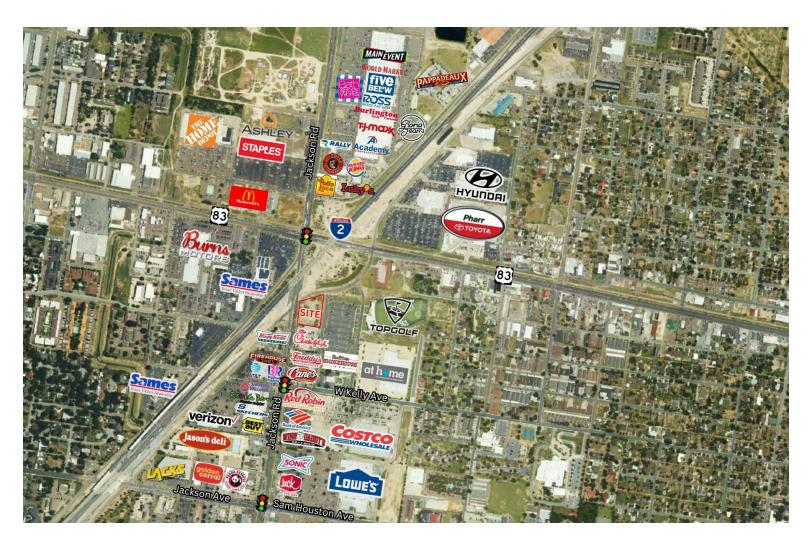

## PROPERTY OVERVIEW

### **2011 S JACKSON RD**

Pharr, TX 78577

#### PROPERTY OVERVIEW

This 1.83 acre pad site is strategically anchored by Top Golf, Costco, and At Home, and is surrounded by other premier establishments. With proximity to Interstate 2, this location offers unparalleled visibility and accessibility, making it an ideal choice for businesses looking to thrive in a dynamic and high-traffic environment.

#### **PROPERTY HIGHLIGHTS**

- Premium Retail Location
- · Upscale Dining and Entertainment Venues
- · Heavy Traffic Location
- · Ground Lease Available
- Top Golf & Costco Anchored

Pharr, TX 78577