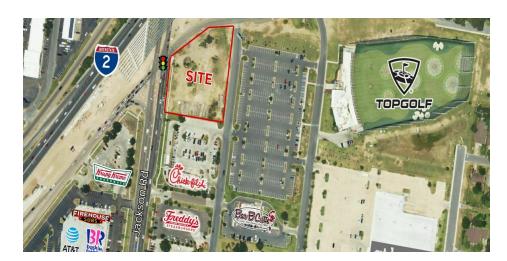

## PROPERTY OVERVIEW

### **2011 S JACKSON RD**

Pharr, TX 78577

#### PROPERTY OVERVIEW

This 1.83 acre pad site is strategically anchored by Top Golf, Costco, and At Home, and is surrounded by other premier establishments. With proximity to Interstate 2, this location offers unparalleled visibility and accessibility, making it an ideal choice for businesses looking to thrive in a dynamic and high-traffic environment.

#### **PROPERTY HIGHLIGHTS**

- Premium Retail Location
- · Upscale Dining and Entertainment Venues
- · Heavy Traffic Location
- · Ground Lease Available
- Top Golf & Costco Anchored

Pharr, TX 78577