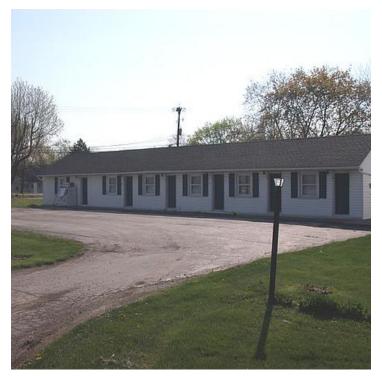

### **PROPERTY HIGHLIGHTS**

- Redevelopment opportunity
- Situated on 2.36± acres
- 672± SF Diner, 1,376± SF Motel and 1,203± SF Dwelling with 678± SF Garage
- Opportunity to dominate the market