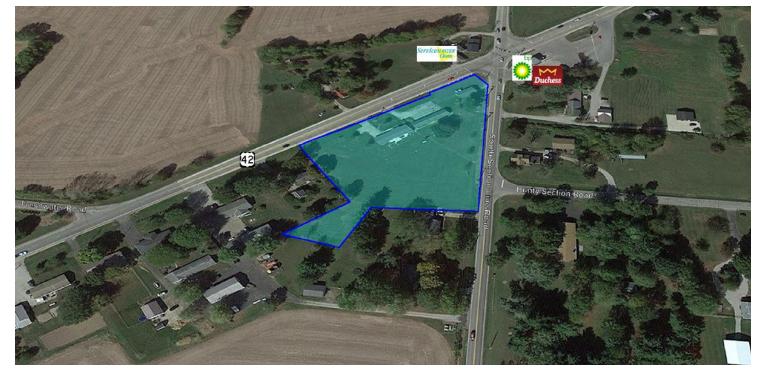

# 3783 & 3791 US HIGHWAY 42

Delaware, OH 43015

| SALE PRICE       | \$699,000            |  |  |  |
|------------------|----------------------|--|--|--|
| OFFERING SUMMARY |                      |  |  |  |
| Available SF:    |                      |  |  |  |
| Lot Size:        | 2.36 Acres           |  |  |  |
| Zoning:          | B-3 General Business |  |  |  |
| Market:          | Delaware County      |  |  |  |
| Submarket:       | Delaware             |  |  |  |
| Traffic Count:   | 11,100               |  |  |  |
| Price / SF:      | \$6.80               |  |  |  |

## LOCATION OVERVIEW

The property is located in Concord Township just southwest of Delaware, Ohio. It is situated along US-42 which is a main route to Delaware. This community is more rural with some commercial in the area. Just 2 miles from Delaware Municipal Airport.

### **PROPERTY HIGHLIGHTS**

- Redevelopment opportunity
- Situated on 2.36± acres
- 672± SF Diner, 1,376± SF Motel and 1,203± SF Dwelling with 678± SF Garage
- Opportunity to dominate the market