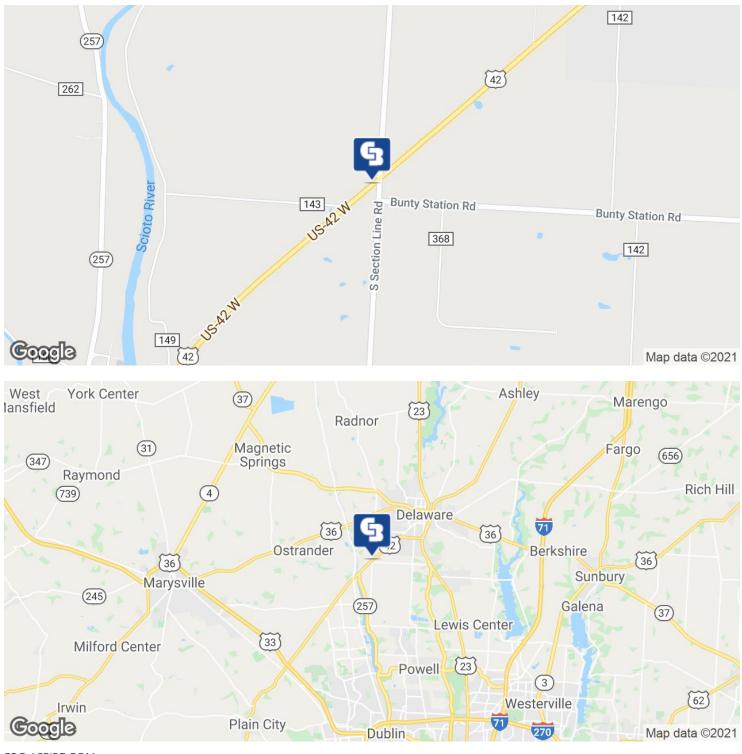

## LOCATION OVERVIEW

The property is located in Concord Township just southwest of Delaware, Ohio. It is situated along US-42 which is a main route to Delaware. This community is more rural with some commercial in the area. Just 2 miles from Delaware Municipal Airport.