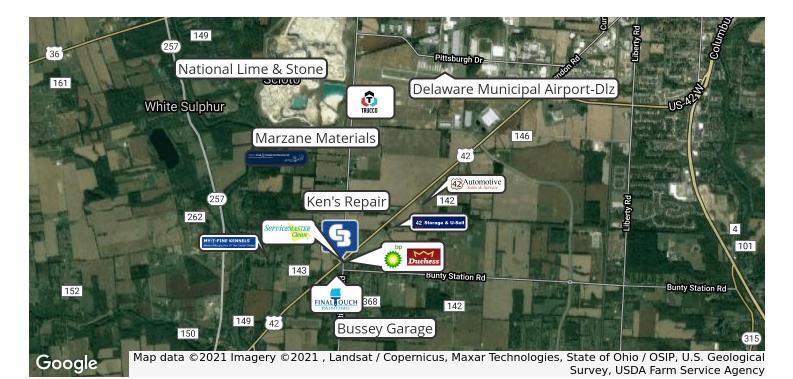

## LOCATION OVERVIEW

The property is located in Concord Township just southwest of Delaware, Ohio. It is situated along US-42 which is a main route to Delaware. This community is more rural with some commercial in the area. Just 2 miles from Delaware Municipal Airport.