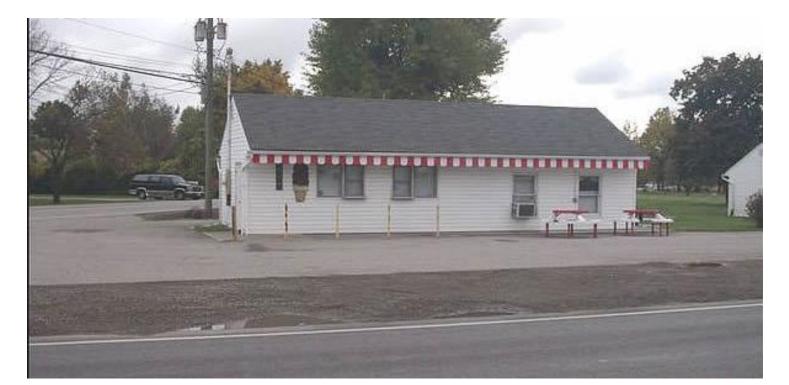

### **PROPERTY HIGHLIGHTS**

- Redevelopment opportunity
- Situated on 2.36± acres
- 672± SF Diner, 1,376± SF Motel and 1,203± SF Dwelling with 678± SF Garage
- Opportunity to dominate the market