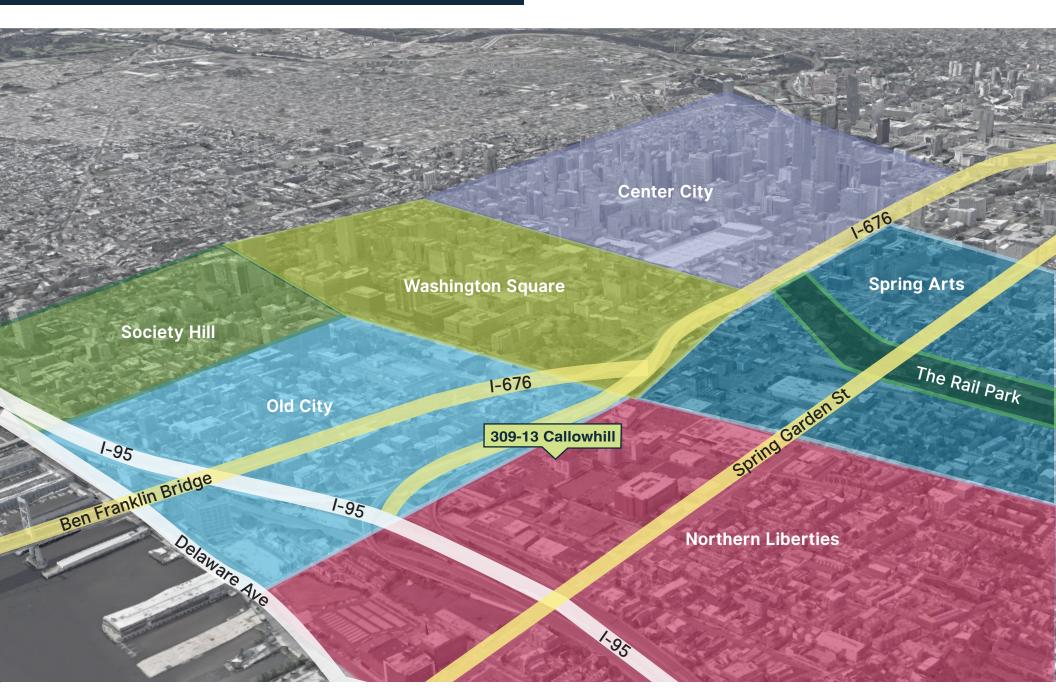

## RD+ 309-13 Callowhill Street I Location

- Located in the Northern Liberties neighborhood of Philadelphia, which has experienced a significant development boom with thousands of apartment units coming online, over \$1B in private capital invested, and retail activation from nationally recognized brands
- Ideally situated between Spring Arts, Old City, and Philadelphia's Delaware Waterfront, this location offers convenient regional and local access.
- Nearby countless food & beverage operators such as Yards Brewing Co., Silk City Diner, Del Rossi's Cheesesteaks, Cafe La Maude, and many more.
- Multiple SEPTA bus routes, bike rental stations, as well as a SEPTA Subway station are within one block of the building.