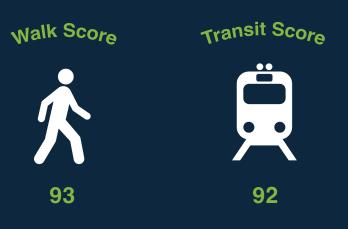

## RD+ 309-13 Callowhill Street I Location

- Located in the Northern Liberties neighborhood of Philadelphia, which has experienced a significant development boom with thousands of apartment units coming online, over \$1B in private capital invested, and retail activation from nationally recognized brands
- Ideally situated between Spring Arts, Old City, and Philadelphia's Delaware Waterfront, this location offers convenient regional and local access.
- Nearby countless food & beverage operators such as Yards Brewing Co., Silk City Diner, Del Rossi's Cheesesteaks, Cafe La Maude, and many more.
- Multiple SEPTA bus routes, bike rental stations, as well as a SEPTA Subway station are within one block of the building.