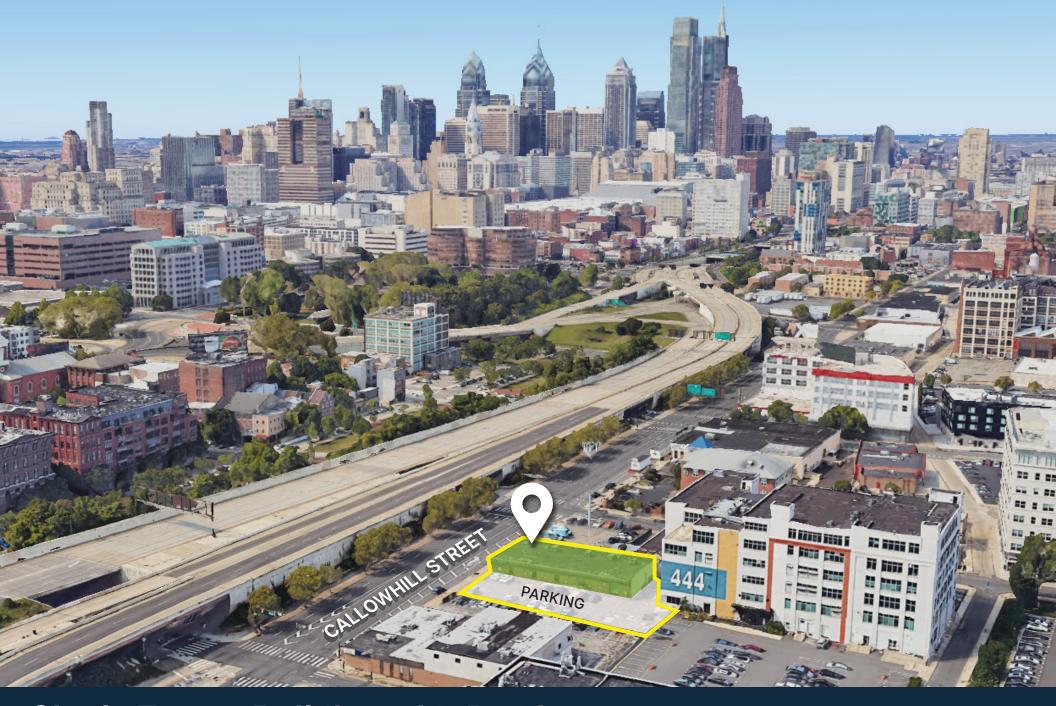

## RD+ 309-13 Callowhill Street I Property

- 6,713sf multipurpose space in a densely populated area with limited existing healthcare providers
- 93% insured local population (Per CDC, 2018-2019 Census)
- Significant and convenient parking access with +/- 30 parking spaces and loading dock
- Unmatched visibility, immediately adjacent to I-76 on/of ramps connecting to Southern New Jersey and Philadelphia Suburbs
- CMX-3 permitting many uses by right
- ADA accessible building with one loading dock

## RD+ 309-13 Callowhill Street I Location

- Located in the Northern Liberties neighborhood of Philadelphia, which has experienced a significant development boom with thousands of apartment units coming online, over \$1B in private capital invested, and retail activation from nationally recognized brands
- Ideally situated between Spring Arts, Old City, and Philadelphia's Delaware Waterfront, this location offers convenient regional and local access.
- Nearby countless food & beverage operators such as Yards Brewing Co., Silk City Diner, Del Rossi's Cheesesteaks, Cafe La Maude, and many more.
- Multiple SEPTA bus routes, bike rental stations, as well as a SEPTA Subway station are within one block of the building.