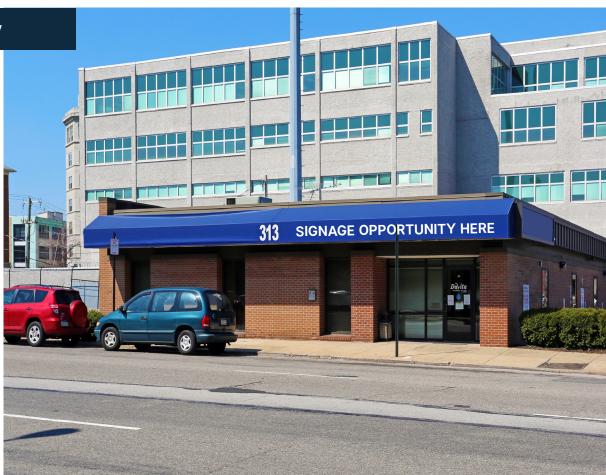

## RD+ 309-13 Callowhill Street I Property

- 6,713sf multipurpose space in a densely populated area with limited existing healthcare providers
- 93% insured local population (Per CDC, 2018-2019 Census)
- Significant and convenient parking access with +/- 30 parking spaces and loading dock
- Unmatched visibility, immediately adjacent to I-76 on/of ramps connecting to Southern New Jersey and Philadelphia Suburbs
- CMX-3 permitting many uses by right
- ADA accessible building with one loading dock