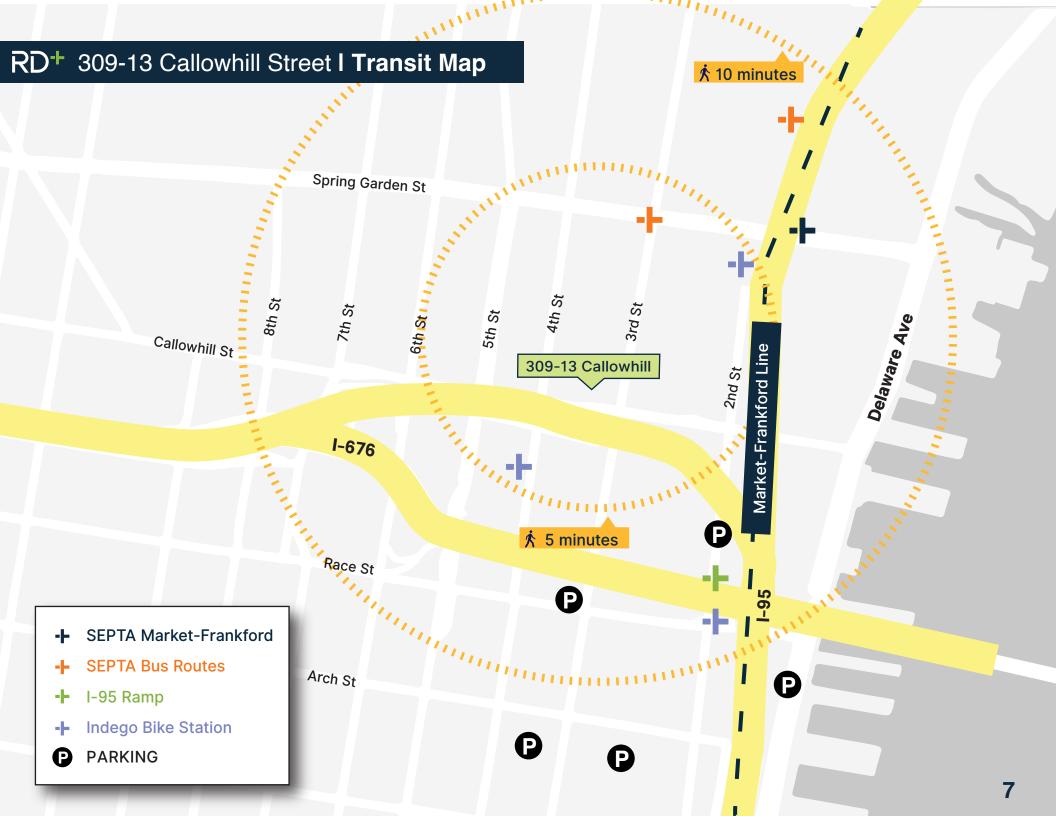

## RD+ 309-13 Callowhill Street I Location

- Located in the Northern Liberties neighborhood of Philadelphia, which has experienced a significant development boom with thousands of apartment units coming online, over \$1B in private capital invested, and retail activation from nationally recognized brands
- Ideally situated between Spring Arts, Old City, and Philadelphia's Delaware Waterfront, this location offers convenient regional and local access.
- Nearby countless food & beverage operators such as Yards Brewing Co., Silk City Diner, Del Rossi's Cheesesteaks, Cafe La Maude, and many more.
- Multiple SEPTA bus routes, bike rental stations, as well as a SEPTA Subway station are within one block of the building.