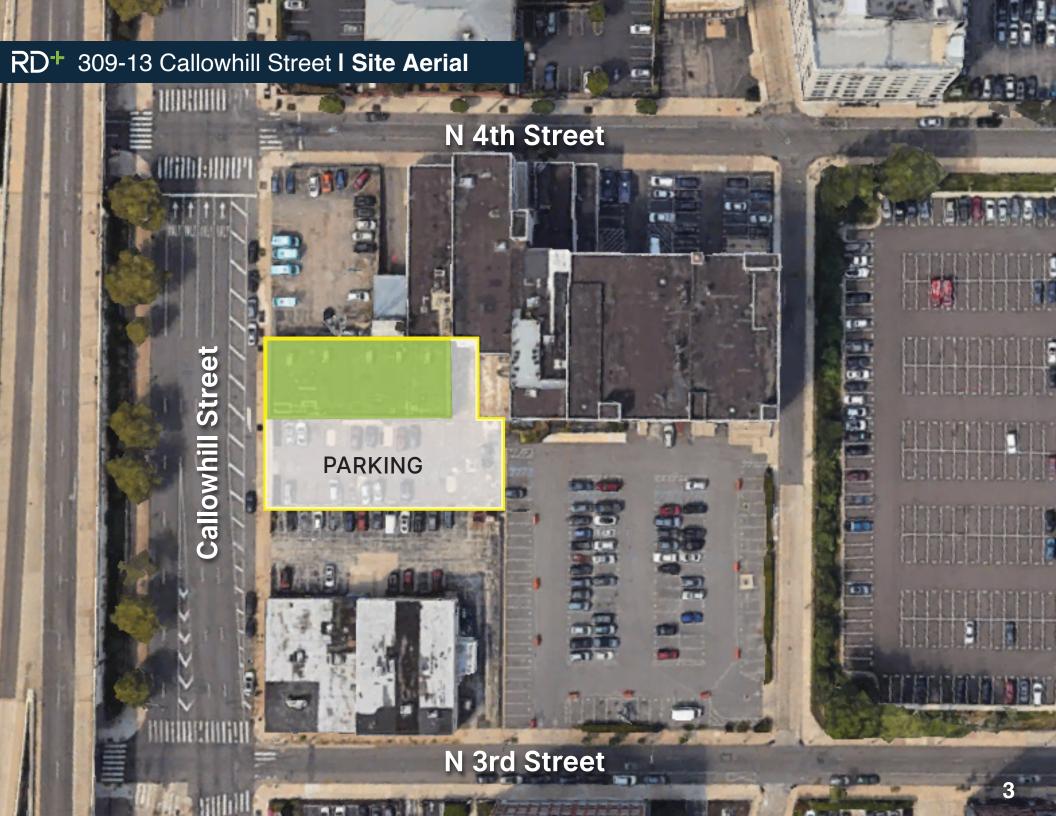

## RD+ 309-13 Callowhill Street I Property

- 6,713sf multipurpose space in a densely populated area with limited existing healthcare providers
- 93% insured local population (Per CDC, 2018-2019 Census)
- Significant and convenient parking access with +/- 30 parking spaces and loading dock
- Unmatched visibility, immediately adjacent to I-76 on/of ramps connecting to Southern New Jersey and Philadelphia Suburbs
- CMX-3 permitting many uses by right
- ADA accessible building with one loading dock