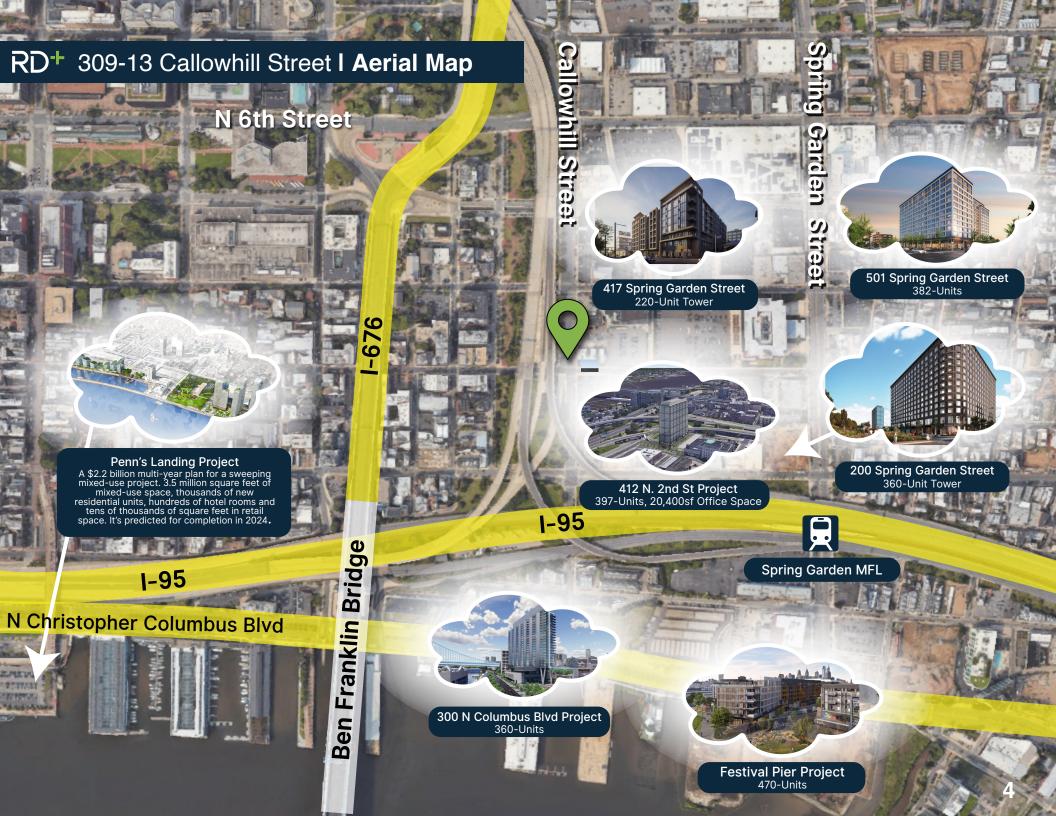

## RD+ 309-13 Callowhill Street I Location

- Located in the Northern Liberties neighborhood of Philadelphia, which has experienced a significant development boom with thousands of apartment units coming online, over \$1B in private capital invested, and retail activation from nationally recognized brands
- Ideally situated between Spring Arts, Old City, and Philadelphia's Delaware Waterfront, this location offers convenient regional and local access.
- Nearby countless food & beverage operators such as Yards Brewing Co., Silk City Diner, Del Rossi's Cheesesteaks, Cafe La Maude, and many more.
- Multiple SEPTA bus routes, bike rental stations, as well as a SEPTA Subway station are within one block of the building.

# RD+ 309-13 Callowhill Street I Area Map