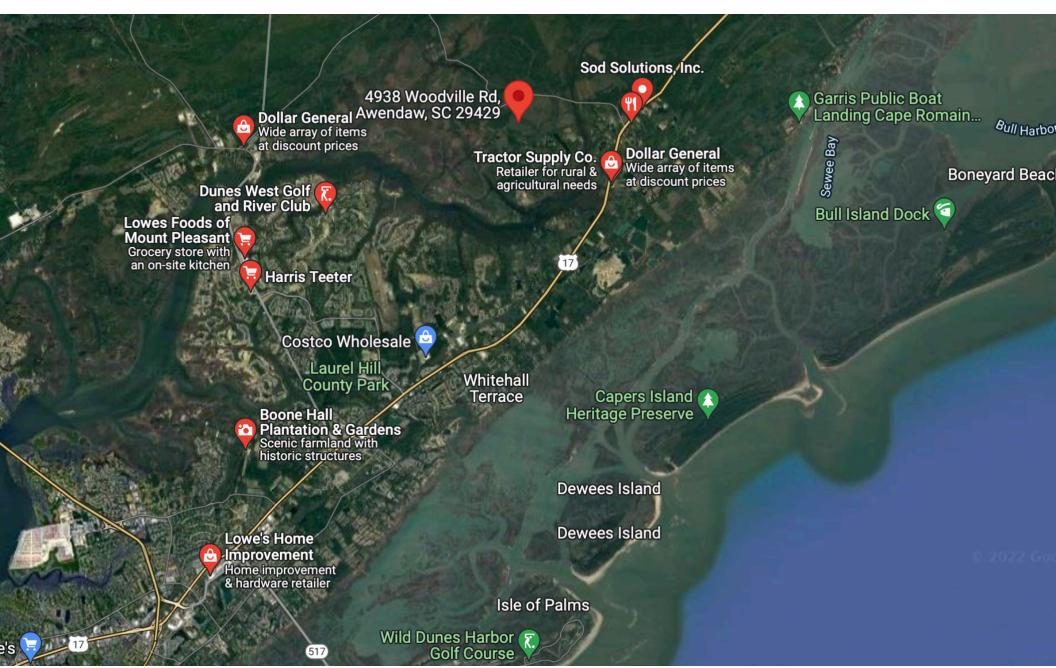

## 57.90 ACRES OF RESIDENTIAL LAND IN AWENDAW FOR SALE

\$1,795,000 - 57.90 ACRES

TMS #628-00-00-001

57.9 Acres of residential land located in a pristine area of Awendaw, just 2 miles from 17 North. This beautiful woodland property is a delightful combination of Pines and Hardwoods. The rear of the property backs to the Marsh, providing a splendid view for new residential uses.

Zoned RR-3 in Charleston County.
Buildable land with well and septic. A perfect candidate for limited development or private estate. An easy drive to Mt Pleasant (20 minutes).