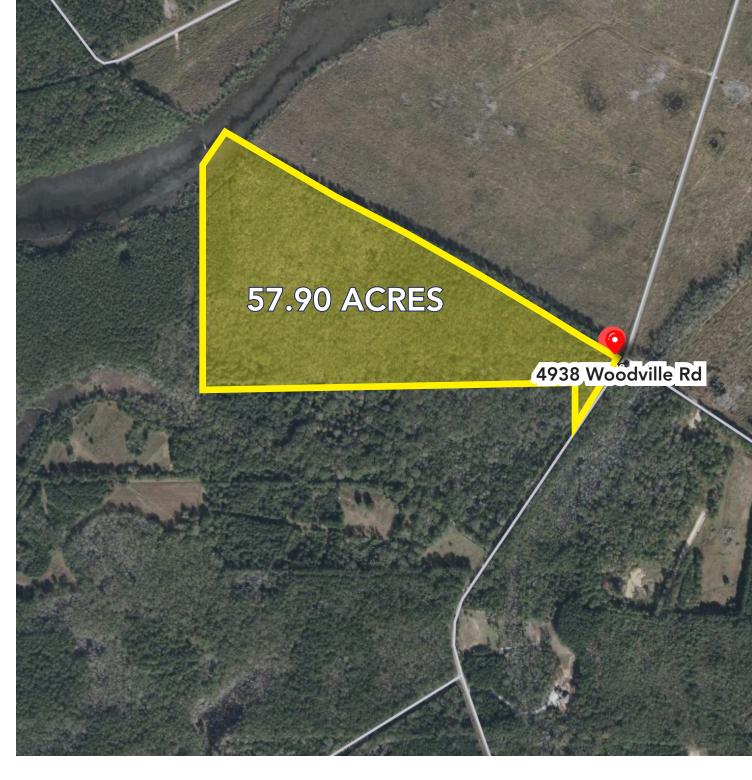

## 57.90 ACRES OF RESIDENTIAL LAND IN AWENDAW FOR SALE

\$1,795,000 - 57.90 ACRES

TMS #628-00-00-001

57.9 Acres of residential land located in a pristine area of Awendaw, just 2 miles from 17 North. This beautiful woodland property is a delightful combination of Pines and Hardwoods. The rear of the property backs to the Marsh, providing a splendid view for new residential uses.

Zoned RR-3 in Charleston County.
Buildable land with well and septic. A perfect candidate for limited development or private estate. An easy drive to Mt Pleasant (20 minutes).