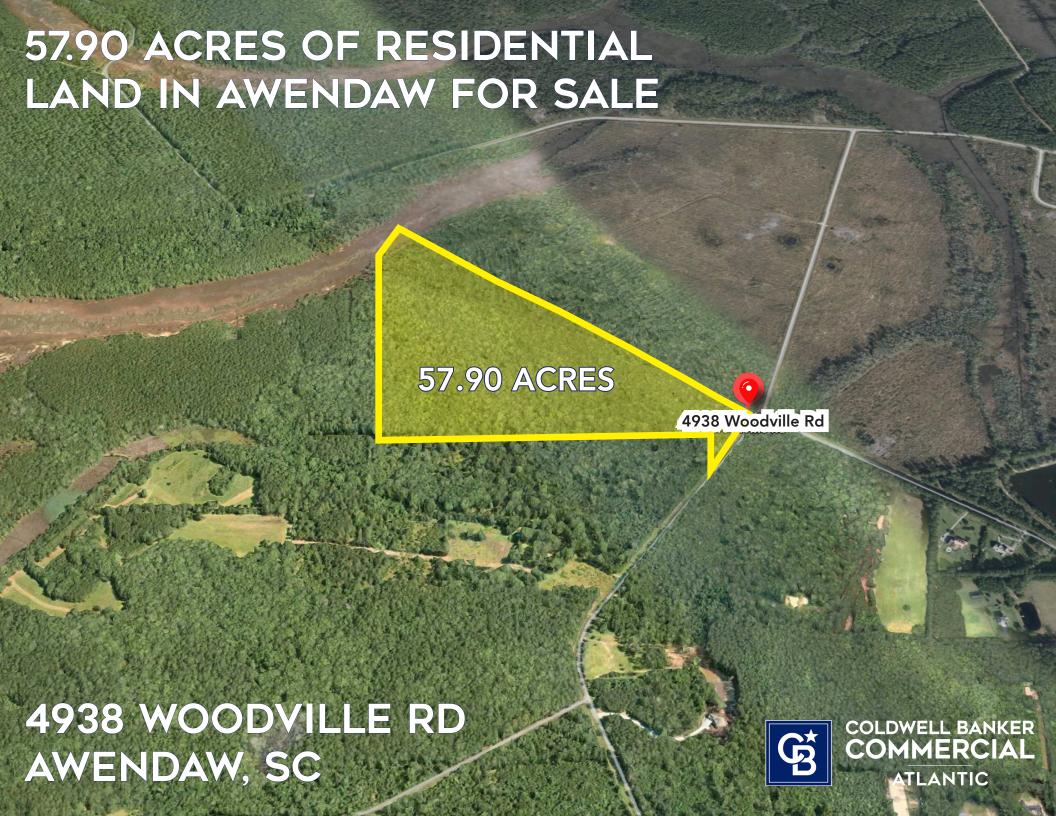

## 57.90 ACRES OF RESIDENTIAL LAND IN AWENDAW FOR SALE

\$1,795,000 - 57.90 ACRES

TMS #628-00-00-001

57.9 Acres of residential land located in a pristine area of Awendaw, just 2 miles from 17 North. This beautiful woodland property is a delightful combination of Pines and Hardwoods. The rear of the property backs to the Marsh, providing a splendid view for new residential uses.

Zoned RR-3 in Charleston County.
Buildable land with well and septic. A perfect candidate for limited development or private estate. An easy drive to Mt Pleasant (20 minutes).