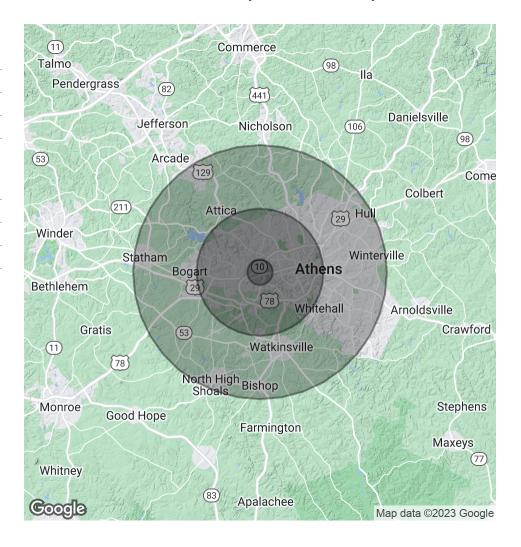

| DEMOGRAPHICS      | 1 MILE   | 5 MILES  | 10 MILES |
|-------------------|----------|----------|----------|
| Total Households  | 2,972    | 39,895   | 72,174   |
| Total Population  | 6,538    | 98,657   | 176,429  |
| Average HH Income | \$70,891 | \$71,368 | \$72,042 |

## 145 HEYWARD ALLEN PARKWAY

145 Heyward Allen Parkway Athens, GA 30606

| POPULATION           | 1 MILE | 5 MILES | 10 MILES |
|----------------------|--------|---------|----------|
| Total Population     | 6,538  | 98,657  | 176,429  |
| Average Age          | 35.4   | 32.4    | 34.6     |
| Average Age (Male)   | 33.4   | 31.3    | 33.6     |
| Average Age (Female) | 40.7   | 34.1    | 36.2     |

| 1 MILE    | 5 MILES                  | 10 MILES                                     |
|-----------|--------------------------|----------------------------------------------|
| 2,972     | 39,895                   | 72,174                                       |
| 2.2       | 2.5                      | 2.4                                          |
| \$70,891  | \$71,368                 | \$72,042                                     |
| \$194,192 | \$215,823                | \$202,085                                    |
|           | 2,972<br>2.2<br>\$70,891 | 2,972 39,895<br>2.2 2.5<br>\$70,891 \$71,368 |