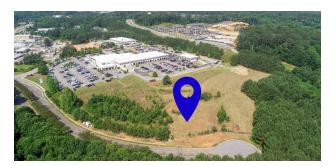

#### PROPERTY DESCRIPTION

+/-7.5 acre commercial development parcel in Athens-Clarke County zoned commercial general (C-G). The property has traffic signaled access to Atlanta Highway with +/- 25,000 vehicles per day and is strategically located with easy access to downtown Athens, Highway 316, US Hwy 78, Hwy 129 and Hwy 441. Underground power, sewer, water, and communications are available on-site.

#### **PROPERTY HIGHLIGHTS**

- +/- 7.5 Acres Zoned Commercial General.
- Traffic signaled access to Atlanta Highway.
- +/- 25,000 Vehicles Per Day on Atlanta Hwy.
- Easy Access to downtown Athens and Highways 316, 78, 129 & 441.

#### **OFFERING SUMMARY**

| Sale Price: | \$2,250,000 |
|-------------|-------------|
| Lot Size:   | 7.469 Acres |
| Zoning:     | C-G         |
| APN:        | 072 013A    |
|             |             |