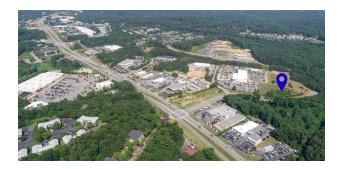

#### PROPERTY DESCRIPTION

+/-7.5 acre commercial development parcel in Athens-Clarke County zoned commercial general (C-G). The property has traffic signaled access to Atlanta Highway with +/- 25,000 vehicles per day and is strategically located with easy access to downtown Athens, Highway 316, US Hwy 78, Hwy 129 and Hwy 441. Underground power, sewer, water, and communications are available on-site.

#### **PROPERTY HIGHLIGHTS**

- +/- 7.5 Acres Zoned Commercial General.
- Traffic signaled access to Atlanta Highway.
- +/- 25,000 Vehicles Per Day on Atlanta Hwy.
- Easy Access to downtown Athens and Highways 316, 78, 129 & 441.

#### **OFFERING SUMMARY**

| Sale Price: | \$2,250,000 |
|-------------|-------------|
| Lot Size:   | 7.469 Acres |
| Zoning:     | C-G         |
| APN:        | 072 013A    |
|             |             |