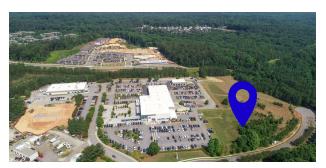

#### PROPERTY DESCRIPTION

+/-7.5 acre commercial development parcel in Athens-Clarke County zoned commercial general (C-G). The property has traffic signaled access to Atlanta Highway with +/- 25,000 vehicles per day and is strategically located with easy access to downtown Athens, Highway 316, US Hwy 78, Hwy 129 and Hwy 441. Underground power, sewer, water, and communications are available on-site.

#### **PROPERTY HIGHLIGHTS**

- +/- 7.5 Acres Zoned Commercial General.
- Traffic signaled access to Atlanta Highway.
- +/- 25,000 Vehicles Per Day on Atlanta Hwy.
- Easy Access to downtown Athens and Highways 316, 78, 129 & 441.

#### **OFFERING SUMMARY**

| Sale Price: | \$2,250,000 |
|-------------|-------------|
| Lot Size:   | 7.469 Acres |
| Zoning:     | C-G         |
| APN:        | 072 013A    |
|             |             |