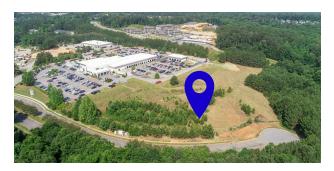

## 145 HEYWARD ALLEN PARKWAY

145 Heyward Allen Parkway Athens, GA 30606

SALE PRICE

\$2,250,000

#### PROPERTY DESCRIPTION

+/-7.5 acre commercial development parcel in Athens-Clarke County zoned commercial general (C-G). The property has traffic signaled access to Atlanta Highway with +/- 25,000 vehicles per day and is strategically located with easy access to downtown Athens, Highway 316, US Hwy 78, Hwy 129 and Hwy 441. Underground power, sewer, water, and communications are available on-site.

#### **PROPERTY HIGHLIGHTS**

- +/- 7.5 Acres Zoned Commercial General.
- Traffic signaled access to Atlanta Highway.
- +/- 25,000 Vehicles Per Day on Atlanta Hwy.
- Easy Access to downtown Athens and Highways 316, 78, 129 & 441.