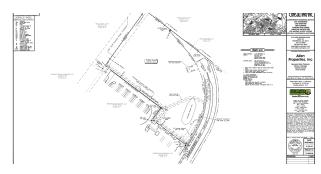

#### PROPERTY DESCRIPTION

+/-7.5 acre commercial development parcel in Athens-Clarke County zoned commercial general (C-G). The property has traffic signaled access to Atlanta Highway with +/- 25,000 vehicles per day and is strategically located with easy access to downtown Athens, Highway 316, US Hwy 78, Hwy 129 and Hwy 441. Underground power, sewer, water, and communications are available on-site.

#### **OFFERING SUMMARY**

| Sale Price: | \$2,250,000 |
|-------------|-------------|
| Lot Size:   | 7.469 Acres |
| Zoning:     | C-G         |
| APN:        | 072 013A    |
|             |             |