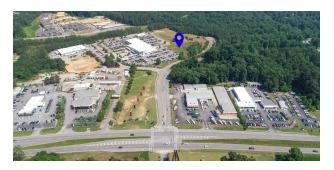

#### PROPERTY DESCRIPTION

+/-7.5 acre commercial development parcel in Athens-Clarke County zoned commercial general (C-G). The property has traffic signaled access to Atlanta Highway with +/- 25,000 vehicles per day and is strategically located with easy access to downtown Athens, Highway 316, US Hwy 78, Hwy 129 and Hwy 441. Underground power, sewer, water, and communications are available on-site.

#### **PROPERTY HIGHLIGHTS**

- +/- 7.5 Acres Zoned Commercial General.
- Traffic signaled access to Atlanta Highway.
- +/- 25,000 Vehicles Per Day on Atlanta Hwy.
- Easy Access to downtown Athens and Highways 316, 78, 129 & 441.

#### **OFFERING SUMMARY**

| Sale Price: | \$2,250,000 |
|-------------|-------------|
| Lot Size:   | 7.469 Acres |
| Zoning:     | C-G         |
| APN:        | 072 013A    |
|             |             |