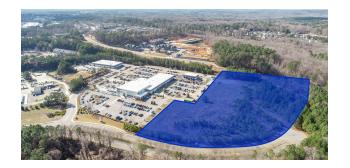

#### PROPERTY DESCRIPTION

+/-7.5 acre commercial development parcel in Athens-Clarke County zoned commercial general (C-G). The property has traffic signaled access to Atlanta Highway with +/- 25,000 vehicles per day and is strategically located with easy access to downtown Athens, Highway 316, US Hwy 78, Hwy 129 and Hwy 441. Underground power, sewer, water, and communications are available on-site.

#### **PROPERTY HIGHLIGHTS**

- +/- 7.5 Acres Zoned Commercial General.
- Traffic signaled access to Atlanta Highway.
- +/- 25,000 Vehicles Per Day on Atlanta Hwy.
- Easy Access to downtown Athens and Highways 316, 78, 129 & 441.

#### **OFFERING SUMMARY**

| Sale Price: | \$2,250,000 |
|-------------|-------------|
| Lot Size:   | 7.469 Acres |
| Zoning:     | C-G         |
| APN:        | 072 013A    |
|             |             |