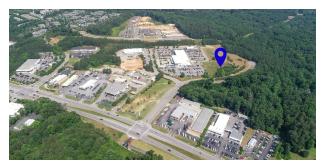

## 145 HEYWARD ALLEN PARKWAY

145 Heyward Allen Parkway Athens, GA 30606

SALE PRICE

\$2,250,000

#### PROPERTY DESCRIPTION

+/-7.5 acre commercial development parcel in Athens-Clarke County zoned commercial general (C-G). The property has traffic signaled access to Atlanta Highway with +/- 25,000 vehicles per day and is strategically located with easy access to downtown Athens, Highway 316, US Hwy 78, Hwy 129 and Hwy 441. Underground power, sewer, water, and communications are available on-site.

#### **PROPERTY HIGHLIGHTS**

- +/- 7.5 Acres Zoned Commercial General.
- Traffic signaled access to Atlanta Highway.
- +/- 25,000 Vehicles Per Day on Atlanta Hwy.
- Easy Access to downtown Athens and Highways 316, 78, 129 & 441.