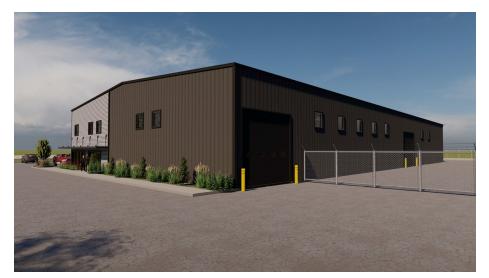

# **FOR SALE | HAPPY VALLEY INDUSTRIAL** OFFERED FOR \$2,450,000

Rick McGraw | 208.880.8889 | rickmcgraw54@gmail.com

The information contained herein is from sources deemed reliable. All information should be verified prior to purchase or lease.

4513 Airport Road | Nampa, ID 83687

### **PROPERTY SUMMARY**

- Price: \$2,450,000
- Parcel Size: 2.25 acres
- (1) Steel Package: 17,000 SF footprint

### **BUILDING CONCEPTUAL & LAYOUT**

| • | Warehouse:               | 15,000 SF |  |
|---|--------------------------|-----------|--|
| • | Office:                  | 2,400 SF  |  |
| • | Mezzanine:               | 2,400 SF  |  |
| • | Covered Outdoor<br>Area: | 2,000 SF  |  |

• Total: 19,400 SF

• Opportunity for a Buyer to purchase the land with approved plans and steel package that is on site. Build out building as needed for their use or investment.