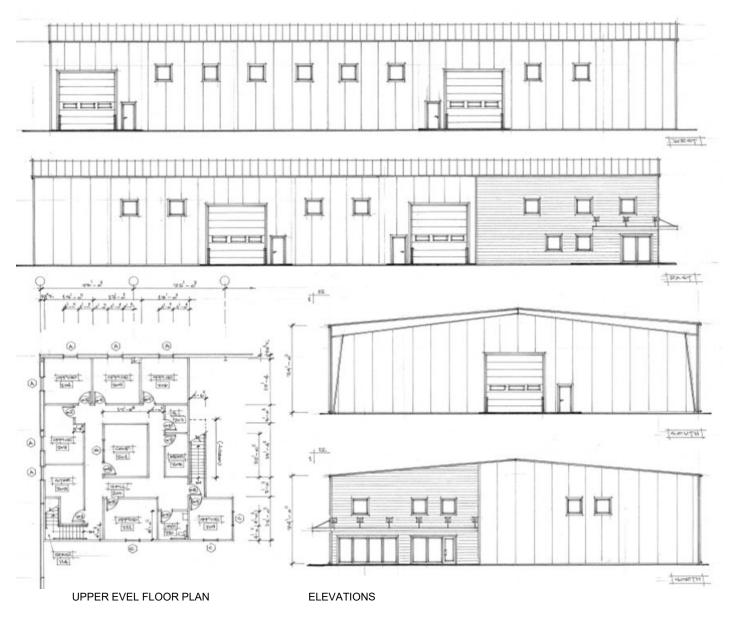

### **BUILDING CONCEPTUAL & LAYOUT**

| • | Warehouse:               | 15,000 SF |  |
|---|--------------------------|-----------|--|
| • | Office:                  | 2,400 SF  |  |
| • | Mezzanine:               | 2,400 SF  |  |
| • | Covered Outdoor<br>Area: | 2,000 SF  |  |

• Total: 19,400 SF

• Opportunity for a Buyer to purchase the land with approved plans and steel package that is on site. Build out building as needed for their use or investment.

#### Rick McGraw | 208.880.8889 | rickmcgraw54@gmail.com

The information contained herein is from sources deemed reliable. All information should be verified prior to purchase or lease.