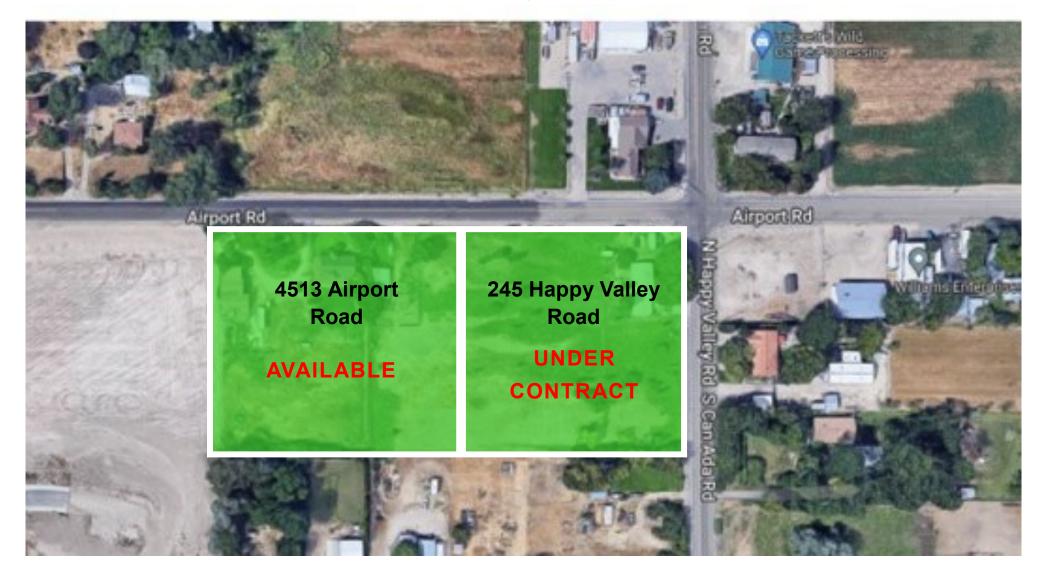

) Steel Package: 17,000 SF footprint

### **BUILDING CONCEPTUAL & LAYOUT**

| • | Warehouse:               | 15,000 SF |  |
|---|--------------------------|-----------|--|
| • | Office:                  | 2,400 SF  |  |
| • | Mezzanine:               | 2,400 SF  |  |
| • | Covered Outdoor<br>Area: | 2,000 SF  |  |

• Total: 19,400 SF



• Opportunity for a Buyer to purchase the land with approved plans and steel package that is on site. Build out building as needed for their use or investment.





### Rick McGraw | 208.880.8889 | rickmcgraw54@gmail.com







The information contained herein is from sources deemed reliable. All information should be verified prior to purchase or lease.





#### Rick McGraw | 208.880.8889 | rickmcgraw54@gmail.com

### 4513 Airport Road | Nampa, ID 83687



#### Rick McGraw | 208.880.8889 | rickmcgraw54@gmail.com



The information contained herein is from sources deemed reliable. All information should be verified prior to purchase or lease.