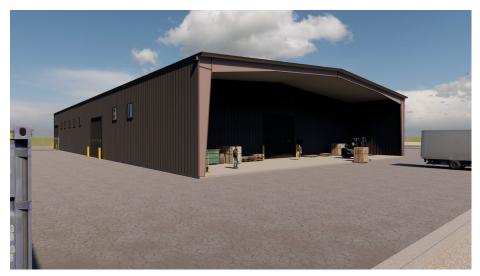

### **BUILDING CONCEPTUAL & LAYOUT**

| • | Warehouse:               | 15,000 SF |  |
|---|--------------------------|-----------|--|
| • | Office:                  | 2,400 SF  |  |
| • | Mezzanine:               | 2,400 SF  |  |
| • | Covered Outdoor<br>Area: | 2,000 SF  |  |

• Total: 19,400 SF

• Opportunity for a Buyer to purchase the land with approved plans and steel package that is on site. Build out building as needed for their use or investment.