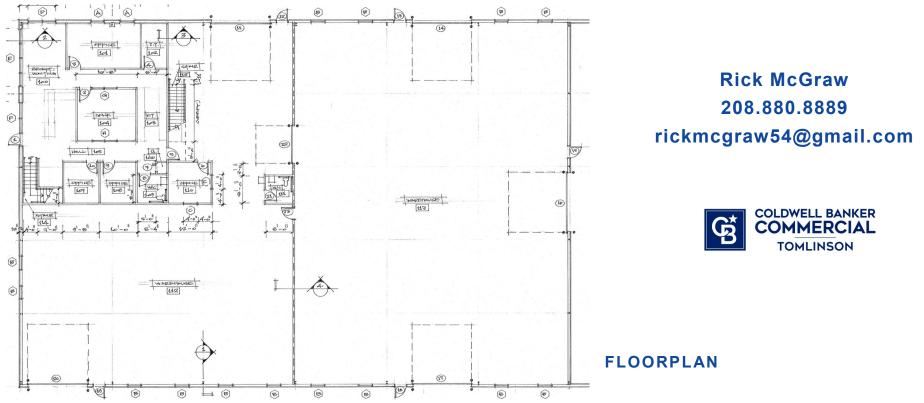

### **BUILDING CONCEPTUAL & LAYOUT**

| • | Warehouse:               | 15,000 SF |  |
|---|--------------------------|-----------|--|
| • | Office:                  | 2,400 SF  |  |
| • | Mezzanine:               | 2,400 SF  |  |
| • | Covered Outdoor<br>Area: | 2,000 SF  |  |

• Total: 19,400 SF

• Opportunity for a Buyer to purchase the land with approved plans and steel package that is on site. Build out building as needed for their use or investment.

#### Rick McGraw | 208.880.8889 | rickmcgraw54@gmail.com