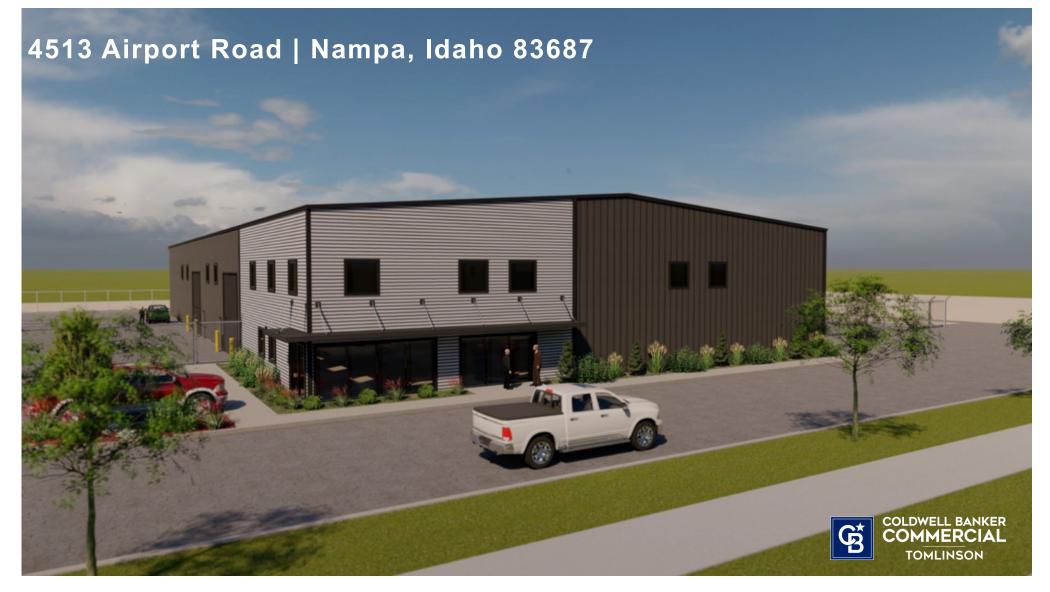

4513 Airport Road | Nampa, ID 83687

### **PROPERTY SUMMARY**

- Price: \$2,450,000
- Parcel Size: 2.25 acres
- (1) Steel Package: 17,000 SF footprint

### **BUILDING CONCEPTUAL & LAYOUT**

| • | Warehouse:               | 15,000 SF |  |
|---|--------------------------|-----------|--|
| • | Office:                  | 2,400 SF  |  |
| • | Mezzanine:               | 2,400 SF  |  |
| • | Covered Outdoor<br>Area: | 2,000 SF  |  |

• Total: 19,400 SF

• Opportunity for a Buyer to purchase the land with approved plans and steel package that is on site. Build out building as needed for their use or investment.