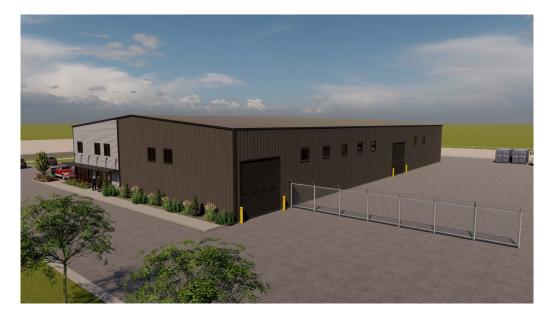

### **BUILDING CONCEPTUAL & LAYOUT**

| • | Warehouse:               | 15,000 SF |  |
|---|--------------------------|-----------|--|
| • | Office:                  | 2,400 SF  |  |
| • | Mezzanine:               | 2,400 SF  |  |
| • | Covered Outdoor<br>Area: | 2,000 SF  |  |

• Total: 19,400 SF

• Opportunity for a Buyer to purchase the land with approved plans and steel package that is on site. Build out building as needed for their use or investment.