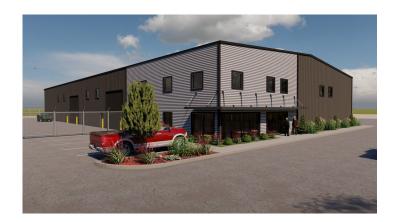

### **BUILDING CONCEPTUAL & LAYOUT**

| • | Warehouse:               | 15,000 SF |  |
|---|--------------------------|-----------|--|
| • | Office:                  | 2,400 SF  |  |
| • | Mezzanine:               | 2,400 SF  |  |
| • | Covered Outdoor<br>Area: | 2,000 SF  |  |

• Total: 19,400 SF

• Opportunity for a Buyer to purchase the land with approved plans and steel package that is on site. Build out building as needed for their use or investment.