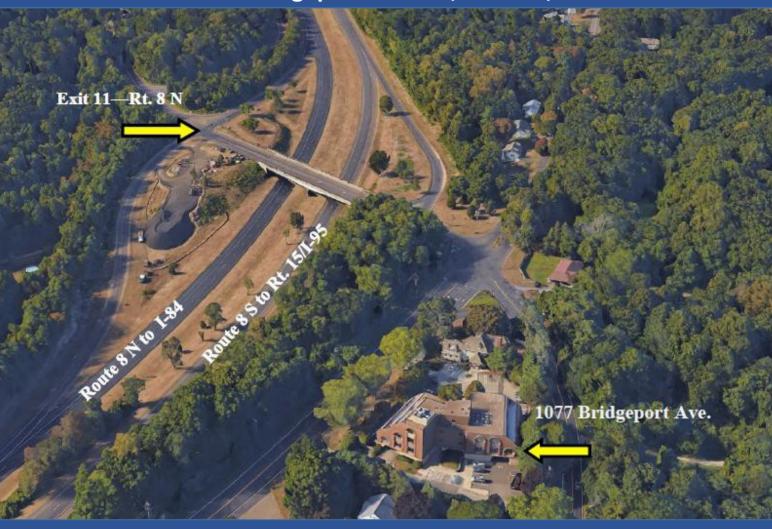

## Direct Highway Access 1077 Bridgeport Avenue, Shelton, CT

\*Bridgeport 10 Minutes \*Fairfield 15 Minutes \*Norwalk 25 Minutes \*Stamford 30 Minutes