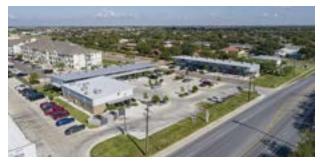

#### PROPERTY OVERVIEW

The retail center is situated on the hard corner of Trenton Rd. and Sugar Rd in Edinburg, TX. Strong retail corridor with heavy traffic and great visibility. This trade area benefits from a high concentration of major hospitals and medical offices in the area, which creates a strong daytime population.

#### **PROPERTY HIGHLIGHTS**

- · Signalized hard corner with great visibility
- · High traffic counts
- · Great tenant mix
- · Multiple major hospitals in the area
- · Strong daytime population
- · Large shared digital sign