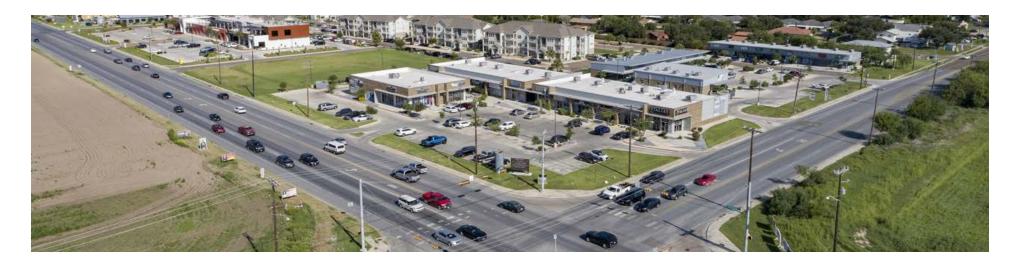

#### PROPERTY OVERVIEW

The retail center is situated on the hard corner of Trenton Rd. and Sugar Rd in Edinburg, TX. Strong retail corridor with heavy traffic and great visibility. This trade area benefits from a high concentration of major hospitals and medical offices in the area, which creates a strong daytime population.

#### **PROPERTY HIGHLIGHTS**

- · Signalized hard corner with great visibility
- · High traffic counts
- · Great tenant mix
- · Multiple major hospitals in the area
- · Strong daytime population
- · Large shared digital sign