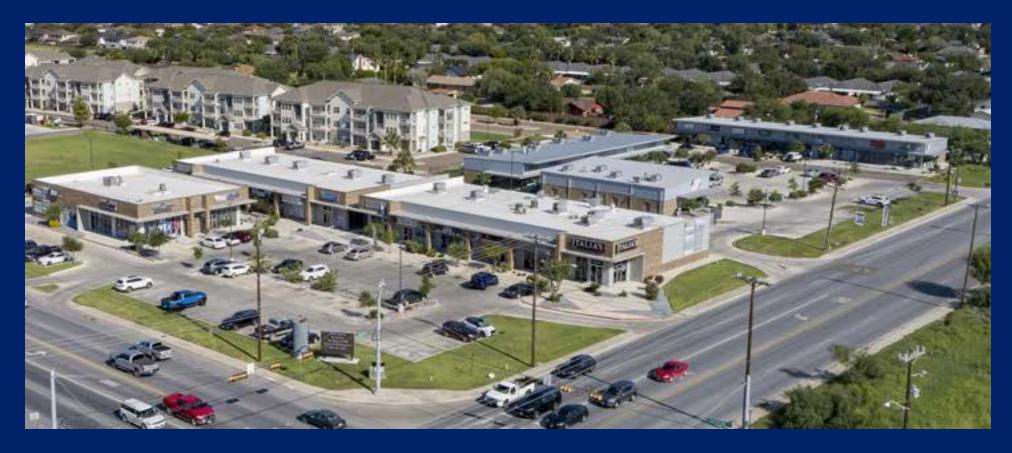

#### LEASE SPACE AVAILABLE

1601 W. Trenton Road Edinburg, TX 78539

#### PROPERTY OVERVIEW

The retail center is situated on the hard corner of Trenton Rd. and Sugar Rd in Edinburg, TX. Strong retail corridor with heavy traffic and great visibility. This trade area benefits from a high concentration of major hospitals and medical offices in the area, which creates a strong daytime population.

#### **PROPERTY HIGHLIGHTS**

- · Signalized hard corner with great visibility
- · High traffic counts
- · Great tenant mix
- · Multiple major hospitals in the area
- · Strong daytime population
- · Large shared digital sign