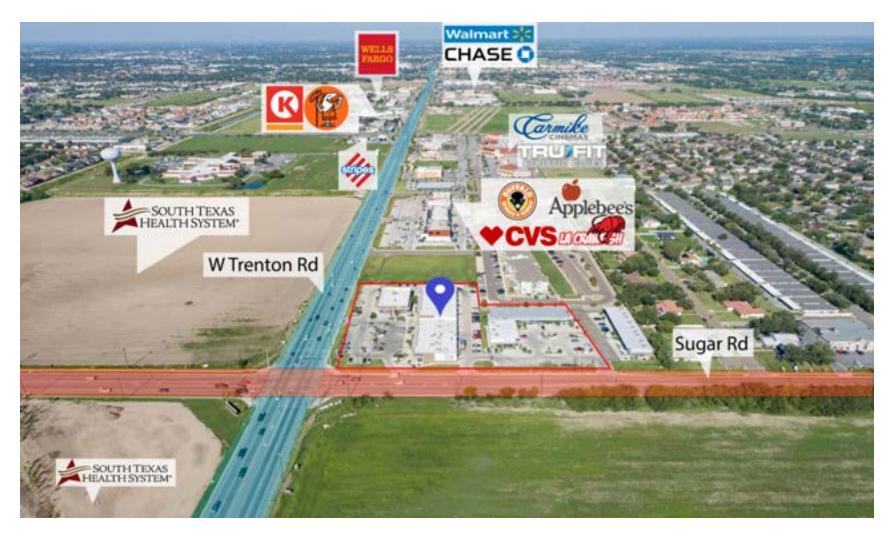

#### PROPERTY OVERVIEW

The retail center is situated on the hard corner of Trenton Rd. and Sugar Rd in Edinburg, TX. Strong retail corridor with heavy traffic and great visibility. This trade area benefits from a high concentration of major hospitals and medical offices in the area, which creates a strong daytime population.

#### **PROPERTY HIGHLIGHTS**

- · Signalized hard corner with great visibility
- · High traffic counts
- · Great tenant mix
- · Multiple major hospitals in the area
- · Strong daytime population
- · Large shared digital sign