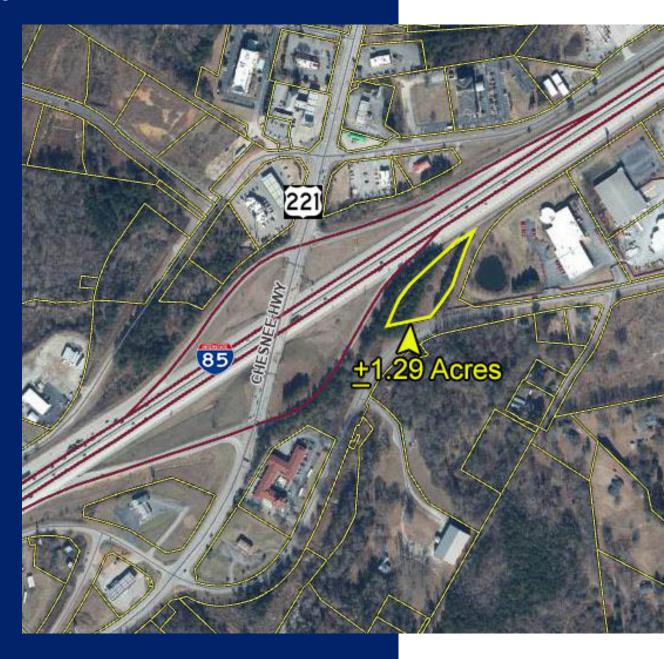

#### **OFFERING SUMMARY**

Sale Price: \$75,000

Lot Size: +/- 1.29 Acres

Price/Acre: \$58,140

• Lane Use: Qualified Agricultural Commercial Vacant (4AGT)

• Market : Greenville/Spartanburg

#### PROPERTY OVERVIEW

+/- 1.29 Acres For Sale

#### **PROPERTY HIGHLIGHTS**

• Utilities: Public Water

• 2022 Traffic Counts: 72,500 VPD (I-85 at US 221), 20,900 VPD (US 221 to I-85)

• Spartanburg County Tax Map No. 7-02-00-061.00

TIM SATTERFIELD 864.342.2322