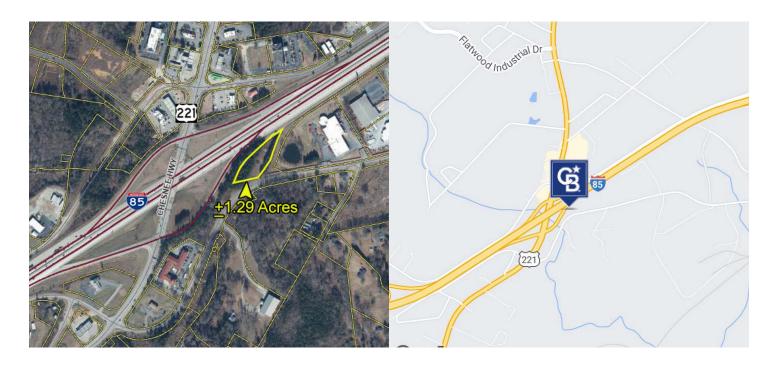

#### **OFFERING SUMMARY**

Sale Price: \$75,000

Lot Size: +/- 1.29 Acres

Price/Acre: \$58,140

• Lane Use: Qualified Agricultural Commercial Vacant (4AGT)

• Market : Greenville/Spartanburg

#### PROPERTY OVERVIEW

+/- 1.29 Acres For Sale

#### **PROPERTY HIGHLIGHTS**

• Utilities: Public Water

• 2022 Traffic Counts: 72,500 VPD (I-85 at US 221), 20,900 VPD (US 221 to I-85)

• Spartanburg County Tax Map No. 7-02-00-061.00

TIM SATTERFIELD 864.342.2322