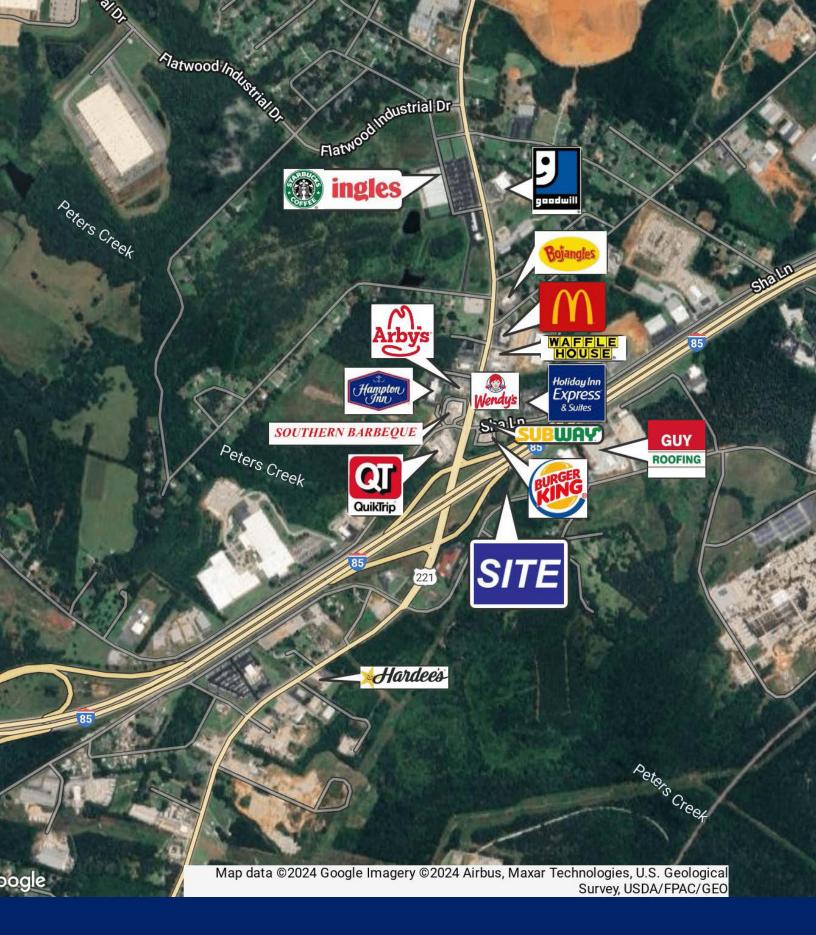

#### PROPERTY OVERVIEW

+/- 1.29 Acres For Sale

#### **PROPERTY HIGHLIGHTS**

• Utilities: Public Water

• 2022 Traffic Counts: 72,500 VPD (I-85 at US 221), 20,900 VPD (US 221 to I-85)

• Spartanburg County Tax Map No. 7-02-00-061.00

TIM SATTERFIELD 864.342.2322