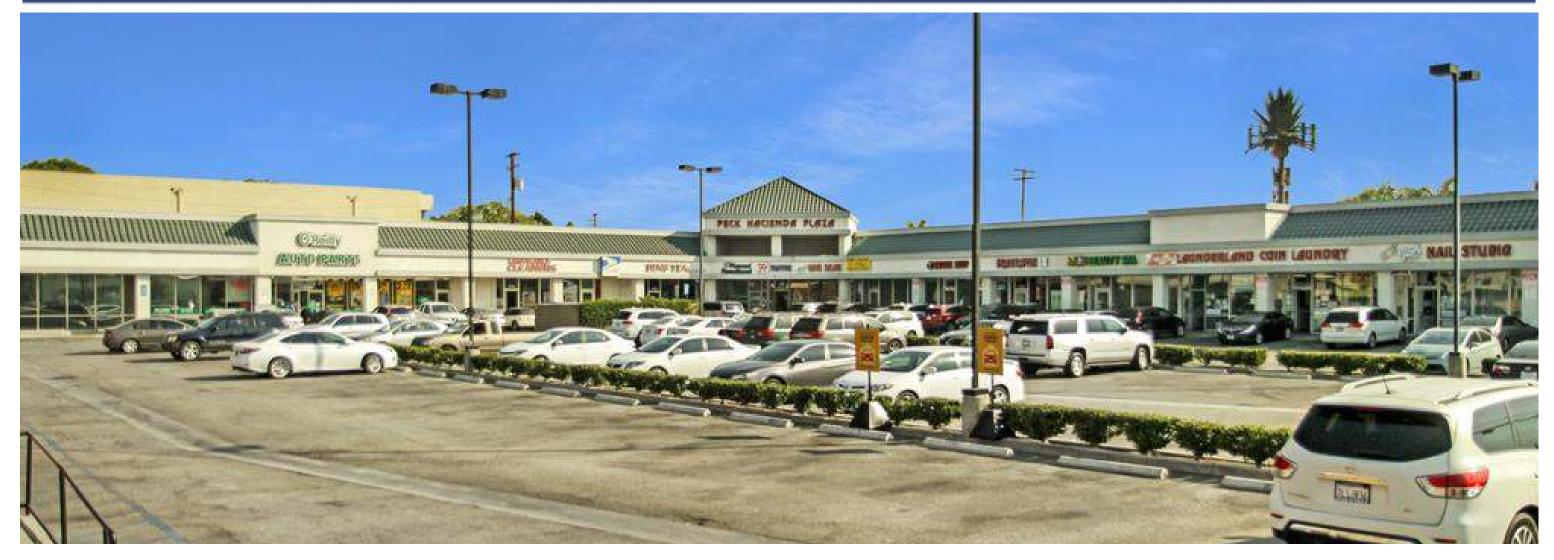

#### PROPERTY DESCRIPTION

For Lease are Prime Rare Suites in San Gabriel Valley Retail Strip Center located in the City of El Monte.

The property is located on the prime signalized corner of Lower Azusa Blvd. and Peck Road. Peck Road is a main thoroughfare that runs north and south. Lower Azusa is a prime artery that runs east and west, and leads to and from the 605 freeway.

The retail strip center is anchored by two national retailers - El Pollo Loco and O'Reilly Auto Parts who have thrived during the covid pandemic and are recession-proof businesses. Many of the tenants have been there on a long-term basis.