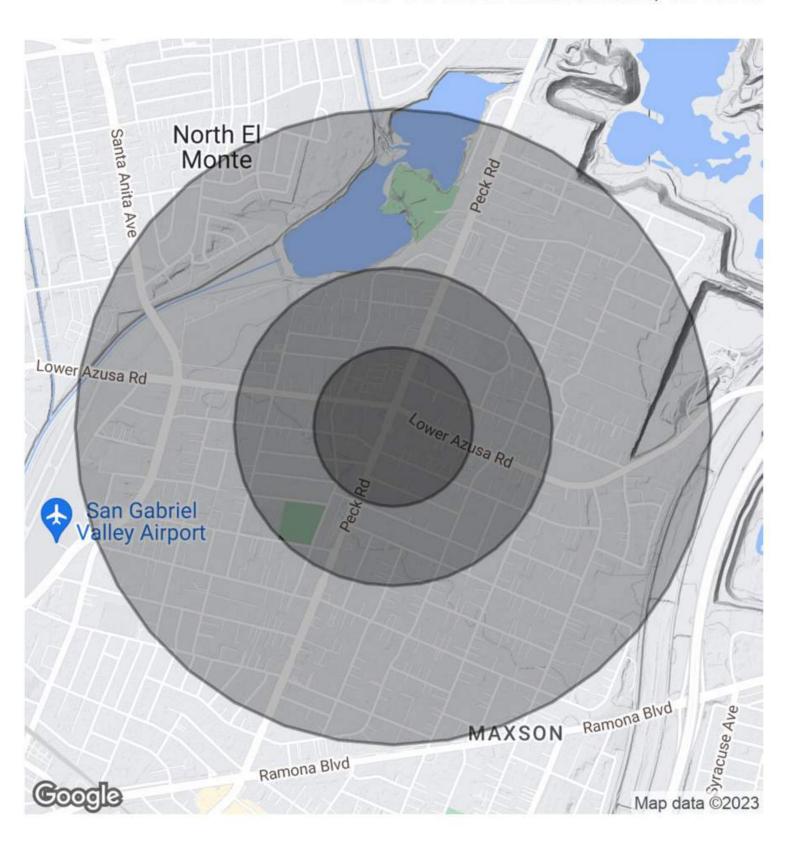

#### **POPULATION**

| 1.00 MILE | 3.00 MILE | 5.00 MILE |
|-----------|-----------|-----------|
| 29,028    | 226,404   | 536,506   |

#### AVERAGE HOUSEHOLD INCOME

| 1.00 MILE | 3.00 MILE | 5.00 MILE |
|-----------|-----------|-----------|
| \$95,977  | \$100,964 | \$106,422 |

### NUMBER OF HOUSEHOLDS

| 1.00 MILE | 3.00 MILE | 5.00 MILE |
|-----------|-----------|-----------|
| 7,863     | 62,551    | 157,060   |

COLDWELL BANKER COMMERCIAL REALTY

| POPULATION                         | 1 MILE   | 3 MILE    | 5 MILE    |
|------------------------------------|----------|-----------|-----------|
| 2000 Population                    | 29,411   | 233,498   | 544,342   |
| 2010 Population                    | 30,064   | 234,431   | 547,140   |
| 2022 Population                    | 29,028   | 226,404   | 536,506   |
| 2027 Population                    | 28,260   | 221,667   | 525,423   |
| 2022 African American              | 253      | 2,616     | 8,983     |
| 2022 American Indian               | 549      | 4,131     | 9,153     |
| 2022 Asian                         | 11,617   | 81,005    | 194,554   |
| 2022 Hispanic                      | 15,079   | 125,315   | 275,188   |
| 2022 Other Race                    | 8,924    | 71,969    | 151,757   |
| 2022 White                         | 3,743    | 33,026    | 90,629    |
| 2022 Multiracial                   | 3,926    | 33,507    | 80,941    |
| 2022-2027: Population: Growth Rate | -2.65 %  | -2.10 %   | -2.10 %   |
| 2022 HOUSEHOLD INCOME              | 1 MILE   | 3 MILE    | 5 MILE    |
| less than \$15,000                 | 510      | 4,086     | 9,927     |
| \$15,000-\$24,999                  | 519      | 4,881     | 10,520    |
| \$25,000-\$34,999                  | 555      | 4,382     | 10,292    |
| \$35,000-\$49,999                  | 1,072    | 7,255     | 16,695    |
| \$50,000-\$74,999                  | 1,396    | 11,239    | 26,794    |
| \$75,000-\$99,999                  | 1,254    | 8,501     | 21,708    |
| \$100,000-\$149,999                | 1,239    | 10,937    | 30,572    |
| \$150,000-\$199,999                | 776      | 5,872     | 15,876    |
| \$200,000 or greater               | 543      | 5,399     | 14,675    |
| Median HH Income                   | \$72,039 | \$73,237  | \$78,883  |
| Average HH Income                  | \$95,977 | \$100,964 | \$106,422 |