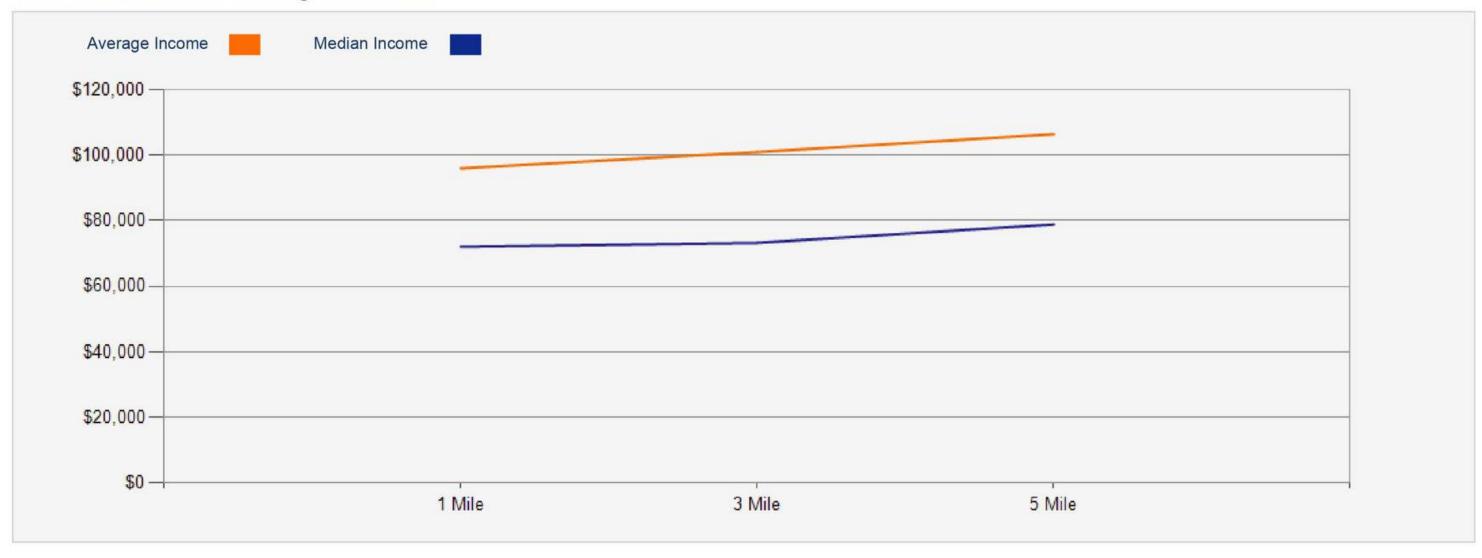

### 2022 Household Income Average and Median

#### AVERAGE HOUSEHOLD INCOME

| 1.00 MILE | 3.00 MILE | 5.00 MILE |
|-----------|-----------|-----------|
| \$95,977  | \$100,964 | \$106,422 |