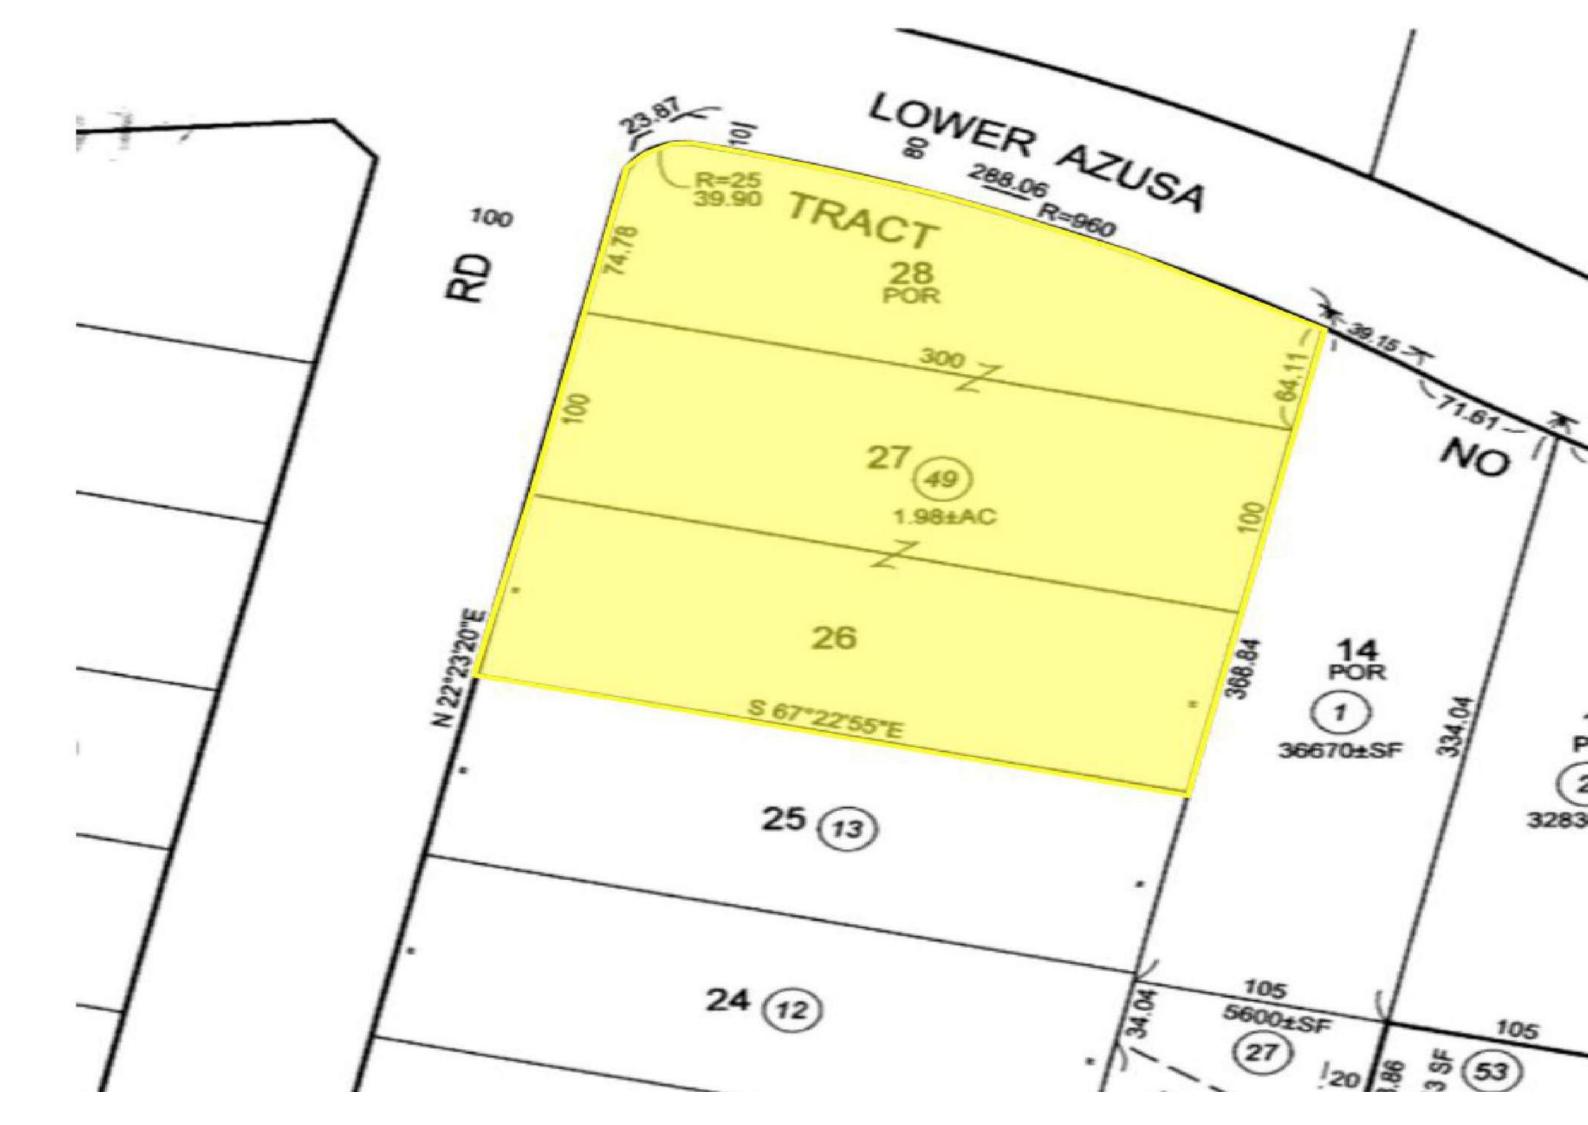

ON

| Negotiable      | Lease Term: | vpe: NNN              | Lease Type:  |
|-----------------|-------------|-----------------------|--------------|
| \$1.75 SF/month | Lease Rate: | ace: 1,120 - 2,566 SF | Total Space: |

### **AVAILABLE SPACES**

| SUITE        | TENANT    | SIZE (SF) | LEASE TYPE | LEASE RATE      |
|--------------|-----------|-----------|------------|-----------------|
| Suite 4774   | Available | 2,240 SF  | NNN        | \$1.75 SF/month |
| Suite 4780   | Available | 1,120 SF  | NNN        | \$1.75 SF/month |
| Suite 4786-A | Available | 2,566 SF  | NNN        | \$1.75 SF/month |



**COLDWELL BANKER COMMERCIAL REALTY** 

















## PECK HACIENDA PLAZA

4766-4794 Peck Road El Monte, CA 91732



**COLDWELL BANKER COMMERCIAL REALTY** 







## **PARCEL MAP**



## PECK HACIENDA PLAZA

4766-4794 Peck Road El Monte, CA 91732



**COLDWELL BANKER COMMERCIAL REALTY** 





## PECK HACIENDA PLAZA

4766-4794 Peck Road El Monte, CA 91732



#### **POPULATION**

| 1.00 MILE | 3.00 MILE | 5.00 MILE |
|-----------|-----------|-----------|
| 29,028    | 226,404   | 536,506   |



#### AVERAGE HOUSEHOLD INCOME

| 1.00 MILE | 3.00 MILE | 5.00 MILE |
|-----------|-----------|-----------|
| \$95,977  | \$100,964 | \$106,422 |



### NUMBER OF HOUSEHOLDS

| 1.00 MILE | 3.00 MILE | 5.00 MILE |
|-----------|-----------|-----------|
| 7,863     | 62,551    | 157,060   |



COLDWELL BANKER COMMERCIAL REALTY





| POPULATION                         | 1 MILE   | 3 MILE    | 5 MILE    |
|------------------------------------|----------|-----------|-----------|
| 2000