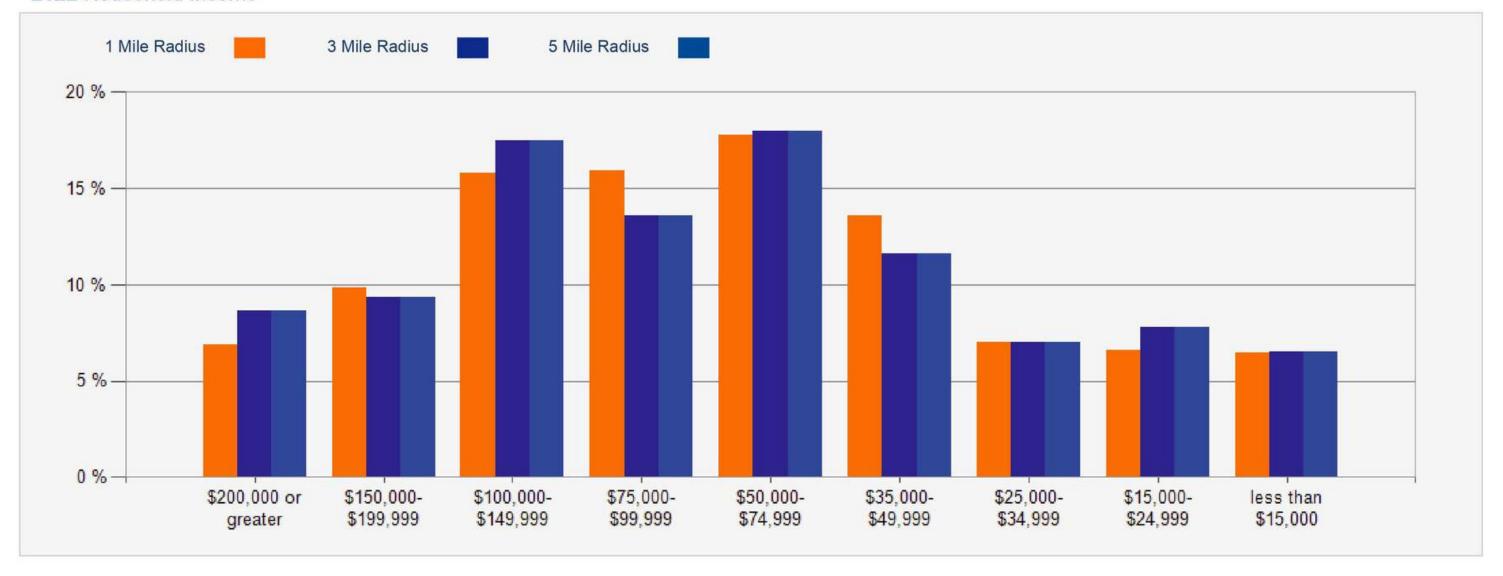

### NUMBER OF HOUSEHOLDS

| 1.00 MILE | 3.00 MILE | 5.00 MILE |
|-----------|-----------|-----------|
| 7,863     | 62,551    | 157,060   |

COLDWELL BANKER COMMERCIAL REALTY

| POPULATION                         | 1 MILE   | 3 MILE    | 5 MILE    |
|------------------------------------|----------|-----------|-----------|
| 2000 Population                    | 29,411   | 233,498   | 544,342   |
| 2010 Population                    | 30,064   | 234,431   | 547,140   |
| 2022 Population                    | 29,028   | 226,404   | 536,506   |
| 2027 Population                    | 28,260   | 221,667   | 525,423   |
| 2022 African American              | 253      | 2,616     | 8,983     |
| 2022 American Indian               | 549      | 4,131     | 9,153     |
| 2022 Asian                         | 11,617   | 81,005    | 194,554   |
| 2022 Hispanic                      | 15,079   | 125,315   | 275,188   |
| 2022 Other Race                    | 8,924    | 71,969    | 151,757   |
| 2022 White                         | 3,743    | 33,026    | 90,629    |
| 2022 Multiracial                   | 3,926    | 33,507    | 80,941    |
| 2022-2027: Population: Growth Rate | -2.65 %  | -2.10 %   | -2.10 %   |
| 2022 HOUSEHOLD INCOME              | 1 MILE   | 3 MILE    | 5 MILE    |
| less than \$15,000                 | 510      | 4,086     | 9,927     |
| \$15,000-\$24,999                  | 519      | 4,881     | 10,520    |
| \$25,000-\$34,999                  | 555      | 4,382     | 10,292    |
| \$35,000-\$49,999                  | 1,072    | 7,255     | 16,695    |
| \$50,000-\$74,999                  | 1,396    | 11,239    | 26,794    |
| \$75,000-\$99,999                  | 1,254    | 8,501     | 21,708    |
| \$100,000-\$149,999                | 1,239    | 10,937    | 30,572    |
| \$150,000-\$199,999                | 776      | 5,872     | 15,876    |
| \$200,000 or greater               | 543      | 5,399     | 14,675    |
| Median HH Income                   | \$72,039 | \$73,237  | \$78,883  |
| Average HH Income                  | \$95,977 | \$100,964 | \$106,422 |

### 2022 Household Income