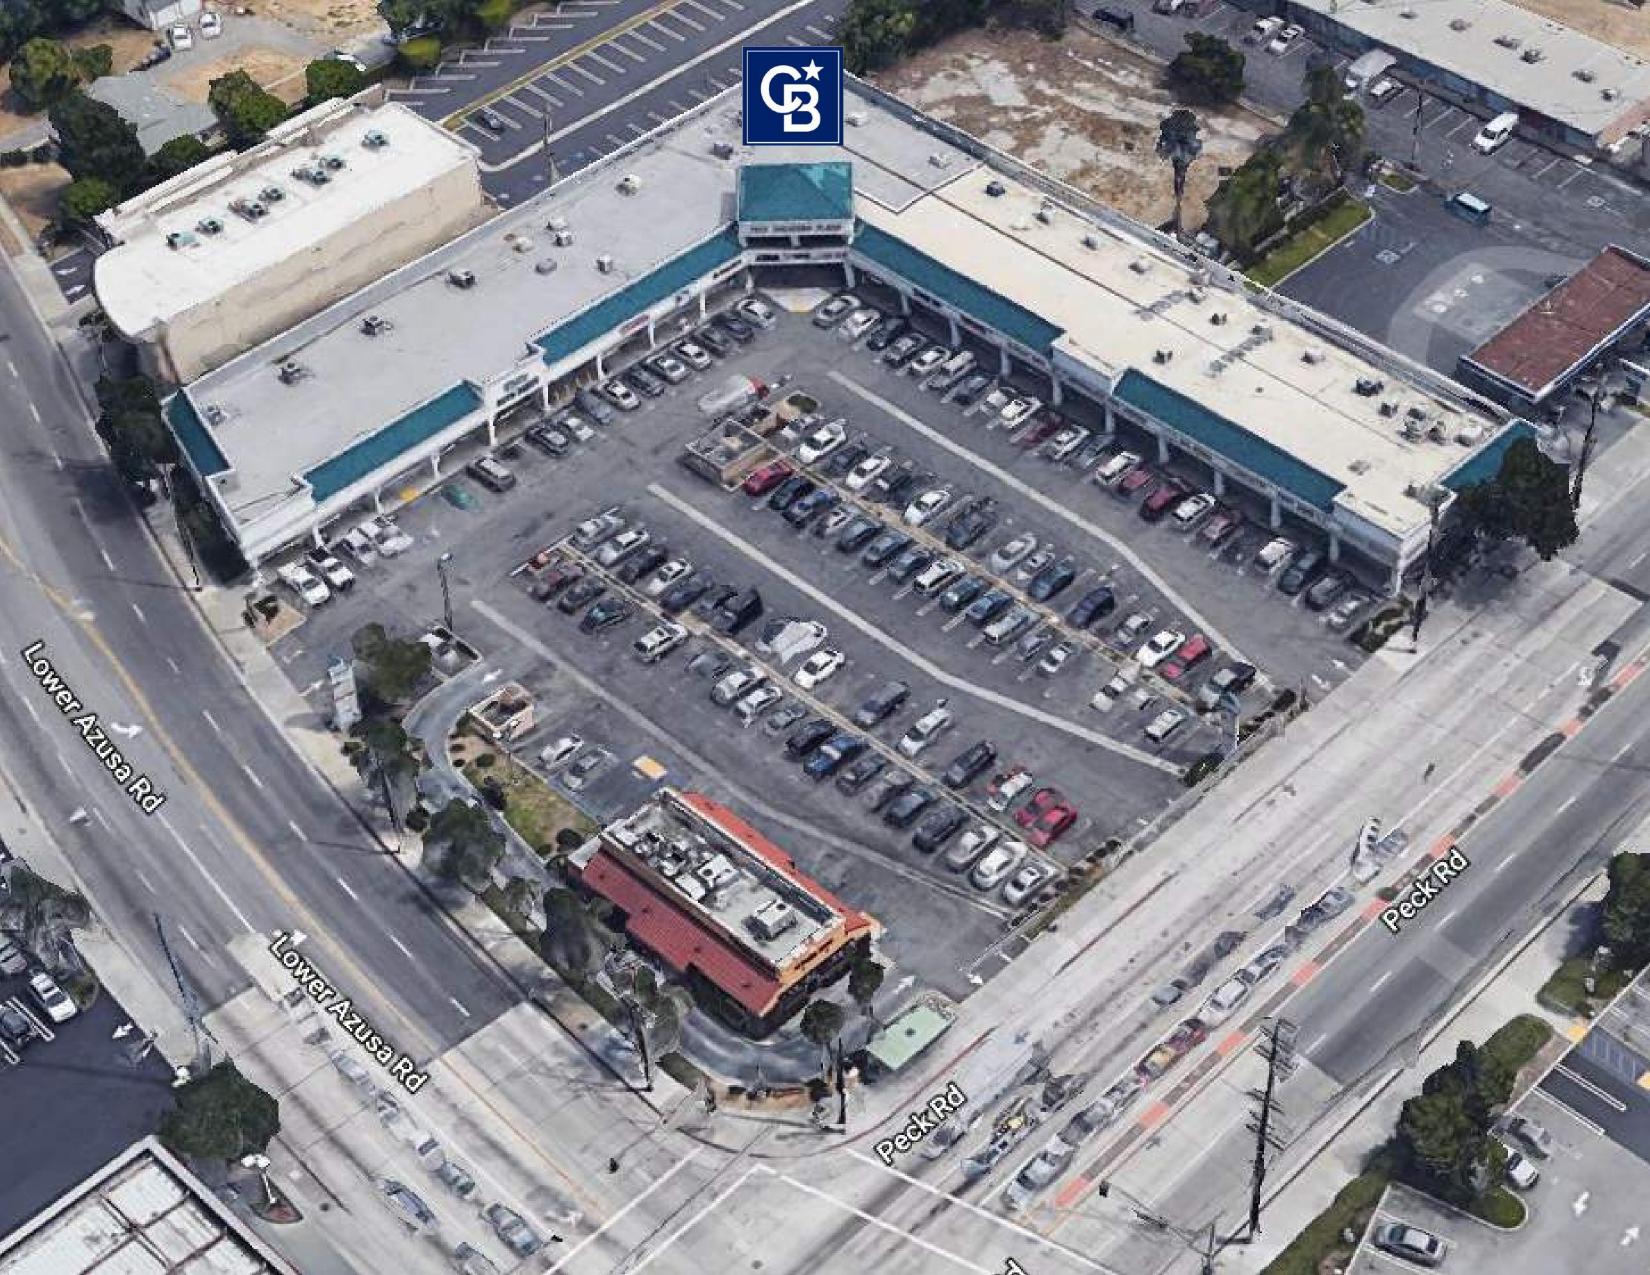

### PECK HACIENDA PLAZA

4766-4794 Peck Road El Monte, CA 91732

The retail strip center is anchored by two national retailers - El Pollo Loco and O'Reilly Auto Parts who have thrived during the covid pandemic and are recession-proof businesses. Many of the tenants have been there on a long-term basis.