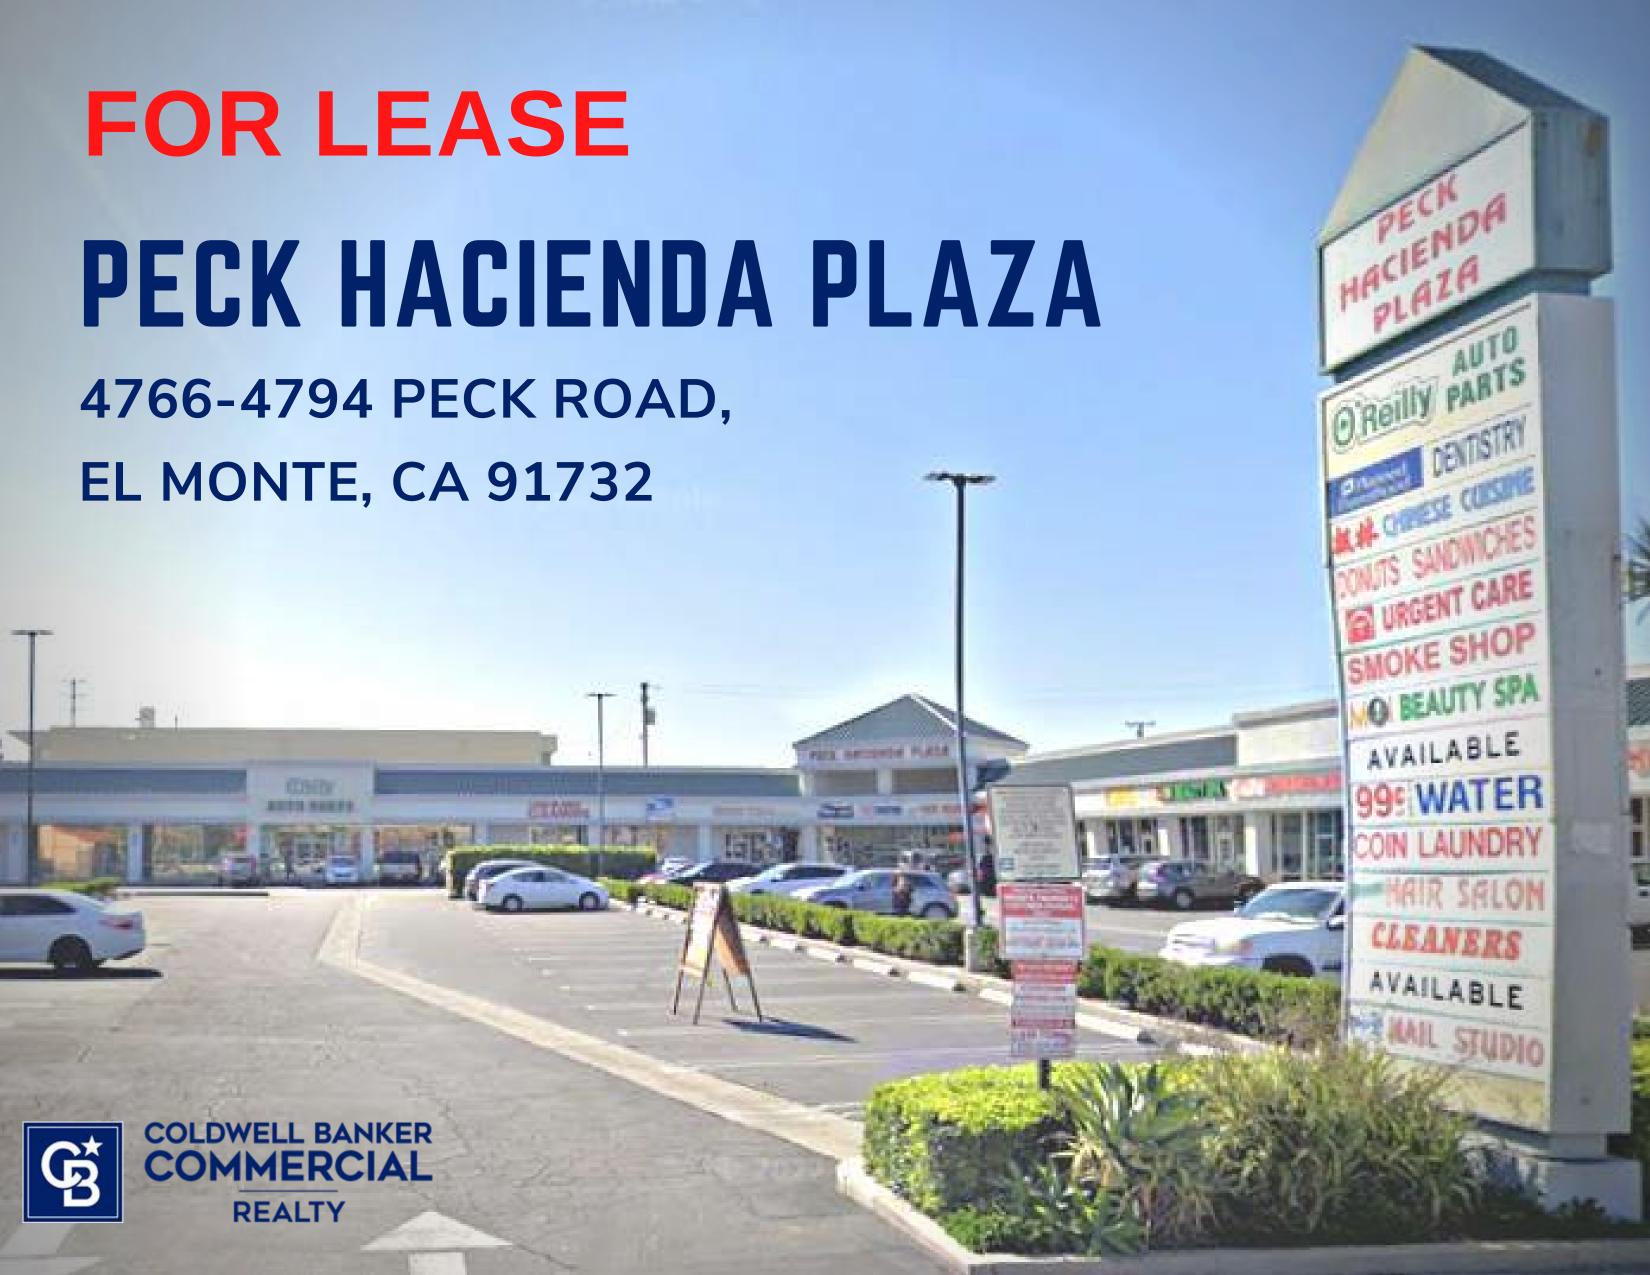

### PECK HACIENDA PLAZA

4766-4794 Peck Road El Monte, CA 91732

#### PROPERTY DESCRIPTION

For Lease are Prime Rare Suites in San Gabriel Valley Retail Strip Center located in the City of El Monte.

The property is located on the prime signalized corner of Lower Azusa Blvd. and Peck Road. Peck Road is a main thoroughfare that runs north and south. Lower Azusa is a prime artery that runs east and west, and leads to and from the 605 freeway.

The retail strip center is anchored by two national retailers - El Pollo Loco and O'Reilly Auto Parts who have thrived during the covid pandemic and are recession-proof businesses. Many of the tenants have been there on a long-term basis.