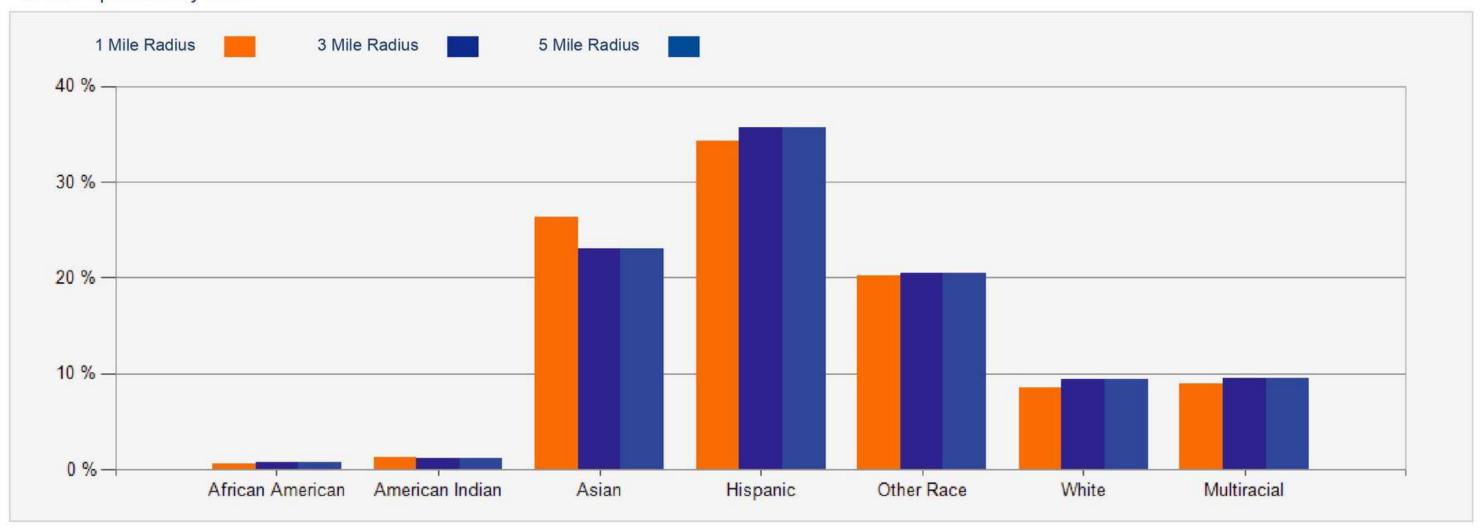

### 2022 Population by Race

### NUMBER OF HOUSEHOLDS

| 1.00 MILE | 3.00 MILE | 5.00 MILE |
|-----------|-----------|-----------|
| 7,863     | 62,551    | 157,060   |

COLDWELL BANKER COMMERCIAL REALTY

| POPULATION                         | 1 MILE   | 3 MILE    | 5 MILE    |
|------------------------------------|----------|-----------|-----------|
| 2000 Population                    | 29,411   | 233,498   | 544,342   |
| 2010 Population                    | 30,064   | 234,431   | 547,140   |
| 2022 Population                    | 29,028   | 226,404   | 536,506   |
| 2027 Population                    | 28,260   | 221,667   | 525,423   |
| 2022 African American              | 253      | 2,616     | 8,983     |
| 2022 American Indian               | 549      | 4,131     | 9,153     |
| 2022 Asian                         | 11,617   | 81,005    | 194,554   |
| 2022 Hispanic                      | 15,079   | 125,315   | 275,188   |
| 2022 Other Race                    | 8,924    | 71,969    | 151,757   |
| 2022 White                         | 3,743    | 33,026    | 90,629    |
| 2022 Multiracial                   | 3,926    | 33,507    | 80,941    |
| 2022-2027: Population: Growth Rate | -2.65 %  | -2.10 %   | -2.10 %   |
| 2022 HOUSEHOLD INCOME              | 1 MILE   | 3 MILE    | 5 MILE    |
| less than \$15,000                 | 510      | 4,086     | 9,927     |
| \$15,000-\$24,999                  | 519      | 4,881     | 10,520    |
| \$25,000-\$34,999                  | 555      | 4,382     | 10,292    |
| \$35,000-\$49,999                  | 1,072    | 7,255     | 16,695    |
| \$50,000-\$74,999                  | 1,396    | 11,239    | 26,794    |
| \$75,000-\$99,999                  | 1,254    | 8,501     | 21,708    |
| \$100,000-\$149,999                | 1,239    | 10,937    | 30,572    |
| \$150,000-\$199,999                | 776      | 5,872     | 15,876    |
| \$200,000 or greater               | 543      | 5,399     | 14,675    |
| Median HH Income                   | \$72,039 | \$73,237  | \$78,883  |
| Average HH Income                  | \$95,977 | \$100,964 | \$106,422 |