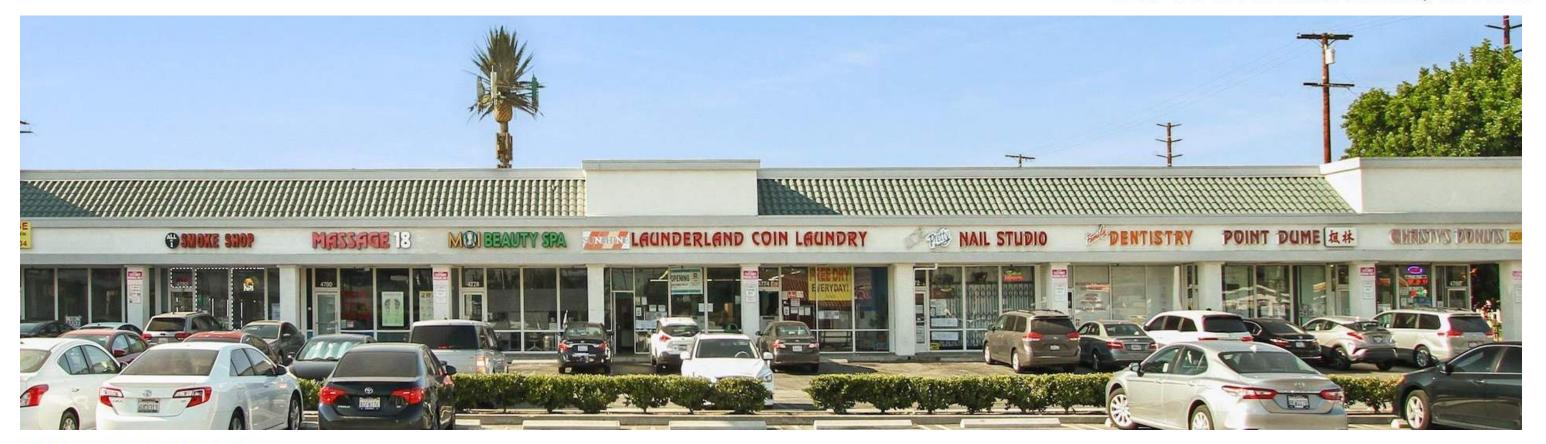

The retail strip center is anchored by two national retailers - El Pollo Loco and O'Reilly Auto Parts who have thrived during the covid pandemic and are recession-proof businesses. Many of the tenants have been there on a long-term basis.

### **AVAILABLE SPACES**

| SUITE        | TENANT    | SIZE (SF) | LEASE TYPE | LEASE RATE      |
|--------------|-----------|-----------|------------|-----------------|
| Suite 4774   | Available | 2,240 SF  | NNN        | \$1.75 SF/month |
| Suite 4780   | Available | 1,120 SF  | NNN        | \$1.75 SF/month |
| Suite 4786-A | Available | 2,566 SF  | NNN        | \$1.75 SF/month |