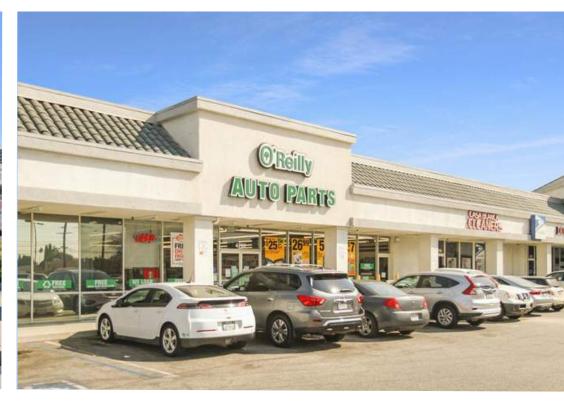

The retail strip center is anchored by two national retailers - El Pollo Loco and O'Reilly Auto Parts who have thrived during the covid pandemic and are recession-proof businesses. Many of the tenants have been there on a long-term basis.

### **AVAILABLE SPACES**

| SUITE        | TENANT    | SIZE (SF) | LEASE TYPE | LEASE RATE      |
|--------------|-----------|-----------|------------|-----------------|
| Suite 4774   | Available | 2,240 SF  | NNN        | \$1.75 SF/month |
| Suite 4780   | Available | 1,120 SF  | NNN        | \$1.75 SF/month |
| Suite 4786-A | Available | 2,566 SF  | NNN        | \$1.75 SF/month |