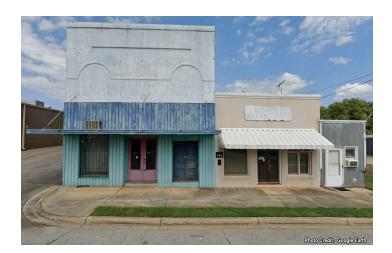

#### **PROPERTY OVERVIEW**

Corner Lot in Downtown Cowpens

#### **PROPERTY HIGHLIGHTS**

- · Located in the City of Cowpens
- · Adjacent to Cowpens Town Hall
- · Property consists of 4 buildings
  - 3,480 SF Building
  - 272 SF Block Building
  - 468 SF Brick Building
  - 900 SF Metal Building
- · Utilities: All public
- Abandoned building tax credits may be available
- Zoned: 6RGC (Non-Qualified Regular Commercial Improved)
- 2022 Traffic Count: 10,500 VPD (US Hwy. 29)
- Spartanburg County Tax Map No. 3-10-11-080.00