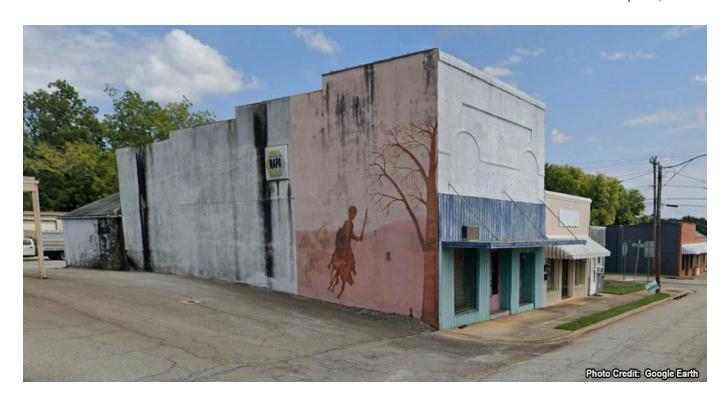

#### **PROPERTY OVERVIEW**

Corner Lot in Downtown Cowpens

#### **PROPERTY HIGHLIGHTS**

- · Located in the City of Cowpens
- · Adjacent to Cowpens Town Hall
- · Property consists of 4 buildings
  - 3,480 SF Building
  - 272 SF Block Building
  - 468 SF Brick Building
  - 900 SF Metal Building
- · Utilities: All public
- Abandoned building tax credits may be available
- Zoned: 6RGC (Non-Qualified Regular Commercial Improved)
- 2022 Traffic Count: 10,500 VPD (US Hwy. 29)
- Spartanburg County Tax Map No. 3-10-11-080.00