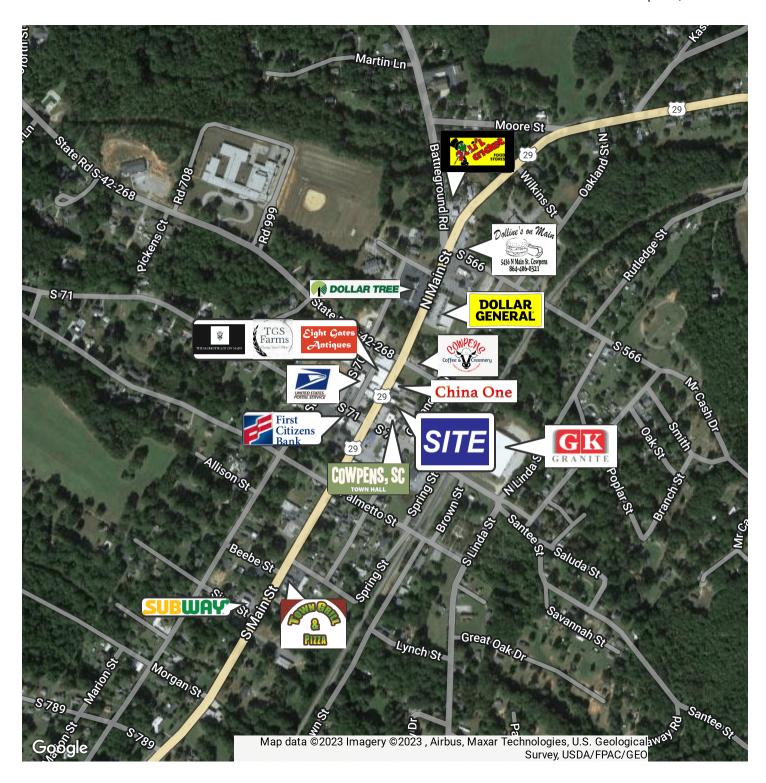

#### **PROPERTY OVERVIEW**

Corner Lot in Downtown Cowpens

#### **PROPERTY HIGHLIGHTS**

- · Located in the City of Cowpens
- · Adjacent to Cowpens Town Hall
- · Property consists of 4 buildings
  - 3,480 SF Building
  - 272 SF Block Building
  - 468 SF Brick Building
  - 900 SF Metal Building
- · Utilities: All public
- Abandoned building tax credits may be available
- Zoned: 6RGC (Non-Qualified Regular Commercial Improved)
- 2022 Traffic Count: 10,500 VPD (US Hwy. 29)
- Spartanburg County Tax Map No. 3-10-11-080.00