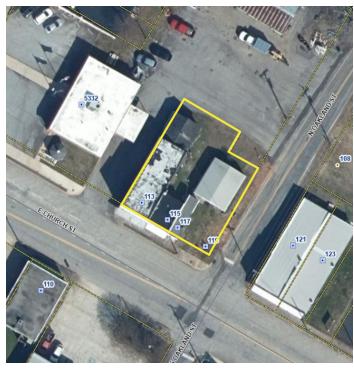

#### **PROPERTY HIGHLIGHTS**

- · Located in the City of Cowpens
- · Adjacent to Cowpens Town Hall
- · Property consists of 4 buildings
  - 3,480 SF Building
  - 272 SF Block Building
  - 468 SF Brick Building
  - 900 SF Metal Building
- · Utilities: All public
- Abandoned building tax credits may be available
- Zoned: 6RGC (Non-Qualified Regular Commercial Improved)
- 2022 Traffic Count: 10,500 VPD (US Hwy. 29)
- Spartanburg County Tax Map No. 3-10-11-080.00