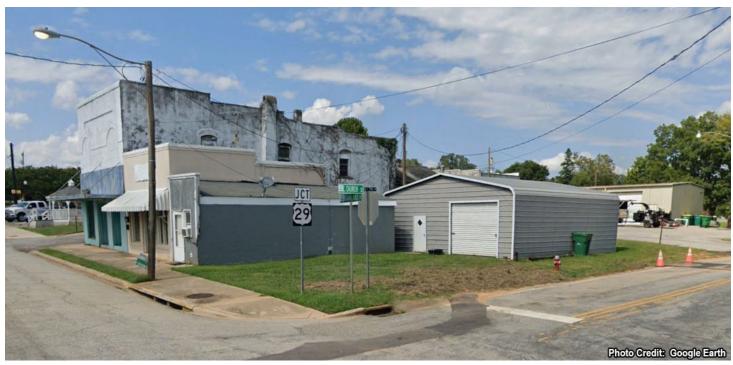

#### **PROPERTY OVERVIEW**

Corner Lot in Downtown Cowpens

#### **PROPERTY HIGHLIGHTS**

- · Located in the City of Cowpens
- · Adjacent to Cowpens Town Hall
- · Property consists of 4 buildings
  - 3,480 SF Building
  - 272 SF Block Building
  - 468 SF Brick Building
  - 900 SF Metal Building
- · Utilities: All public
- Abandoned building tax credits may be available
- Zoned: 6RGC (Non-Qualified Regular Commercial Improved)
- 2022 Traffic Count: 10,500 VPD (US Hwy. 29)
- Spartanburg County Tax Map No. 3-10-11-080.00