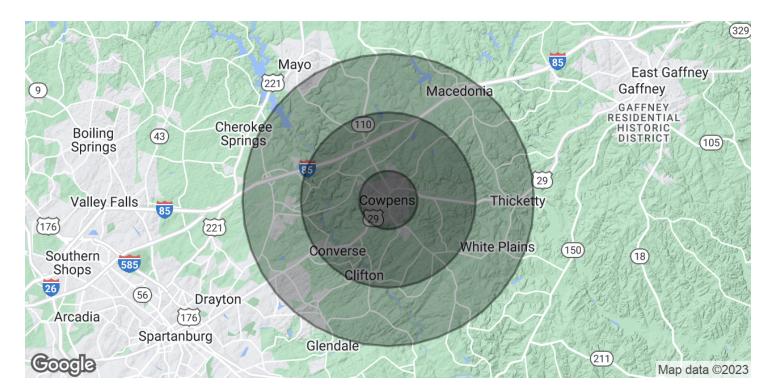

## 113 - 119 E CHURCH ST

Cowpens, SC 29330

| POPULATION           | 1 MILE    | 3 MILES   | 5 MILES   |
|----------------------|-----------|-----------|-----------|
| Total Population     | 1,162     | 7,319     | 19,380    |
| Average Age          | 46.7      | 42.8      | 43.7      |
| Average Age (Male)   | 45.9      | 40.7      | 40.9      |
| Average Age (Female) | 46.6      | 43.7      | 44.9      |
|                      |           |           |           |
| HOUSEHOLDS & INCOME  | 1 MILE    | 3 MILES   | 5 MILES   |
| Total Households     | 559       | 3,159     | 8,468     |
| # of Persons per HH  | 2.1       | 2.3       | 2.3       |
| Average HH Income    | \$46,515  | \$47,734  | \$55,832  |
| Average House Value  | \$107,433 | \$162,680 | \$301,536 |

<sup>\*</sup> Demographic data derived from 2020 ACS - US Census

Tim Satterfield 864 342 2322